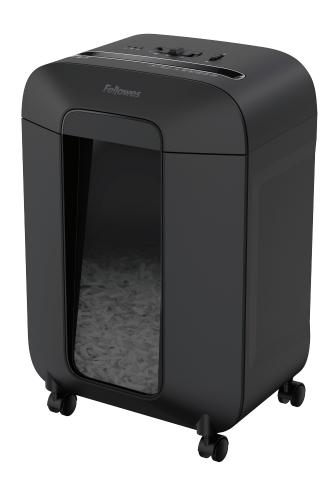

## POWERSHRED® LX85

## Personal Shredder

Safe**Sense**®

Protective halo automatically monitors and prevents shredding when hands or paws touch the paper entry

## **Specifications**

| •              |                                       |
|----------------|---------------------------------------|
| Model No.      | LX85                                  |
| Mfr. No.       | 4400401                               |
| Sheet Capacity | 12 Sheets                             |
| Cut Type       | Cross-Cut                             |
| Security Level | P-4                                   |
| Cut Size       | <sup>5</sup> / <sub>32</sub> " × 1 ½" |
| Usage          | Personal                              |
| Run Time (min) | 20 On / 30 Off                        |
| Bin Capacity   | 5 Gallons                             |
| Bin Type       | Pull-Out                              |
| Throat Width   | 9"                                    |
| Dimensions     | 18 ½" H x 13 ½" W x 9 ½" D            |
| Also Shreds    |                                       |
| Warranty       | 1-year product and 5-year cutter      |