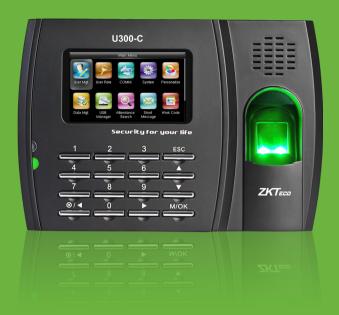

U300-C
3-inch Screen Fingerprint
Time Attendance Terminal

The firmware of U300-C has been upgraded to the New Firmware. It brings many new experiences, including the new stunning GUI, rock-solid stability, faster matching speed and better expandability.

It promotes the fingerprint time & attendance management to the next level. You can get the best of benefits from the U300-C.