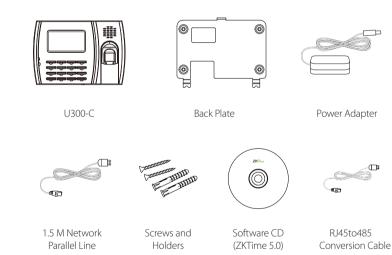

# What's in the Box

244 Soi Pattanakarn 53, Pattanakarn, Suanluang, Bangkok 10250 Thailand Tel: (66) 0-2322-9535, 0-2722-4040 Fax: (66) 0-2322-7990 www.cps.co.th • www.facebook.com/cps.co.th