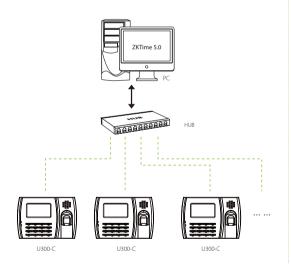

Users can easily manage data by networking U300-C via RS232/485, TCP/IP, and USB-host. Most importantly, all the functions can still

operate in a networking state. U300-C is compatibility with various types of USB flash disks, ADMS and former SDK. It also supports data backup and retrieve to avoid the risk of accidental deletion.

# Configuration