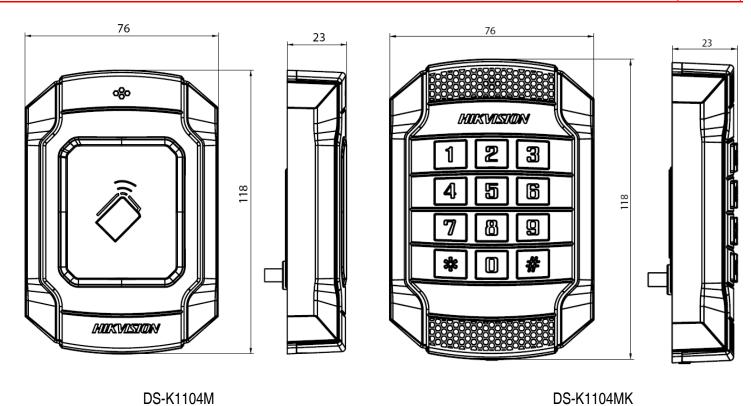

## **Dimensions** (Units: mm)

**HIKVISION** • © 2021 Hikvision USA Inc. • All Rights Reserved • Specifications subject to change without notice.

012221NA