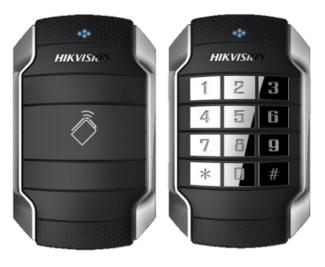

## Vandal-Resistant Card Reader

- LED Reader Status Indicator
- Tamper-Resistant Alarm
- Supports Mifare Cards
- Keypad (Option)
- RS-485 and Wiegand (W26/W34) Protocols

Hikvision's DS-K1104 Series vandal-resistant card readers with DIP switch are rated IK10. They support RS-485 and Wiegand (W26/W34) protocols. Contains a built-in Mifare 13.56 MHz card reading module. Meets ISO 14443-A standards.

**Available Models:** DS-K1104M: Mifare card reader

DS-K1104MK: Mifare card reader w/keypad

DS-K1104M

|                     | DS-K1104M                                                  | DS-K1104MK                      |
|---------------------|------------------------------------------------------------|---------------------------------|
| Power Supply        | 12 VDC                                                     |                                 |
| Working Current     | □ 500 mA                                                   |                                 |
| Processor           | 32-bit                                                     |                                 |
| Reading Frequency   | 13.56 MHz                                                  |                                 |
| Reading Range       | □ 1.97" (□ 50 mm)                                          |                                 |
| ID Settings         | DIP switch                                                 |                                 |
| Audio Alert         | Beeper                                                     |                                 |
| Power Consumption   | □ 2 W                                                      |                                 |
| Keypad              | No keypad                                                  | Keypad w/12 keys (0 to 9, *, #) |
| Certifications      | CE, FCC, UL 60950-1                                        |                                 |
| LED Indicator       | Power indicator; status LED indicator                      |                                 |
| Working Temperature | -4° to +149° F (-20° to +65° C)                            |                                 |
| Working Humidity    | 10% to 90% (non-condensing)                                |                                 |
| Protection Level    | IP 65                                                      |                                 |
| Dimensions          | $4.65" \times 2.99" \times 0.91"$ (118 mm × 76 mm × 23 mm) |                                 |
| Weight              | □ 18.34 oz (□ 0.52 kg)                                     |                                 |
| Installation Method | Standard U.S. single gang box                              |                                 |