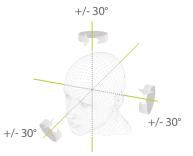

## 2 meters of recognition distance and extra wide angle recognition

The recognition distance has been greatly extended to 2 meters, which significantly improves the maximum traffic rate. While most of the algorithms only support +/-15° of detectable face angle, MINIAC doubles the detection angle in terms of head rotation and tilt to +/- 30°.

Touchless palm authentication method with a novel hand tracking technique allowing angle tolerance as wide as +/-60° in the roll axis and a recognition distance of 50cm.