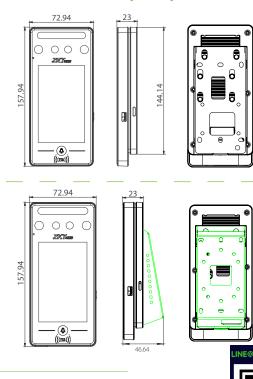

## **Specifications**

| Product model            | MiniAC                                                                                                                                                                                                 | MiniAC-Intercom                         |
|--------------------------|--------------------------------------------------------------------------------------------------------------------------------------------------------------------------------------------------------|-----------------------------------------|
| Display                  | 4" touch screen                                                                                                                                                                                        |                                         |
| Face Capacity            | 800                                                                                                                                                                                                    |                                         |
| Palm Capacity            | 800                                                                                                                                                                                                    |                                         |
| Card Capacity            | 1,000                                                                                                                                                                                                  | 1,000 (Optional)                        |
| Transactions             | 150,000                                                                                                                                                                                                |                                         |
| Operation System         | Linux                                                                                                                                                                                                  |                                         |
| Standard Functions       | ADMS, T9 Input, DST, Camera, 9-digit User ID, Access Levels, Groups, Holidays,<br>Anti-passback, Record Query, Tamper Switch Alarm, Multiple Verification Methods,<br>Palm Recognition, Wiegand In/Out |                                         |
| Hardware                 | 900MHz Dual Core CPU;<br>512MB RAM / 512MB Flash;<br>2MP Binocular Camera;<br>Adjustable LED Supplement Lighting                                                                                       |                                         |
| Communication            | TCP/IP, USB Host, WiFi, RS485                                                                                                                                                                          | TCP/IP, USB Host, WIFI(Optional), RS485 |
| Access Control Interface | 3rd-party Electric Lock, Door Sensor, Exit Button, Alarm Output, Auxiliary Input                                                                                                                       |                                         |
| Video Intercom           | N/A                                                                                                                                                                                                    | Support                                 |
| Optional Function        | 13.56MHz IC Card, HID card, Felica card, SRB Function, Cable Box                                                                                                                                       |                                         |
| Facial Recognition Speed | ≤1s                                                                                                                                                                                                    |                                         |
| Biometrics Algorithms    | ZKFace V5.8 & ZKPalm V12.0                                                                                                                                                                             |                                         |
| Power Supply             | 12V 3A                                                                                                                                                                                                 |                                         |
| Working Humidity         | 10% ~ 90%                                                                                                                                                                                              |                                         |
| Working Temperature      | 0°C ~ 45°C (32°F ~ 113°F)                                                                                                                                                                              |                                         |
| Dimensions (W*H*D)       | 72.94 * 157.94 * 23 (mm)                                                                                                                                                                               |                                         |
| Net Weight               | 260g                                                                                                                                                                                                   |                                         |
| Gross Weight             | 850g                                                                                                                                                                                                   |                                         |
| Supported Software       | ZKBioAccess IVS, ZKBioSecurity V5000                                                                                                                                                                   |                                         |

## Configuration

Dimensions (mm)

Copyright © 2020 ZKTECO CO., LTD. All rights reserved. V1.0 2020.12.18

244 Soi Pattanakarn 53, Pattanakarn, Suanluang, Bangkok 10250 Thailand Tel : (66) 0-2322-9535, 0-2722-4040 Fax : (66) 0-2322-7990 www.cps.co.th • www.facebook.com/cps.co.th