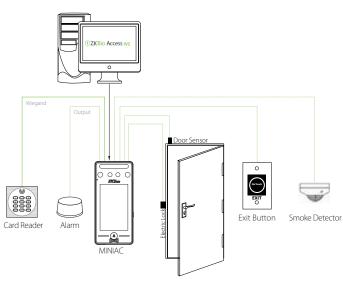

## **Specifications**

| Product model            | MiniAC                                                                                                                                                                                                 | MiniAC-Intercom                         |
|--------------------------|--------------------------------------------------------------------------------------------------------------------------------------------------------------------------------------------------------|-----------------------------------------|
| Display                  | 4" touch screen                                                                                                                                                                                        |                                         |
| Face Capacity            | 800                                                                                                                                                                                                    |                                         |
| Palm Capacity            | 800                                                                                                                                                                                                    |                                         |
| Card Capacity            | 1,000                                                                                                                                                                                                  | 1,000 (Optional)                        |
| Transactions             | 150,000                                                                                                                                                                                                |                                         |
| Operation System         | Linux                                                                                                                                                                                                  |                                         |
| Standard Functions       | ADMS, T9 Input, DST, Camera, 9-digit User ID, Access Levels, Groups, Holidays,<br>Anti-passback, Record Query, Tamper Switch Alarm, Multiple Verification Methods,<br>Palm Recognition, Wiegand In/Out |                                         |
| Hardware                 | 900MHz Dual Core CPU;<br>512MB RAM / 512MB Flash;<br>2MP Binocular Camera;<br>Adjustable LED Supplement Lighting                                                                                       |                                         |
| Communication            | TCP/IP, USB Host, WiFi, RS485                                                                                                                                                                          | TCP/IP, USB Host, WIFI(Optional), RS485 |
| Access Control Interface | 3rd-party Electric Lock, Door Sensor, Exit Button, Alarm Output, Auxiliary Input                                                                                                                       |                                         |
| Video Intercom           | N/A                                                                                                                                                                                                    | Support                                 |
| Optional Function        | 13.56MHz IC Card, HID card, Felica card, SRB Function, Cable Box                                                                                                                                       |                                         |
| Facial Recognition Speed | ≤1s                                                                                                                                                                                                    |                                         |
| Biometrics Algorithms    | ZKFace V5.8 & ZKPalm V12.0                                                                                                                                                                             |                                         |
| Power Supply             | 12V 3A                                                                                                                                                                                                 |                                         |
| Working Humidity         | 10% ~ 90%                                                                                                                                                                                              |                                         |
| Working Temperature      | 0°C ~ 45°C (32°F ~ 113°F)                                                                                                                                                                              |                                         |
| Dimensions (W*H*D)       | 72.94 * 157.94 * 23 (mm)                                                                                                                                                                               |                                         |
| Net Weight               | 260g                                                                                                                                                                                                   |                                         |
| Gross Weight             | 850g                                                                                                                                                                                                   |                                         |
| Supported Software       | ZKBioAccess IVS, ZKBioSecurity V5000                                                                                                                                                                   |                                         |