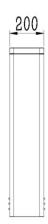

### **Parameter**

| Material      | 1.2/1.0mm SUS304 |
|---------------|------------------|
| Size          | 200*200*980mm    |
| Sensor pairs  | 5 pairs          |
| Pass rate     | 35p/m            |
| Pass width    | 600-900mm        |
| Input voltage | 100V~240V        |
| Motor type    | DC brush motor   |
| Environment   | -20~+70°C        |
| Power supply  | 24V 150W         |
| Net weight    | 30kg             |