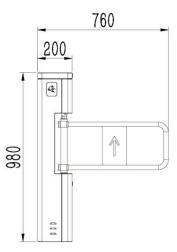

### **Parameter**

| Material      | 1.2/1.0mm SUS304 |
|---------------|------------------|
| Size          | 200*200*980mm    |
| Sensor pairs  | 5 pairs          |
| Pass rate     | 35p/m            |
| Pass width    | 600-900mm        |
| Input voltage | 100V~240V        |
| Motor type    | DC brush motor   |
| Environment   | -20~+70°C        |
| Power supply  | 24V 150W         |
| Net weight    | 30kg             |