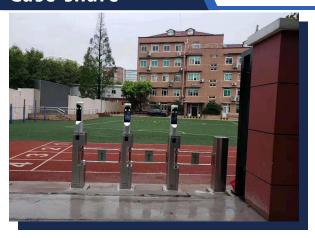

te if not pass within the time set;
- With infrared anti-clip function (anti-clip when gate is open or running);
- Compatible with IC, ID card, scanning and face recognition,etc.
- Two modes of operation are available: open or closed.
- Various working modes are available, including two-way card reading and one-way card reading, etc.

### **Parameter**

| Material      | 1.2/1.0mm SUS304 |
|---------------|------------------|
| Size          | 200*200*980mm    |
| Sensor pairs  | 5 pairs          |
| Pass rate     | 35p/m            |
| Pass width    | 600-900mm        |
| Input voltage | 100V~240V        |
| Motor type    | DC brush motor   |
| Environment   | -20~+70°C        |
| Power supply  | 24V 150W         |
| Net weight    | 30kg             |

## **Product**







# Case share











CDG | Computer Peripheral and Supplies Ltd.

### Computer Peripheral and Supplies Ltd.

244 Soi Pattanakarn 53, Pattanakarn, Suanluang, Bangkok 10250 Thailand

### Contact Us

- : Tel. 02-7224040 Ext.9
- : sales.dept@cps.co.th
- 🏶 : www.cps.co.th

### Follow Us



Other • : Tel:(66) 0-2322-9535 • : Fax:(66) 0-2322-7990

### More Details