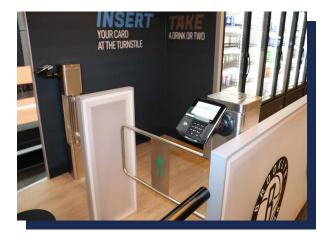

f not pass within the time set;
- With infrared anti-clip function (anti-clip when gate is open or running);
- Compatible with IC, ID card, scanning and face recognition,etc.
- Two modes of operation are available: open or closed.
- Various working modes are available, including two-way card reading and one-way card reading, etc.

### **Parameter**

| Material      | 1.2/1.0mm SUS304 |
|---------------|------------------|
| Size          | 200*200*980mm    |
| Sensor pairs  | 5 pairs          |
| Pass rate     | 35p/m            |
| Pass width    | 600-900mm        |
| Input voltage | 100V~240V        |
| Motor type    | DC brush motor   |
| Environment   | -20~+70°C        |
| Power supply  | 24V 150W         |
| Net weight    | 30kg             |

## **Product**







# Case share











CDG | Computer Peripheral and Supplies Ltd.

### Computer Peripheral and Supplies Ltd.

244 Soi Pattanakarn 53, Pattanakarn, Suanluang, Bangkok 10250 Thailand

### Contact Us

- : Tel. 02-7224040 Ext.9
- : sales.dept@cps.co.th
- 🏶 : www.cps.co.th

### Follow Us



Other • : Tel:(66) 0-2322-9535 • : Fax:(66) 0-2322-7990

### More Details