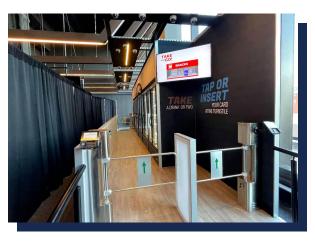

not pass within the time set;
- With infrared anti-clip function (anti-clip when gate is open or running);
- Compatible with IC, ID card, scanning and face recognition,etc.
- Two modes of operation are available: open or closed.
- Various working modes are available, including two-way card reading and one-way card reading, etc.

### **Parameter**

| Material      | 1.2/1.0mm SUS304 |
|---------------|------------------|
| Size          | 200*200*980mm    |
| Sensor pairs  | 5 pairs          |
| Pass rate     | 35p/m            |
| Pass width    | 600-900mm        |
| Input voltage | 100V~240V        |
| Motor type    | DC brush motor   |
| Environment   | -20~+70°C        |
| Power supply  | 24V 150W         |
| Net weight    | 30kg             |

## **Product**







# Case share











CDG | Computer Peripheral and Supplies Ltd.

### Computer Peripheral and Supplies Ltd.

244 Soi Pattanakarn 53, Pattanakarn, Suanluang, Bangkok 10250 Thailand

### Contact Us

- : Tel. 02-7224040 Ext.9
- : sales.dept@cps.co.th
- 🏶 : www.cps.co.th

### Follow Us



Other • : Tel:(66) 0-2322-9535 • : Fax:(66) 0-2322-7990

### More Details