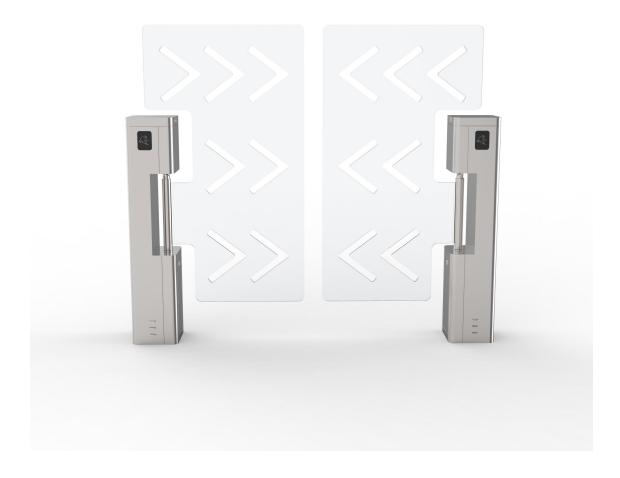

## **Functions & Features**

- Reasonable and reliable design, low noise, smooth operation and long service life;
- With function of opening doors automatically under power-off state to meet the need of fire-fighting passage;
- With functions of anti-tail, anti-reverse pass and so on;
- Card can be set "with memory" or "without memory" functions;
- With automatic reset function, i.e. after having access to the gate, the gate automatically restores to the locked state if not pass within the time set;
- With infrared anti-clip function (anti-clip when gate is open or running);
- Compatible with IC, ID card, scanning and face recognition,etc.
- Two modes of operation are available: open or closed.
- Various working modes are available, including two-way card reading and one-way card reading, etc.

## **Product**