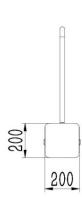

### **Parameter**

| Material      | 1.2/1.0mm SUS304 |
|---------------|------------------|
| Size          | 200*200*980mm    |
| Sensor pairs  | 5 pairs          |
| Pass rate     | 35p/m            |
| Pass width    | 600-900mm        |
| Input voltage | 100V~240V        |
| Motor type    | DC brush motor   |
| Environment   | -20~+70°C        |
| Power supply  | 24V 150W         |
| Net weight    | 30kg             |