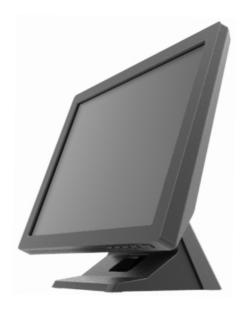

## Simple and Reliable

The TM-15 is features its flexibility and user-friendly design. It has versatile Touch Screen, adjustable from 4°to 45°. Moreover, it can be extended to a more complete POS solution by simply adding optional POS peripherals.

- Reliability Quality
- VESA Wall Mount
- Slim and Lightweight
- Variety of Optional Packages : Magnetic Card Reader and VFD Customer Display