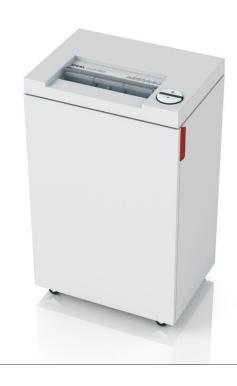

## **IDEAL 2445**

#### Convenient and powerful deskside document shredder.

← 24 cm →

| Level P-2        | 4 mm strip cut |
|------------------|----------------|
| Sheet capacity*: | 19-21 I 16-18  |

Level P-4 4 x 40 mm particle cut