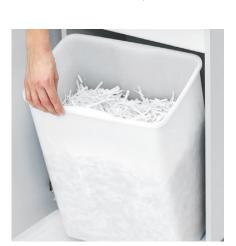

#### **CONVENIENT SHRED BIN**

The environmentally-friendly shred bin can be removed easily and cleanly from the cabinet. The bin can be used with or without disposible shred bag.