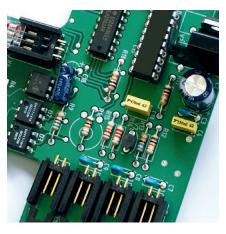

#### **AUTOMATIC FUNCTIONS**

Tried and tested: Reliable printed circuit board controlling all automatic functions of the shredder including the energy saving mode.