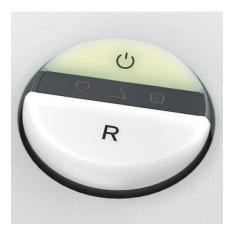

#### **EASY-SWITCH**

Ease of operation: intelligent multifunction switch element with integrated optical signals indicating the operational status.