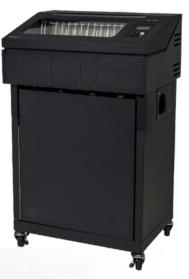

## OpenPrint HD: Higher-definition Line Matrix printers for PDF and PostScript printing

**Open Pedestal** for easy forms access with a small, maneuverable footprint.

**Quiet Cabinet** for large, unattended and secure print jobs.

#### **PRINTER MODELS**

OpenPrint™ P8ZPH (Zero-Tear) OpenPrint™ P8PPH (Open Pedestal) OpenPrint™ P8CPH (Cabinet)