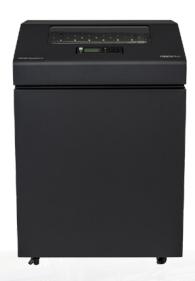

## OpenPrint HD: Higher-definition Line Matrix printers for PDF and PostScript printing

**Open Pedestal** for easy forms access with a small, maneuverable footprint.

**Quiet Cabinet** for large, unattended and secure print jobs.

#### **PRINTER MODELS**

OpenPrint™ P8ZPH (Zero-Tear) OpenPrint™ P8PPH (Open Pedestal) OpenPrint™ P8CPH (Cabinet)