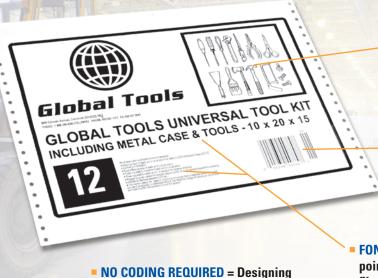

 NO CODING REQUIRED = Designing and modifying business forms is quick and easy. Use any GUI form design program. Even Microsoft Word!

- GRAPHICS = Prints graphics easily and with clarity. Forms can be designed and printed with enhancements such as non-grayscale logos, illustrations and graphics.
  - BAR CODES = Printronix Sure Scan technology replaces embedded barcodes with printer generated barcodes for optimal readability.
- FONTS = Prints the full range of fonts and sizes, from 6 point to poster size. Any font that is embedded into your file, whether PostScript or PDF, will reproduce with ease.