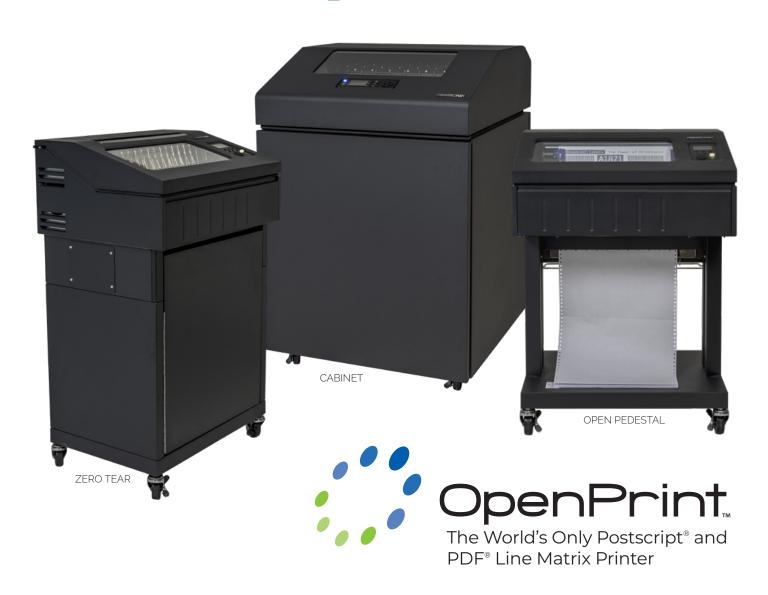

## OpenPrint HD: Higher-definition Line Matrix printers for PDF and PostScript printing

**Open Pedestal** for easy forms access with a small, maneuverable footprint.

**Quiet Cabinet** for large, unattended and secure print jobs.

**Zero Tear** for on-demand printing without forms waste.

Only Line Matrix offers proven high reliability, uptime performance and environmental responsibility. All delivered by the power of OpenPrint from Printronix.

#### **PRINTER MODELS**

OpenPrint™ P8ZPH (Zero-Tear) OpenPrint™ P8PPH (Open Pedestal) OpenPrint™ P8CPH (Cabinet)