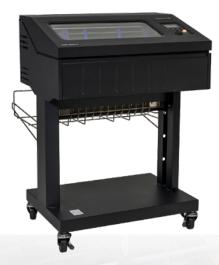

## OpenPrint HD: Higher-definition Line Matrix printers for PDF and PostScript printing

**Open Pedestal** for easy forms access with a small, maneuverable footprint.

**Quiet Cabinet** for large, unattended and secure print jobs.

#### **PRINTER MODELS**

OpenPrint™ P8ZPH (Zero-Tear) OpenPrint™ P8PPH (Open Pedestal) OpenPrint™ P8CPH (Cabinet)