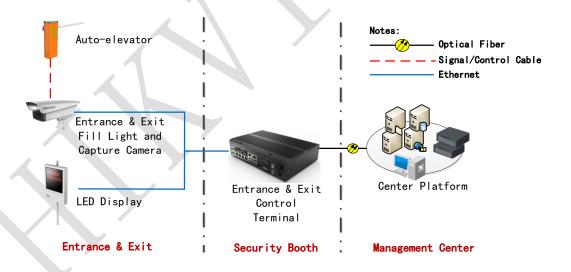

combination according to the demand.



*Notes:* Pictures for reference only, subject to our available products.

### Model Description

| Product Model  | Function Description                                |
|----------------|-----------------------------------------------------|
| DS-TVL224-4-5Y | Four lines, four words, double colors, with speaker |

#### **Key Features**

- Placed in the entrance of the parking lot, displaying the information of available parking space, license plate, welcome, time, audio remind., etc.
- Displaying standard English characters and numeric characters, and its standard communication method is RJ45/RS485, both online and offline are supported
- Displaying different content according to the instruction from the host computer

#### **Typical Application**





# Specification

| Item                   | Specification                                                    |
|------------------------|------------------------------------------------------------------|
| Working Voltage        | AC220V±10%, 50Hz                                                 |
| LED Brightness         | 1200cd                                                           |
| LED Angel              | 110°                                                             |
| Frame Material         | Iron Frame Spraying Plastic(Dark armored glass for display part) |
| Installation Method    | Hoop on the back                                                 |
| Speaker Specification  | 4Ω10W                                                            |
| Protection Grade       |