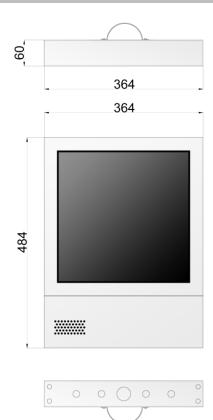

## Dimension

Unit: mm

# Specification

| Item                   | Specification                                                    |
|------------------------|------------------------------------------------------------------|
| Working Voltage        | AC220V±10%, 50Hz                                                 |
| LED Brightness         | 1200cd                                                           |
| LED Angel              | 110°                                                             |
| Frame Material         | Iron Frame Spraying Plastic(Dark armored glass for display part) |
| Installation Method    | Hoop on the back                                                 |
| Speaker Specification  | 4Ω10W                                                            |
| Protection Grade       | IP65                                                             |
| Dot Pitch              | P4.75                                                            |
| Fundamental Color      | 1 Red                                                            |
|                        | 1 Green                                                          |
| Downward               | RJ45/RS485                                                       |
| Communication Methods  |                                                                  |
| Display Method         | Instant, Left Shift, Up Forward, etc.                            |
| Character Display      | GB2312 Character Set, 16 * 16 Lattice Chinese Characters         |
| 485 Communication Rate | RS485 : 57600 bps                                                |
| Communication Distance | RS485:1200m,RJ45:120m                                            |
| Power Consumption      | Max 50W , Average 30W                                            |
| Display Size           | 304mm(Width)                                                     |
|                        | 304mm(Height)                                                    |
| Dimension              | 364mm(Width)* 484mm(Height)*                                     |
|                        | 60mm(Depth)                                                      |