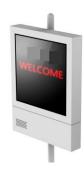

# Outdoor LED Display DS-TVL224-4-5Y

Outdoor LED display DS-TVL224-4-5Y, placed in parking lot, community, bank, enterprise and public institution. It can display the standard English characters and numeric characters, and its standard communication method is network and RS485. According to different requirements, user can configure in the information center and the device can show different real-time information. The display can implement different combination according to the demand.

#### **Key Features**

- Placed in the entrance of the parking lot, displaying the information of available parking space, license plate, welcome, time, audio remind., etc.
- Displaying standard English characters and numeric characters, and its standard communication method is RJ45/RS485, both online and offline are supported
- Displaying different content according to the instruction from the host computer