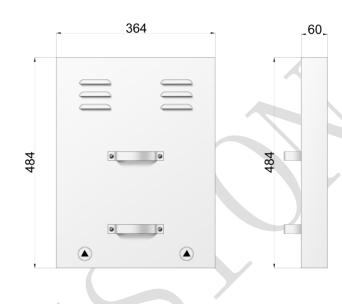

## Dimension

Unit: mm

# Specification

| Item                   | Specification                                                    |
|------------------------|------------------------------------------------------------------|
| Working Voltage        | AC220V±10%, 50Hz                                                 |
| LED Brightness         | 1200cd                                                           |
| LED Angel              | 110°                                                             |
| Frame Material         | Iron Frame Spraying Plastic(Dark armored glass for display part) |
| Installation Method    | Hoop on the back                                                 |
| Speaker Specification  | 4Ω10W                                                            |
| Protection Grade       | IP65                                                             |
| Dot Pitch              | P4.75                                                            |
| Fundamental Color      | 1 Red                                                            |
|                        | 1 Green                                                          |
| Downward               | RJ45/RS485                                                       |
| Communication Methods  |                                                                  |
| Display Method         | Instant, Left Shift, Up Forward, etc.                            |
| Character Display      | GB2312 Character Set, 16 * 16 Lattice Chinese Characters         |
| 485 Communication Rate | RS485 : 57600 bps                                                |
| Communication Distance | RS485:1200m,RJ45:120m                                            |
| Power Consumption      | Max 50W , Average 30W                                            |
| Display Size           | 304mm(Width)                                                     |
|                        | 304mm(Height)                                                    |
| Dimension              | 364mm(Width)* 484mm(Height)*                                     |
|                        | 60mm(Depth)                                                      |