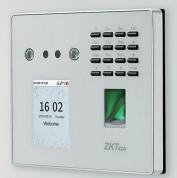

# **MB40-VL**

ไฮบริดไบโอเมตริกซบันทึกเวลาและ ควบคุมประตูที่มีการจดจำใบหน้าVisible Light

#### คณสมบัติ

- การสแกนใบหน้าด้วย Visible Light
- ป้องกันปลอมแปลงโดยใช้รูปภาพ, วิดีโอ
- โหมดการตรวจสอบด้วย ใบหน้า/ลายนิ้วมือ/การ์ด/รหัสผ่าน
- โมดลการ์ดหลายตัวเลือก 125KHz ID Card & 13.56MHz IC Card
- สามารถปรับแสงสว่างที่ปรับได้