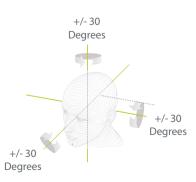

# ระยะการสแกนใบหน้าได้สุงสุด 1 เมตร

้สามารถสแกนใบหน้าได้สุงสุด 1 เมตร ซึ่งช่วยปรับปรุงอัตราการเข้าชม ้สูงสุดอย่างมีนัยสำคัญ ในขณะที่ส่วนใหญ่อัลกอริธึมสนับสนุนการรู้จำใบหน้ามุม 15 องศาเท่านั้น ZKTeco รองรับการจดจำใบหน้ามุม 30 องศา