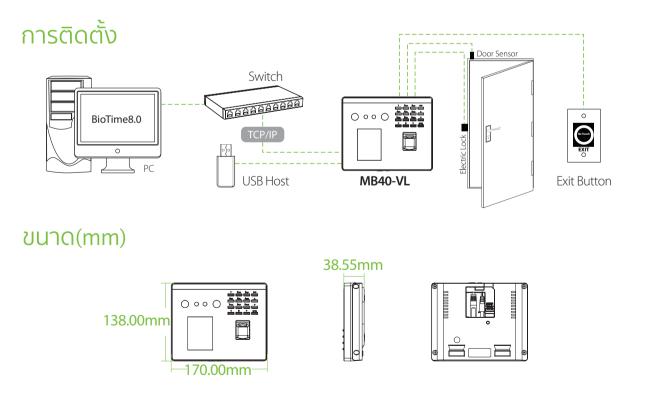

# รายละเอียด

|                         | หน้าจอ TFT 2.8 นิ้ว                                                                                                                                               |
|-------------------------|-------------------------------------------------------------------------------------------------------------------------------------------------------------------|
| หน้าจอ                  |                                                                                                                                                                   |
| ใบหน้า                  | 3,000                                                                                                                                                             |
| ลายนิ้วมือ              | 3,000                                                                                                                                                             |
| การ์ด                   | 10,000 (อุปกรณ์เสริม)                                                                                                                                             |
| รายการบันทึก            | 100,000                                                                                                                                                           |
| การสื่อสาร              | TCP / IP, WIFI, Wiegand input / output, RS485, RS232                                                                                                              |
| ฟังก์ชั้นมาตรฐาน        | ADMS, T9 Input, DST, ตารางอลาม, กล้อง, รหัสผู้ใช้ 9 หลัก, ระดับการเข้าถึง, กลุ่ม,<br>วันหยุด, ป้องกันการติดตาม, ค้นหาข้อมูล, ป้องกันการนักเงะ, โหมดตรวจสอบหลายแบบ |
| ฮาร์ดแวร์               | ซีพียู Dual Core<br>หน่วยความจำ แรม 5MB / รอม 8G<br>กล้อง 2MP WDR ที่มีแสงน้อย<br>ปรับความสว่างของแสง LED                                                         |
| ระบบปฏิบัติการ          | ลินุกซ์                                                                                                                                                           |
| ฟังก์ชั่นควบคุมประตู    | ชุดล็อดไฟฟ้า, เซ็นเซอร์ประตู, ปุ่มทางออก, เอาต์พุตแจ้งเตือน, อินพุตเสริม                                                                                          |
| ฟังก์ชั่นเสริม          | 13.56MHz IC Card                                                                                                                                                  |
| อัลกอริทึม              | ZKFace V5.8 & ZKFinger V10.0                                                                                                                                      |
| ความเร็วในการสแกนใบหน้า | ≤ls                                                                                                                                                               |
| พาวเวอร์ชัพพลาย         | 12V 3A                                                                                                                                                            |
| ความชื้นในการทำงาน      | 10%-90%                                                                                                                                                           |
| อุณหภูมิในการทำงาน      | -10 °C- 45 °C                                                                                                                                                     |
| ขนาด                    | 170*138*38.55mm                                                                                                                                                   |
| ซอฟต์แวร์               | ZKBioTime 8.0 / ZKBioSecurity (Time Attendance)                                                                                                                   |