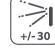

# ระยะการสแกนใบหน้าได้สุงสุด 1 เมตร

้สามารถสแกนใบหน้าได้สุงสุด 1 เมตร ซึ่งช่วยปรับปรุงอัตราการเข้าชม ้สูงสุดอย่างมีนัยสำคัญ ในขณะที่ส่วนใหญ่อัลกอริธึมสนับสนุนการรู้จำใบหน้ามุม 15 องศาเท่านั้น ZKTeco รองรับการจดจำใบหน้ามุม 30 องศา