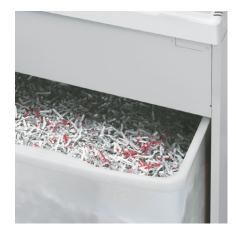

#### **CONVENIENT SHRED BIN**

The environmentally-friendly shred bin can be removed easily and cleanly from the cabinet. The bin can be used with or without disposable shred bag.

The technical data are approximate. Subject to change. 12/2022