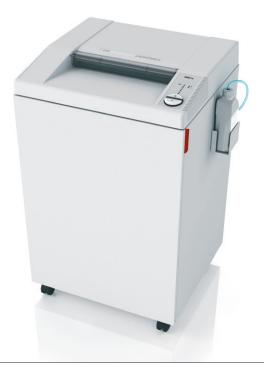

# IDEAL 4005

Innovative high capacity office shredder with electronic capacity control and automatic oil injection system for a consistently high shred performance.

| Level P-2        | 6 mm strip cut             |
|------------------|----------------------------|
| Sheet capacity*: | 50-55   42-47              |
|                  |                            |
| Level P-4        | 4 x 40 mm particle cut     |
| Sheet capacity*: | 40-45   34-39              |
|                  |                            |
| Level P-5        | 2 x 15 mm particle cut     |
| Sheet capacity*: | 25-30   21-26              |
|                  |                            |
| Level P-6        | 0.8 x 12 mm micro cut      |
| Sheet capacity*: | 15-17   13-15              |
|                  |                            |
| Level P-7        | 0.8 x 5 mm super micro cut |
| Sheet capacity*: | 12-13   11-12              |

#### Features

SOLID STEEL CUTTING SHAFTS

Robust and durable: high-quality paper clip proof cutting shafts with lifetime guarantee under conditions of fair wear and tear (except fine cut models MC and SMC).

PATENTED SAFETY FLAP

Extremely safe: electronically controlled safety flap in the feed opening to keep fingers, ties or other objects away from the cutting shafts.

#### EASY-SWITCH

Ease of operation: intelligent multifunction switch element with integrated optical signals indicating the operational status. Additional "emergency switch" function.