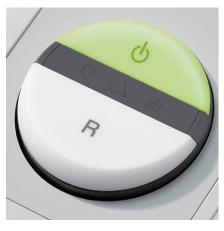

#### EASY-SWITCH

Ease of operation: intelligent multifunction switch element with integrated optical signals indicating the operational status. Additional "emergency switch" function.