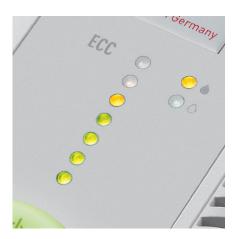

#### **ECC – ELECTRONIC CAPACITY CONTROL** This electronic feature indicates the used sheet capacity during shredding process to avoid paper jams.

**ELECTRONIC OIL INJECTION** 

The automatic oil injection system lubricates the cutting shafts when shredding and guarantees a constantly high shred performance.