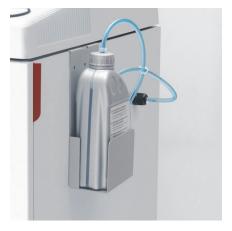

#### **ECC – ELECTRONIC CAPACITY CONTROL** This electronic feature indicates the used sheet capacity during shredding process to avoid paper jams.

**ELECTRONIC OIL INJECTION** 

The automatic oil injection system lubricates the cutting shafts when shredding and guarantees a constantly high shred performance.