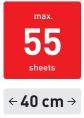

# IDEAL 4005

Innovative high capacity office shredder with electronic capacity control and automatic oil injection system for a consistently high shred performance.

| Level P-2        | 6 mm strip cut             |
|------------------|----------------------------|
| Sheet capacity*: | 50-55   42-47              |
|                  |                            |
| Level P-4        | 4 x 40 mm particle cut     |
| Sheet capacity*: | 40-45   34-39              |
|                  |                            |
| Level P-5        | 2 x 15 mm particle cut     |
| Sheet capacity*: | 25-30   21-26              |
|                  |                            |
| Level P-6        | 0.8 x 12 mm micro cut      |
| Sheet capacity*: | 15-17   13-15              |
|                  |                            |
| Level P-7        | 0.8 x 5 mm super micro cut |
| Sheet capacity*: | 12-13   11-12              |