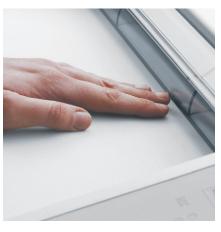

PATENTED SAFETY FLAP

Extremely safe: electronically controlled safety flap in the feed opening to keep fingers, ties or other objects away from the cutting shafts.