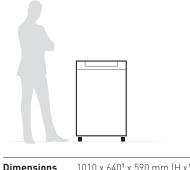

\*\* other voltages available

Dimensions 1010 x 640<sup>1</sup> x 590 mm (H x W x D) Weight 115 kg

<sup>1</sup> Width with oil bottle: 710 mm

SPS - (Safety Protection System) package: patented, electronically controlled, transparent safety flap in the feed opening as additional safety element; EASY-SWITCH - intelligent control element indicating the operational status of the shredder with varying colour codes and back-lit symbols; automatic reverse and power cut-off (avoids paper jams); automatic stop if the shred bin is full; electronic door protection via a magnetic proximity switch; double motor protection; ZERO ENERGY standby mode: Complete, automatic disconnection from power supply after 15 minutes. Photo cell controlled automatic start and stop. Patented ECC -Electronic Capacity Control: indication of the used sheet capacity during shredding process. Automatic oil injection on the cutting shafts during shredding operation for constantly high shred performance. Convenient 405 mm feed opening. High-quality, paper clip proof cutting shafts from special hardened steel with lifetime guarantee (not applicable for models with 0.8 x 12 mm micro cut or 0.8 x 5 mm super micro cut). Strip cut and particle cut models suitable for shredding the most common CDs/DVDs. Quiet but powerful single phase motor for continuous operation. Sturdy chain drive and fully closed gear box housing. High-quality wooden cabinet, mobile on castors. Convenient environmentally-friendly shred bin (no disposable shred bags required).