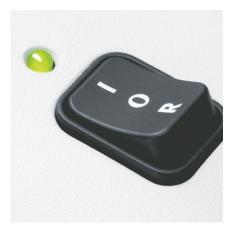

#### **MULTIFUNCTION SWITCH**

Easy operation is guaranteed with the threeposition rocker switch for stand-by / stop (off) / reverse.