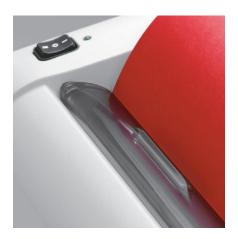

#### **SAFETY FLAP**

The safety flap in the feed opening is an additional safety element to keep fingers, ties or other objects away from the cutting shafts.