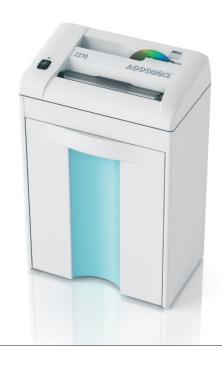

#### **Product characteristics**

Two separate feed openings with separate shredding heads for paper and for CDs/DVDs. Two integrated shred containers for easy waste separation. Photo cell controlled automatic start and stop. Multifunction switch for stand-by / stop (off) / reverse. Pilot light. Transparent safety flap in the feed opening for paper as additional safety element. High-quality, paper clip proof cutting shafts from special hardened steel with lifetime guarantee. Quiet, powerful and energy-efficient single phase motor. Double motor protection. Fully closed gear box housing and durable gears. High-quality wooden cabinet. Removable bin for paper shreds made from impact-resistant plastic with large window showing fill level. Separate bin for CDs/DVDs or credit cards. Magnetic proximity switch for automatic stop if the shred bins are removed from the cabinet (cross cut).

#### **Features**