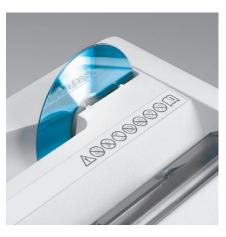

#### **SECOND CUTTING HEAD**

Separate feeding slot for the disposal of CDs and DVDs with a second cutting head. Photo cell for automatic start and stop.