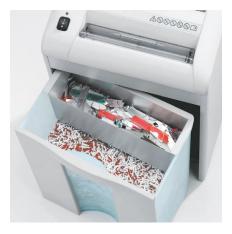

#### **REMOVABLE SHRED BIN**

With large window showing fill level. Second bin for CD/DVD shreds for easy waste separation.