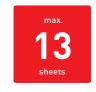

## **IDEAL 2270**

← 22 cm →

Deskside document shredder with a second shredding head for CDs/DVDs and two separate shred bins for easy waste separation.

| Level P-2        | 4 mm strip cut |
|------------------|----------------|
| Sheet capacity*: | 11-13 I 9-11   |