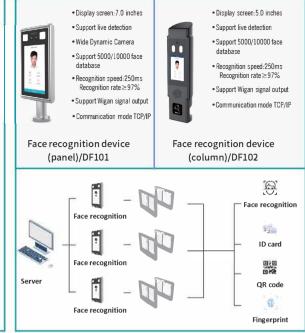

## **Functions & Features**

- Reasonable and reliable design, low noise, smooth operation and long service life;
- With function of opening doors automatically under power-off state to meet the need of fire-fighting passage;
- With functions of anti-tail, anti-reverse pass and so on;
- Card can be set "with memory" or "without memory" functions;
- With automatic reset function, i.e. after having access to the gate, the gate automatically restores to the locked state if not pass within the time set;
- With infrared anti-clip function (anti-clip when gate is open or running);
- Compatible with IC, ID card, scanning and face recognition,etc.
- Two modes of operation are available: open or closed.
- Various working modes are available, including two-way card reading and one-way card reading,etc.