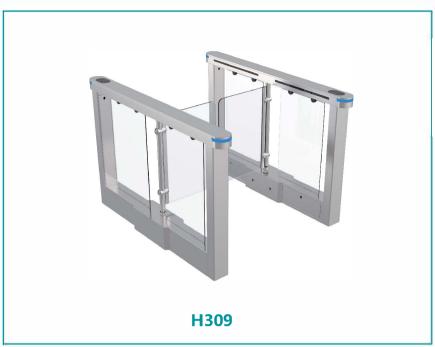

## **Parameters**

| Material      | 1.2mm SUS304               |
|---------------|----------------------------|
| Size          | 1500×120×980mm             |
| Sensor pairs  | 6                          |
| Pass rate     | 35p/m                      |
| Pass width    | 600~900mm                  |
| Input voltage | 100 <b>V</b> ~240 <b>V</b> |
| Motor type    | 24V DC Brushless Motor     |
| Environment   | -20~+70℃                   |
| Motor power   | 30K 40W                    |
| Input signal  | Dry contact/RS485          |