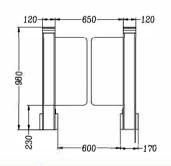

## **Product Size**

## **Parameters**

| Material      | 1.2mm SUS304               |
|---------------|----------------------------|
| Size          | 1500×120×980mm             |
| Sensor pairs  | 6                          |
| Pass rate     | 35p/m                      |
| Pass width    | 600~900mm                  |
| Input voltage | 100 <b>V</b> ~240 <b>V</b> |
| Motor type    | 24V DC Brushless Motor     |
| Environment   | -20~+70℃                   |
| Motor power   | 30K 40W                    |
| Input signal  | Dry contact/RS485          |