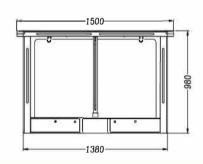

## **Product Size**

## **Parameters**

| Material      | 1.2mm SUS304               |
|---------------|----------------------------|
| Size          | 1500×120×980mm             |
| Sensor pairs  | 6                          |
| Pass rate     | 35p/m                      |
| Pass width    | 600~900mm                  |
| Input voltage | 100 <b>V</b> ~240 <b>V</b> |
| Motor type    | 24V DC Brushless Motor     |
| Environment   | -20~+70℃                   |
| Motor power   | 30K 40W                    |
| Input signal  | Dry contact/RS485          |