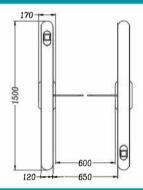

## **Product Size**

## **Parameters**

| Material      | 1.2mm SUS304               |
|---------------|----------------------------|
| Size          | 1500×120×980mm             |
| Sensor pairs  | 6                          |
| Pass rate     | 35p/m                      |
| Pass width    | 600~900mm                  |
| Input voltage | 100 <b>V</b> ~240 <b>V</b> |
| Motor type    | 24V DC Brushless Motor     |
| Environment   | -20~+70℃                   |
| Motor power   | 30K 40W                    |
| Input signal  | Dry contact/RS485          |