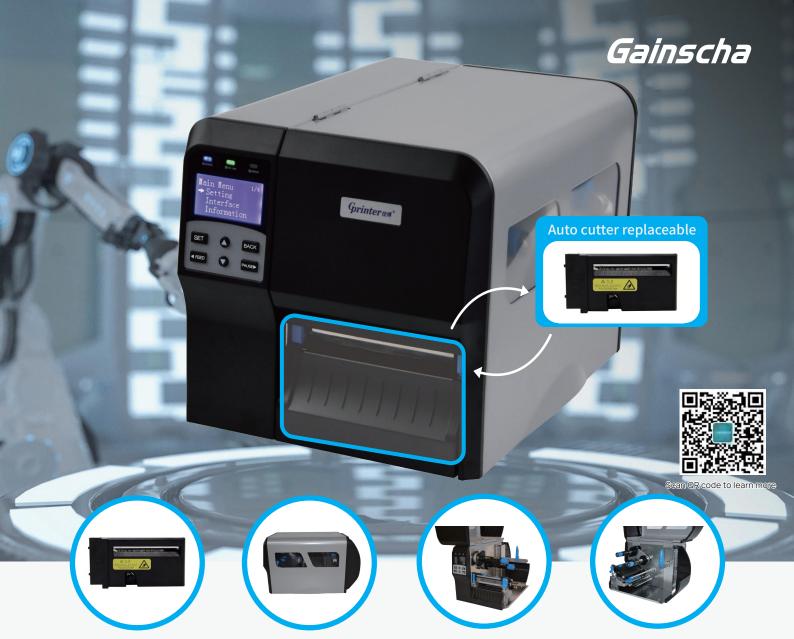

Auto-cutter optional Heavy loading cutter with 1 million times of long service life LCD control panel for better interactivity Durable all-metal frameconstruction Clear viewing window Simplified side-loading media and ribbon Support up to 120mm label width Support O.D. 81.3mm ribbon roll Support O.D. 8" label roll 5-classes of adjustable mechanism pressure Ribbon anti-awrinkle equipment

## GP-H430F Industrial Label Printer

Support 7x24 hours continuous operation
Thermal transfer & direct thermal printing methods

## GP-H430F Specification

Resolution 300DPI

Printing Speed 2-10inch/s

Auto-cutter optional

Heavy duty design with one million times of long service life

Communications
USB + Serial + Ethernet

Display

LCD control panel for better interactivity