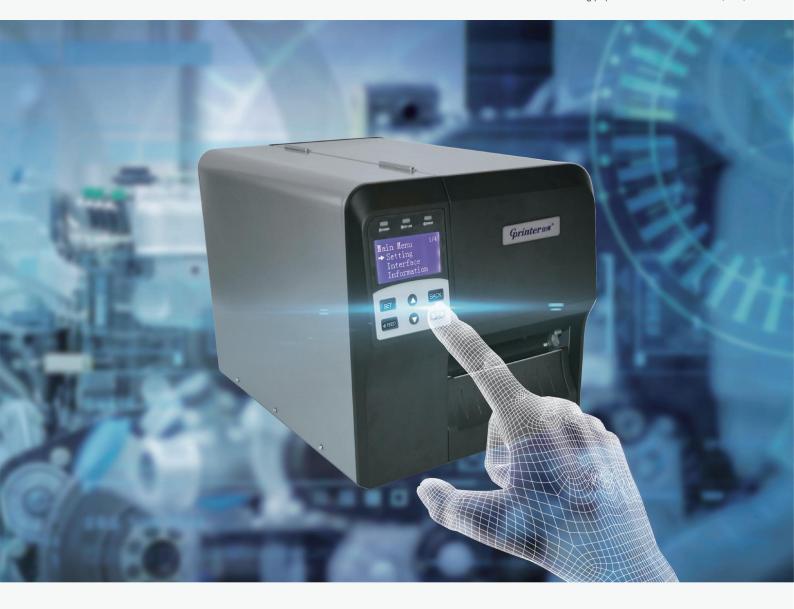

## GP-H430F Industrial Label Printer

Support 7x24 hours continuous operation
Thermal transfer & direct thermal printing methods

## GP-H430F Specification

Resolution 300DPI

Printing Speed 2-10inch/s

Auto-cutter optional

Heavy duty design with one million times of long service life

Communications
USB + Serial + Ethernet

Display

LCD control panel for better interactivity