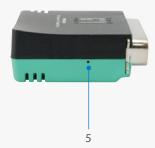

## **Easy Installation Wizard**

The LevelOne FPS-1031 is easily configurable using a Web Browser or the Windows based configuration program included with the CD-ROM.

- 1. Power Port
- 2. RJ-45 LAN Port
- 3. Status Indicator
- 4. Parallel Port
- 5. Reset Port