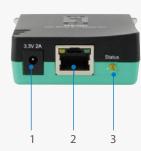

## **Easy Installation Wizard**

The LevelOne FPS-1031 is easily configurable using a Web Browser or the Windows based configuration program included with the CD-ROM.

- 1. Power Port
- 2. RJ-45 LAN Port
- 3. Status Indicator
- 4. Parallel Port
- 5. Reset Port