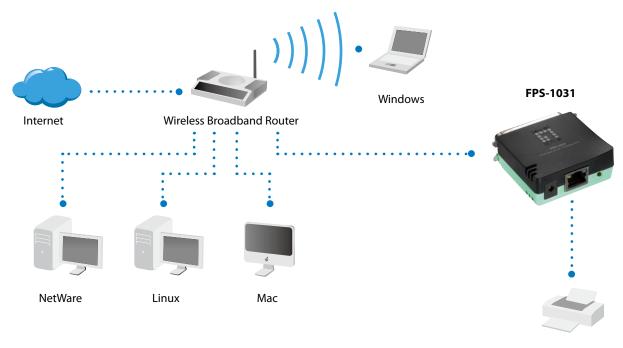

# **Multi OS and Network Printing Protocol Support**

The FPS-1031 is a print server with 1 parallel port that supports Windows ME, 2000, XP and Vista operating systems as well as Mac OS 8.1 and higher, UNIX/Linux and Netware (Bindery/NDS).

# **Operating System Support**

Windows ME, 2000, XP, Vista Mac OS 8.1 or higher UNIX/Linux NetWare (Bindery/NDS)

### **Product Diagram**

**Parallel Printer** 

**Order Information** 

FPS-1031: Print Server with 1 Parallel Port

**Package Content** 

FPS-1031

Power Adapter

CD Manual/Driver/Utility Quick Installation Guide