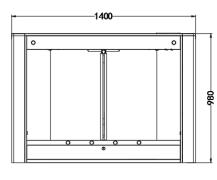

#### **PRODUCT SIZE**

244 Soi Pattanakarn 53, Pattanakarn, Suanluang, Bangkok 10250 Thailand Tel : (66) 0-2322-9535, 0-2722-4040 Fax : (66) 0-2322-7990 www.cps.co.th | www.facebook.com/cps.co.th

| Dimension          | 1400*160*980mm                                                     |
|--------------------|--------------------------------------------------------------------|
| Channel width      | 600-900mm                                                          |
| Net weight         | 45kg                                                               |
| Material Science   | Top cover 1.2mm+body 0.9mm 304 brushed plate                       |
| door plank         | 10mm transparent acrylic                                           |
| a partition        | 8mm transparent acrylic                                            |
| Movement           | Brushless swing brake integrated movement                          |
| infra-red          | Mirror metal circular 6 pairs                                      |
| a sensor           | NA                                                                 |
| indicator light    | Three color light panel+three color light strip                    |
| electric machinery | Fengdun DC brushless 90K 30W                                       |
| Power Supply       | 24V 150W                                                           |
| control            | 1V2 brushless simplified board+electric control box+mesh board box |