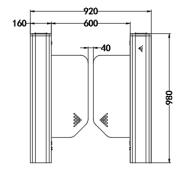

#### **PRODUCT SIZE**

244 Soi Pattanakarn 53, Pattanakarn, Suanluang, Bangkok 10250 Thailand Tel : (66) 0-2322-9535, 0-2722-4040 Fax : (66) 0-2322-7990 www.cps.co.th | www.facebook.com/cps.co.th

| Dimension          | 1400*160*980mm                                                     |
|--------------------|--------------------------------------------------------------------|
| Channel width      | 600-900mm                                                          |
| Net weight         | 45kg                                                               |
| Material Science   | Top cover 1.2mm+body 0.9mm 304 brushed plate                       |
| door plank         | 10mm transparent acrylic                                           |
| a partition        | 8mm transparent acrylic                                            |
| Movement           | Brushless swing brake integrated movement                          |
| infra-red          | Mirror metal circular 6 pairs                                      |
| a sensor           | NA                                                                 |
| indicator light    | Three color light panel+three color light strip                    |
| electric machinery | Fengdun DC brushless 90K 30W                                       |
| Power Supply       | 24V 150W                                                           |
| control            | 1V2 brushless simplified board+electric control box+mesh board box |