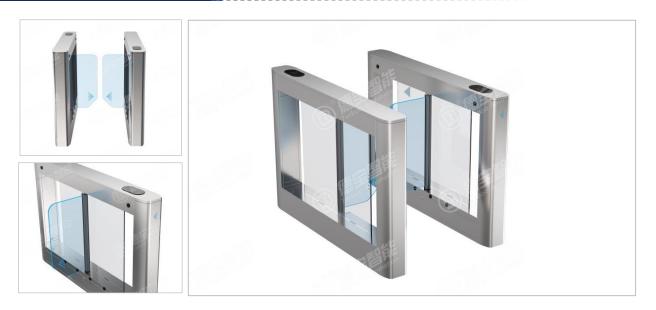

### RENDERING

#### **PRODUCT SIZE**

244 Soi Pattanakarn 53, Pattanakarn, Suanluang, Bangkok 10250 Thailand Tel : (66) 0-2322-9535, 0-2722-4040 Fax : (66) 0-2322-7990 www.cps.co.th | www.facebook.com/cps.co.th

| Dimension          | 1400*160*980mm                                                     |
|--------------------|--------------------------------------------------------------------|
| Channel width      | 600-900mm                                                          |
| Net weight         | 45kg                                                               |
| Material Science   | Top cover 1.2mm+body 0.9mm 304 brushed plate                       |
| door plank         | 10mm transparent acrylic                                           |
| a partition        | 8mm transparent acrylic                                            |
| Movement           | Brushless swing brake integrated movement                          |
| infra-red          | Mirror metal circular 6 pairs                                      |
| a sensor           | NA                                                                 |
| indicator light    | Three color light panel+three color light strip                    |
| electric machinery | Fengdun DC brushless 90K 30W                                       |
| Power Supply       | 24V 150W                                                           |
| control            | 1V2 brushless simplified board+electric control box+mesh board box |