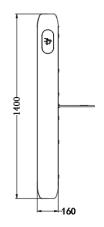

#### **PRODUCT SIZE**

244 Soi Pattanakarn 53, Pattanakarn, Suanluang, Bangkok 10250 Thailand Tel : (66) 0-2322-9535, 0-2722-4040 Fax : (66) 0-2322-7990 www.cps.co.th | www.facebook.com/cps.co.th

| Dimension          | 1400*160*980mm                                                     |
|--------------------|--------------------------------------------------------------------|
| Channel width      | 600-900mm                                                          |
| Net weight         | 45kg                                                               |
| Material Science   | Top cover 1.2mm+body 0.9mm 304 brushed plate                       |
| door plank         | 10mm transparent acrylic                                           |
| a partition        | 8mm transparent acrylic                                            |
| Movement           | Brushless swing brake integrated movement                          |
| infra-red          | Mirror metal circular 6 pairs                                      |
| a sensor           | NA                                                                 |
| indicator light    | Three color light panel+three color light strip                    |
| electric machinery | Fengdun DC brushless 90K 30W                                       |
| Power Supply       | 24V 150W                                                           |
| control            | 1V2 brushless simplified board+electric control box+mesh board box |