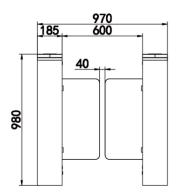

## Parame-

| Material      | 1.2/0.8mm SUS304   |
|---------------|--------------------|
|               |                    |
| Size          | 1200*185*980mm     |
| Sensor pairs  | 4 pairs            |
| Pass rate     | 35p/m              |
| Pass width    | 600-900mm          |
| Input voltage | 100V~240V          |
| Motor type    | DC brushless motor |
| Environment   | -20~+70°C          |
| Power supply  | 24V 150W           |
| Net weight    | 38kg               |