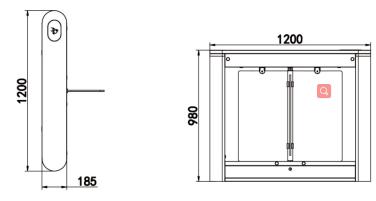

## Parame-

| Material      | 1.2/0.8mm SUS304   |
|---------------|--------------------|
|               |                    |
| Size          | 1200*185*980mm     |
| Sensor pairs  | 4 pairs            |
| Pass rate     | 35p/m              |
| Pass width    | 600-900mm          |
| Input voltage | 100V~240V          |
| Motor type    | DC brushless motor |
| Environment   | -20~+70°C          |
| Power supply  | 24V 150W           |
| Net weight    | 38kg               |