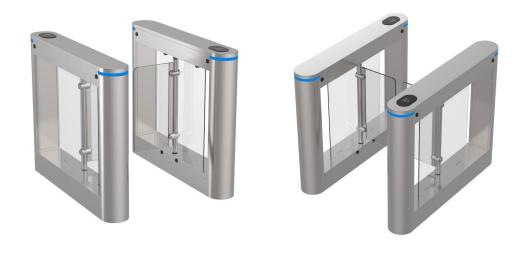

## ES3012 Product Show

## **Functions & Features**

- 1、Reasonable and reliable design, low noise, smooth operation and long service life;
- 2. With function of opening doors automatically under power-off state to meet the need of fire-fighting passage;
- 3、With functions of anti-tail, anti-reverse pass and so on;
- 4、Card can be set "with memory" or "without memory" functions;
- 5、With automatic reset function, i.e. after having access to the gate, the gate automatically restores to the locked state if not pass within the time set;
- 6、With infrared anti-clip function (anti-clip when gate is open or running);
- 7、Compatible with IC, ID card, scanning and face recognition, etc.
- 8、Two modes of operation are available: open or closed.
- 9、Various working modes are available, including two-way card reading and one-way card reading,etc.