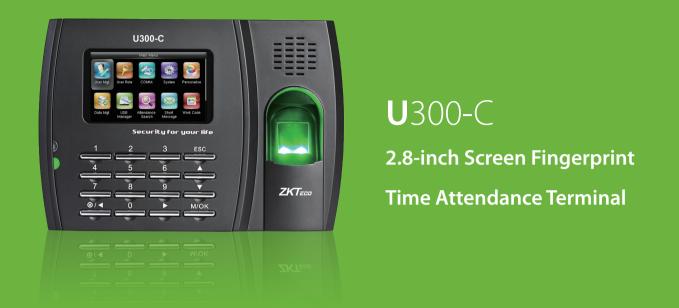

The firmware of U300-C has been upgraded to the New Firmware. It brings many new experiences, including the new stunning GUI, rock-solid stability, faster matching speed and better expandability.

Users can easily manage data by networking U300-C via RS232, TCP/IP, and USB-host/client. Most importantly, all the functions can still

operate in a networking state. U300-C is compatibility with various types of USB flash disks, ADMS and former SDK. It also supports data backup and retrieve to avoid the risk of accidental deletion.

It promotes the fingerprint time & attendance management to the next level. You can get the best of benefits from the U300-C.