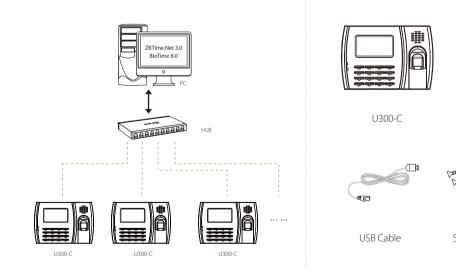

# Configuration

## What's in the Box

Back Plate

Power Adapter

Screws and Holders

Software CD (ZKBio Time)

244 Soi Pattanakarn 53, Pattanakarn, Suanluang, Bangkok 10250 Thailand Tel : (66) 0-2322-9535, 0-2722-4040 Fax : (66) 0-2322-7990 www.cps.co.th • www.facebook.com/cps.co.th