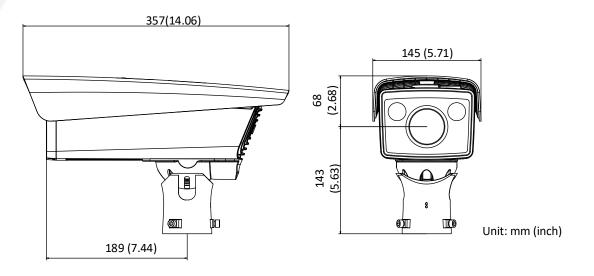

|
|  |             | Country/Region recognition accuracy > 98%                                                                                                                          |                                                                                                                                                                                                                                                                                                                                                                                                                 |



# Dimensions



## **Available Models**

DS-TCG405-E(220V) DS-TCG405-E(12V/Poe)

## Accessory









244 Soi Pattanakarn 53, Pattanakarn, Suanluang, Bangkok 10250 Thailand Tel : (66) 0-2322-9535, 0-2722-4040 Fax : (66) 0-2322-7990 www.cps.co.th • www.facebook.com/cps.co.th