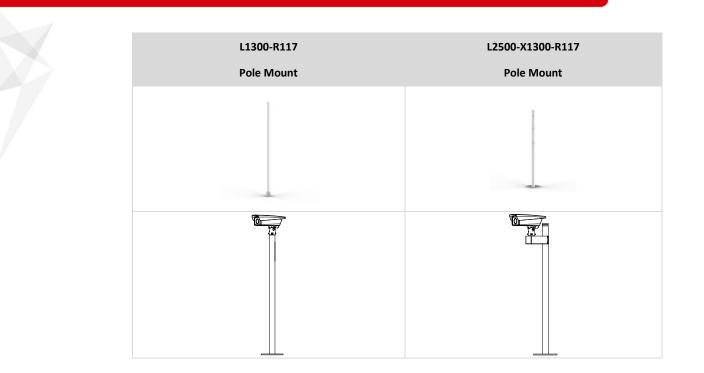

## Accessory

244 Soi Pattanakarn 53, Pattanakarn, Suanluang, Bangkok 10250 Thailand Tel : (66) 0-2322-9535, 0-2722-4040 Fax : (66) 0-2322-7990 www.cps.co.th • www.facebook.com/cps.co.th