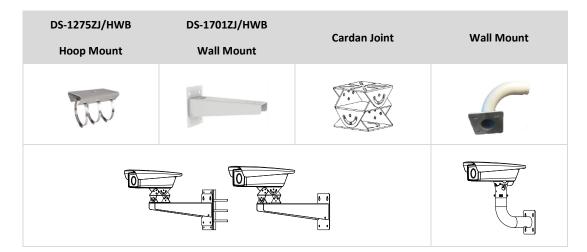

## Accessory

244 Soi Pattanakarn 53, Pattanakarn, Suanluang, Bangkok 10250 Thailand Tel : (66) 0-2322-9535, 0-2722-4040 Fax : (66) 0-2322-7990 www.cps.co.th • www.facebook.com/cps.co.th