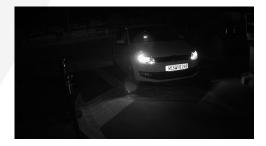

#### **Key Features**

HIKVISION

- 1/3" Progressive Scan CMOS
- Up to 2688 × 1520 resolution with real-time video
- 2x pics high-performance LEDs (integrated white light and IR)
- 3.1 to 6mm motorized vari-focal lens
- Support relay output to control vehicle barrier
- Support loop triggering or radar triggering
- Support multi-frame LPR
- Support dirty license plate recognition
- Support quick pass of multiple vehicles
- Support vehicle type, vehicle color and vehicle brand recognition
- Integrated shield, lights, TF Card (up to 128 G)
- Up to 30,000 whitelists
- Offline control
- PoE (802.3af)
- One-touch focus
- Manual capture and ANPR