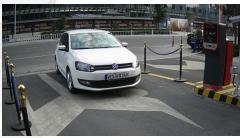

## DS-TCG405-E ANPR Camera

DS-TCG405 camera series, based on deep learning, consists of protective cover, lens, camera, LED and power supply, offers high-definition Progressive Scan CMOS, and integrates intelligent recognition algorithms for specific applications such as entrance management, road safety enforcement, in-vehicle monitoring, parking lot control, etc.