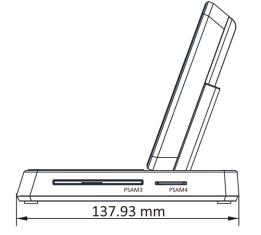

## Specification

| System                   |                                                                                        |
|--------------------------|----------------------------------------------------------------------------------------|
| Operating system         | Linux                                                                                  |
| Display                  |                                                                                        |
| Screen size              | 3.97-inch                                                                              |
| Operation method         | Touch                                                                                  |
| Туре                     | Capacitive                                                                             |
| Resolution               | 800 × 480                                                                              |
| Video                    |                                                                                        |
| Lens                     | 2                                                                                      |
| Resolution               | 2 MP                                                                                   |
| WDR                      | Support                                                                                |
| Network                  |                                                                                        |
| Wired network            | TCP/IP                                                                                 |
| Wi-Fi                    | Support                                                                                |
| Interface                |                                                                                        |
| USB                      | Supports 1 USB interface and 1 Type C USB interface                                    |
|                          | (Type C USB interface is used for communicating with the platform.)                    |
|                          |                                                                                        |
| Capacity                 |                                                                                        |
| User capacity            | 2000                                                                                   |
| Face capacity            | 2000                                                                                   |
| Fingerprint capacity     | 20,000 (10 fingerprints per person)                                                    |
| Card capacity            | 20,000 (The displayed capacity on the device screen varies according to the configured |
|                          | enrollment rules)                                                                      |
| Event capacity           | 2000 offline enrollment records                                                        |
| Authentication           |                                                                                        |
| Face enrollment distance | 0.3 m to 1.5 m                                                                         |
| Card type                | EM card, Mifare 1 card, DESfire card, Felica card                                      |
| Card reading frequency   | 13.56MHz, 125KHz                                                                       |
| Card reading distance    | 0 to 5 cm                                                                              |
| Function                 |                                                                                        |
| Face anti-spoofing       | Support                                                                                |
| Audio prompt             | Support                                                                                |
| Time synchronization     | Support                                                                                |
| General                  |                                                                                        |
| Power supply             | 12 VDC, 15 W, Round                                                                    |
| Working temperature      | -10 °C to 50 °C (14 °F to 122 °F)                                                      |
| Working humidity         | 10% to 90%                                                                             |
| Dimensions               | 121.6 mm × 137.9 mm × 125 mm (4.8" × 5.4" × 4.9")                                      |
| Installation             | Base mounting                                                                          |
| Application environment  | Indoor                                                                                 |

Available Model
DS-K1F600U-D6E-F

Dimension

Computer Peripheral and Supplies Ltd.

244 Soi Pattanakarn 53, Pattanakarn, Suanluang, Bangkok 10250 Thailand Tel : (66) 0-2322-9535, 0-2722-4040 Fax : (66) 0-2322-7990 www.cps.co.th • www.facebook.com/cps.co.th