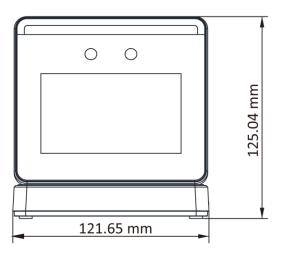

## Specification

| System                   |                                                                                        |
|--------------------------|----------------------------------------------------------------------------------------|
| Operating system         | Linux                                                                                  |
| Display                  |                                                                                        |
| Screen size              | 3.97-inch                                                                              |
| Operation method         | Touch                                                                                  |
| Туре                     | Capacitive                                                                             |
| Resolution               | 800 × 480                                                                              |
| Video                    |                                                                                        |
| Lens                     | 2                                                                                      |
| Resolution               | 2 MP                                                                                   |
| WDR                      | Support                                                                                |
| Network                  |                                                                                        |
| Wired network            | TCP/IP                                                                                 |
| Wi-Fi                    | Support                                                                                |
| Interface                |                                                                                        |
| USB                      | Supports 1 USB interface and 1 Type C USB interface                                    |
|                          | (Type C USB interface is used for communicating with the platform.)                    |
|                          |                                                                                        |
| Capacity                 |                                                                                        |
| User capacity            | 2000                                                                                   |
| Face capacity            | 2000                                                                                   |
| Fingerprint capacity     | 20,000 (10 fingerprints per person)                                                    |
| Card capacity            | 20,000 (The displayed capacity on the device screen varies according to the configured |
|                          | enrollment rules)                                                                      |
| Event capacity           | 2000 offline enrollment records                                                        |
| Authentication           |                                                                                        |
| Face enrollment distance | 0.3 m to 1.5 m                                                                         |
| Card type                | EM card, Mifare 1 card, DESfire card, Felica card                                      |
| Card reading frequency   | 13.56MHz, 125KHz                                                                       |
| Card reading distance    | 0 to 5 cm                                                                              |
| Function                 |                                                                                        |
| Face anti-spoofing       | Support                                                                                |
| Audio prompt             | Support                                                                                |
| Time synchronization     | Support                                                                                |
| General                  |                                                                                        |
| Power supply             | 12 VDC, 15 W, Round                                                                    |
| Working temperature      | -10 °C to 50 °C (14 °F to 122 °F)                                                      |
| Working humidity         | 10% to 90%                                                                             |
| Dimensions               | 121.6 mm × 137.9 mm × 125 mm (4.8" × 5.4" × 4.9")                                      |
| Installation             | Base mounting                                                                          |
| Application environment  | Indoor                                                                                 |

Available Model
DS-K1F600U-D6E-F

Dimension

Computer Peripheral and Supplies Ltd.

244 Soi Pattanakarn 53, Pattanakarn, Suanluang, Bangkok 10250 Thailand Tel : (66) 0-2322-9535, 0-2722-4040 Fax : (66) 0-2322-7990 www.cps.co.th • www.facebook.com/cps.co.th