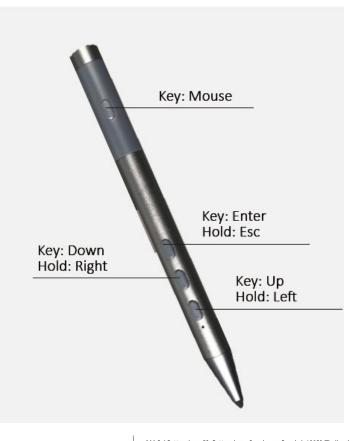

# DHI-PKP-IPOA

Smart Interactive Whiteboard Pencil

- Intelligent writing.
- 2.4 GHz wireless technology, with a remote control distance of 15 m in open space.
- Charging notification with red indicator.
- Saves on energy by automatically switching to power saving mode when device is not in use.

#### System Overview

DHI-PKP-IPOA with RF 2.4GHz remote control technology is used with the Smart Interactive Whiteboard.