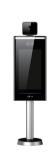

#### DHI-ASI7213X-T/ **DSS-Express**

- · Temperature accuracy: ±0.5°C
- · Temperature measurement distance: 0.3m ~ 0.7m
- Sound prompt: Temperature abnormal alarm