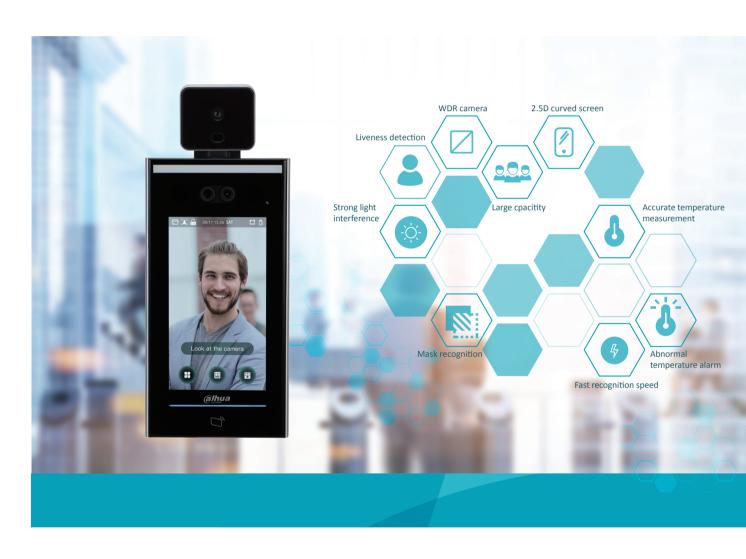

# Dahua Access Control Temperature Measurement

Face recognition/Temperature measurement/Integration

Temperature measuring distance: 0.3m-0.7m

Temperature accuracy: ± 0.5°C

Temperature abnormal alarm

Large capacity: 100,000

## **Key Features**

- Face recognition body temperature measurement integration, no need for human guard.
- Automatic checking of personnel information and body temperature, no contact to reduce infection.
- Face temperature automatic storage, easy to query.
- Fast access to prevent congestion.