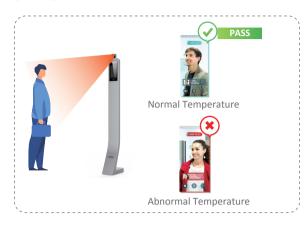

#### DHI-ASI7213X-T/ **DSS-Express**

- · Temperature accuracy: ±0.5°C
- · Temperature measurement distance: 0.3m ~ 0.7m
- Sound prompt: Temperature abnormal alarm