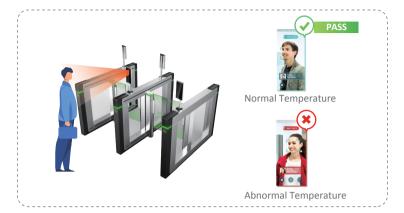

### DHI-ASI7223X-A-T/ DHI-ASGB8xxX/DSS-Express

- · Temperature accuracy: ±0.5°C
- · Temperature measurement distance: 0.3m ~ 0.7m
- Sound prompt: Temperature abnormal alarm