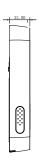

## Dimensions(mm)

### Function Network

| Access control        | Anti-passback, Multi-card unlock                                                      |
|-----------------------|---------------------------------------------------------------------------------------|
| User Management       | General, VIP, Guest, Patrol, Black list, Duress                                       |
| Alarm Function        | Door time out alarm, Intrusion alarm, Duress alarm, Tamper alarm                      |
| Schedule Setting      | Support 128 groups of schedule, 128 groups of period and 128 groups of holiday period |
| Interface             |                                                                                       |
| To PC                 | RJ45(10/100M)                                                                         |
| To Reader             | Wiegand26/34, RS485                                                                   |
| Genreal               |                                                                                       |
| RTC                   | Yes                                                                                   |
| Voice Prompt          | Yes                                                                                   |
| Beep Tone             | Buzzer                                                                                |
| Power Supply          | DC 9-15V/400mA                                                                        |
| Operating Temperature | -10°C to +55°C                                                                        |
| Working Humidity      | 10%RH–90%RH (no-condensation)                                                         |
| Dimension(W×D×H)      | 83.0mm×210.0mm×33.0mm                                                                 |
| Weight                | 0.44kg                                                                                |