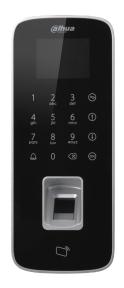

# ASI1212D/ASI1212D-D

Water-proof Fingerprint Standalone

#### **Features**

- Touch keyboard and LCD display
- · Support 30,000 valid cards & 150,000 records
- Support multiple cards(default IC card) ("-D" means ID EM card)
- Support card, password, fingerprint and combination
- TCP/IP to PC
- Support P2P add device
- · Wiegand or RS-485 interface to reader
- Door time out alarm, intrusion alarm, duress alarm and tamper alarm
- · Anti-passback, multi-card open
- Support 128 efficient time and holiday schedules
- USB import/export configuration or log file;