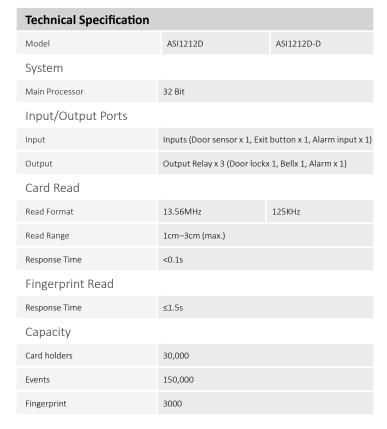

### Function Network

| Access control        | Anti-passback, Multi-card unlock                                                      |
|-----------------------|---------------------------------------------------------------------------------------|
| User Management       | General, VIP, Guest, Patrol, Black list, Duress                                       |
| Alarm Function        | Door time out alarm, Intrusion alarm, Duress alarm, Tamper alarm                      |
| Schedule Setting      | Support 128 groups of schedule, 128 groups of period and 128 groups of holiday period |
| Interface             |                                                                                       |
| To PC                 | RJ45(10/100M)                                                                         |
| To Reader             | Wiegand26/34, RS485                                                                   |
| Genreal               |                                                                                       |
| RTC                   | Yes                                                                                   |
| Voice Prompt          | Yes                                                                                   |
| Beep Tone             | Buzzer                                                                                |
| Power Supply          | DC 9-15V/400mA                                                                        |
| Operating Temperature | -10°C to +55°C                                                                        |
| Working Humidity      | 10%RH–90%RH (no-condensation)                                                         |
| Dimension(W×D×H)      | 83.0mm×210.0mm×33.0mm                                                                 |
| Weight                | 0.44kg                                                                                |