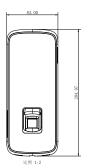

## Dimensions(mm)

### Function Network

| Access control        | Anti-passback, Multi-card unlock                                                      |
|-----------------------|---------------------------------------------------------------------------------------|
| User Management       | General, VIP, Guest, Patrol, Black list, Duress                                       |
| Alarm Function        | Door time out alarm, Intrusion alarm, Duress alarm, Tamper alarm                      |
| Schedule Setting      | Support 128 groups of schedule, 128 groups of period and 128 groups of holiday period |
| Interface             |                                                                                       |
| To PC                 | RJ45(10/100M)                                                                         |
| To Reader             | Wiegand26/34, RS485                                                                   |
| Genreal               |                                                                                       |
| RTC                   | Yes                                                                                   |
| Voice Prompt          | Yes                                                                                   |
| Beep Tone             | Buzzer                                                                                |
| Power Supply          | DC 9-15V/400mA                                                                        |
| Operating Temperature | -10°C to +55°C                                                                        |
| Working Humidity      | 10%RH–90%RH (no-condensation)                                                         |
| Dimension(W×D×H)      | 83.0mm×210.0mm×33.0mm                                                                 |
| Weight                | 0.44kg                                                                                |