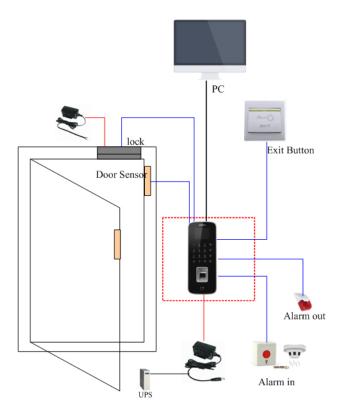

|
| Beep Tone             | Buzzer                                                                                |
| Power Supply          | DC 9-15V/400mA                                                                        |
| Operating Temperature | -10°C to +55°C                                                                        |
| Working Humidity      | 10%RH–90%RH (no-condensation)                                                         |
| Dimension(W×D×H)      | 83.0mm×210.0mm×33.0mm                                                                 |
| Weight                | 0.44kg                                                                                |

Indoor

Working Environment

## Dimensions(mm)







#### **Application**

Small Office One door controller