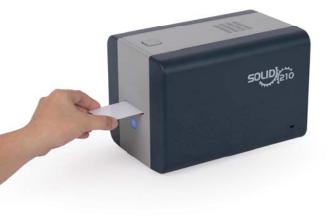

### **Instant ID Card Issuance**

### Ideal choice for small organizations

- The SOLID-210 is equipped with hand-fed card feeding to offer an instant ID card issuance solution for low-volume card printing demands.
- Supports edge-to-edge direct-to-card printing and rewritable printing.
- Suitable for simple card design and immediate issuance of ID cards for small organizations.

### Compact ID card printer that fits your workspace

- Compact lightweight design is perfect for office desktop environment with a quick and simple operation of ID card issuance at small business organizations.
  - \* Smallest in the ID card printer industry!
- LED Indicator enables user to easily recognize the status of SOLID-210 ID card printer.