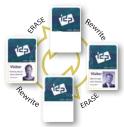

**SOLID-210S** offers single-sided direct-to-card plastic card printing.

**SOLID-210R** offers single-sided rewritable card printing on thermochromic cards that can be erased and reprinted up to 500 times.

SOLID-210S (single-sided) and SOLID-210R (rewritable) printer models are available.

SOLID-210R rewritable printer is an ideal solution for printing temporary information on ID cards.