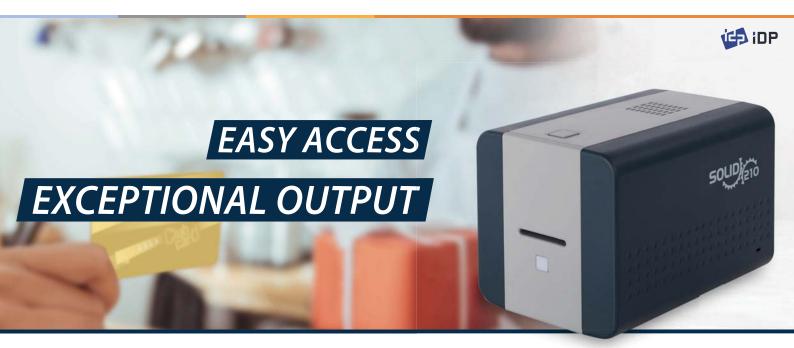

# Ideal for small organizations!

SOLID-210 is a a simple hand-fed desktop ID card printer with compact lightweight design. It is a great choice for instant card issuance of entry-level low-volume demands.

A more work-friendly easy to use ID card printing solution with crystal clear printing quality.

Single-sided ID CARD PRINTER

### Ideal for small organizations!

SOLID-210 is a simple hand-fed desktop ID card printer with compact lightweight design. It is a great choice for instant card issuance of entry-level low-volume demands.

A more work-friendly easy to use ID card printing solution with crystal clear printing quality.