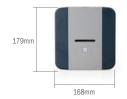

### Compact ID card printer that fits your workspace

- Compact lightweight design is perfect for office desktop environment with a quick and simple operation of ID card issuance at small business organizations.
  - \* Smallest in the ID card printer industry!
- LED Indicator enables user to easily recognize the status of SOLID-210 ID card printer.

#### **SPECIFICATIONS**

| Model       |                     | SOLID-210S                                                      | SOLID-210R                        |
|-------------|---------------------|-----------------------------------------------------------------|-----------------------------------|
| Printing    | Print Type          | Dye-Sublimation                                                 | Thermal Transfer                  |
|             | Resolution          | 300dpi (Color & Mono), 600 & 1200dpi (Mono Only) / Edge-to-Edge |                                   |
| Card        | Card Feeding        | Manual / Hand-Fed                                               |                                   |
|             | Card Size           | ISO CR80                                                        |                                   |
|             | Card Thickness      | 0.76mm (30mil)                                                  |                                   |
|             | Card Type           | PVC, PET, Composite PVC                                         | Rewritable Thermochromic Material |
| Print Speed | Monochrome          | 6 sec./card (600 cards/hour)                                    | 12 sec./card (300 cards/hour)     |
|             | YMCKO               | Max. 28 sec./card (128 cards/hour)                              | -                                 |
| System      | Control Panel       | 1 LED Button                                                    |                                   |
|             | Supported Platforms | Microsoft Windows 7/ 8 / 10, Mac OS, Linux                      |                                   |
|             | Communication       | USB                                                             |                                   |
|             | Power Supply        | Free Voltage (AC 100/220V, 50~60Hz)                             |                                   |
|             | Power Consumption   | 48                                                              |                                   |
|             | Temperature         | 15~35℃                                                          |                                   |
|             | Humidity            | 35~70%                                                          |                                   |
|             | WxLxH (Millimeter)  | 168 x 259 x 179                                                 |                                   |
|             | WxLxH (Inch)        | 6.6 x 10.2 x 7.0                                                |                                   |
|             | Kg/lbs              | 2.7 / 5.95                                                      |                                   |
| Options     | Anti-Theft          | Kensington Lock                                                 |                                   |
|             | Magnetic Encoding   | ISO 7811 (Track I, II, III Read/ Write, HiCo/ LoCo), JIS II     |                                   |