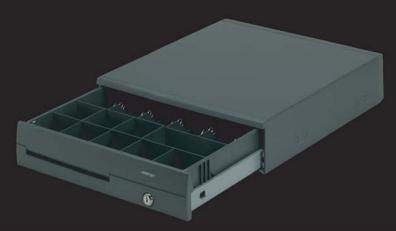

## CR-4000/4100

## **Feature**

- · "Screwless" innovation design.
- · Advanced design to extend the MTBF to 1,000,000 times.
- · Precision mechanism to assure wobble-free drawer movements.
- · Only bill compartment adjustable on CR-4000 Series for Euro market.
- · Check slot for non-cash or large-bill transaction.
- · Three level lock for maximum cash security.
- · Open-drawer indicator output (except CR-4X03/4).
- Intelligent interface models provide transaction security. 256 codes defined by control board switch (CR-4X02/3).
- Interface support include: printer driven, dedicated or non-dedicated serial, parallel, USB.
- Multiple Input/ Output expansion connectors on intelligent interface models for cascade application.
- Smart interface models can transform to each other through switch and cable changes only.
- CR-4100 Series: Bill compartments are fixed. Bill weight is made of heavy metal material.
- · Interface:
  - · CR-4X00: Printer drive cash drawer
  - · CR-4X01: RS232 dedicated smart cash drawer
  - · CR-4X02: RS232 non-dedicated smart cash drawer
  - · CR-4X03: Parallel pass through cash drawer
  - · CR-4X04: RS232 dedicated cash drawer
  - · CR-4X05: USB interface cash drawer
- Dimension: 428mm(W)x460mm(D)x100mm(H)