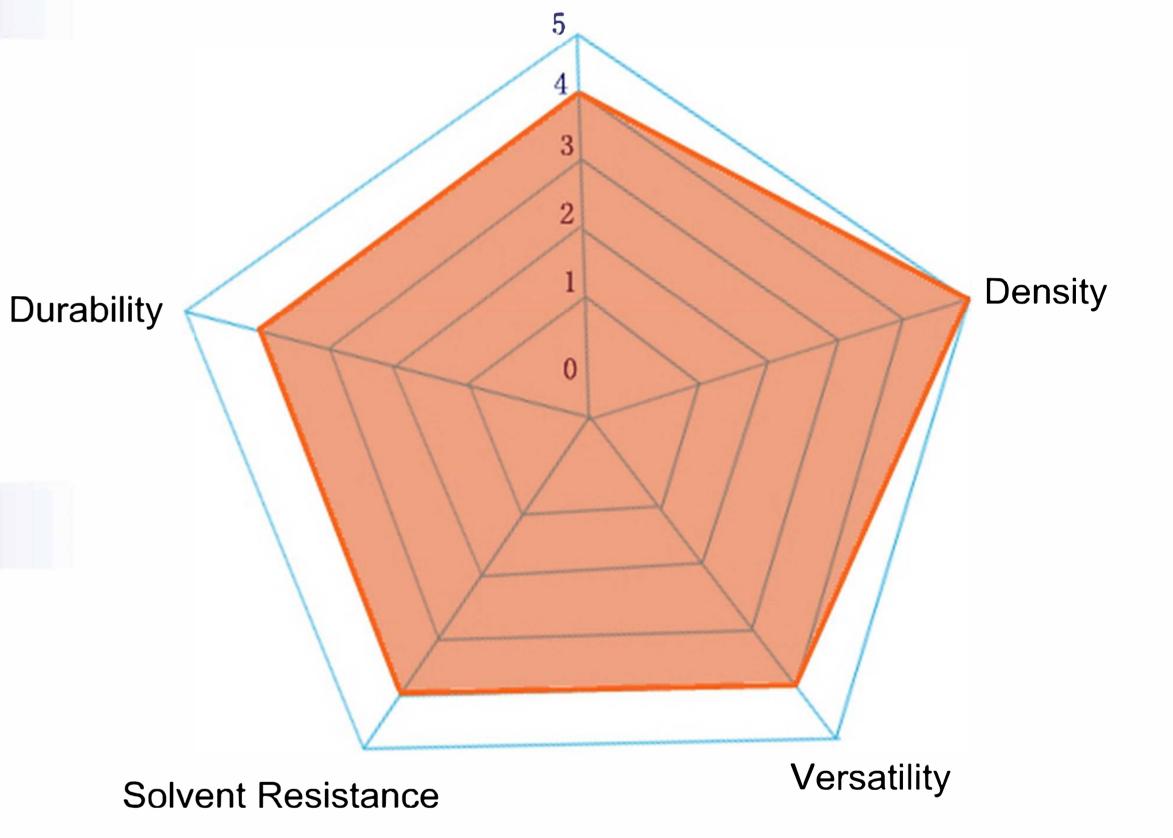

## **CPS-S22WR PREMIUM WAX RESIN RIBBON**

S22 ink formulation has excellent durability, eliminates static, prints at low energy settings, high speed printing has a wide print versatility. No other wax/resin ribbon provides the benefits and cost competitiveness of S22

#### Benefits

- Prints on a wide variety of paper labels from labels produced around the world
- Superior print quality on flood coated labels
- Requires low energy for optimum ink transfer
- Dark print imaging for enhanced graphics, human readable characters and bar codes
- Superior back coating technology extends print life to 3+ million linear meters