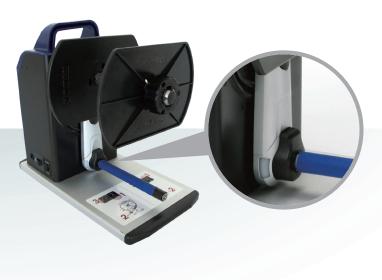

## The Rewinder Everyone Can Use

The T10 / T20 rewinder has an idler arm that can be positioned to rewind labels from either side of the printer.

Depending on the user's requirements,

the rewinder can rewind "inside or outside" label rolls.