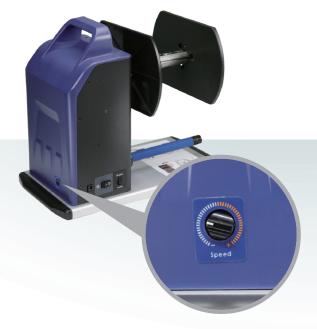

## The Rewinder Everyone Can Use

The T10 / T20 rewinder has an idler arm that can be positioned to rewind labels from either side of the printer.

Depending on the user's requirements,

the rewinder can rewind "inside or outside" label rolls.



VR (Speed Adjustment)



Colored LED indicator provides rewinder operation status





## T10 / T20 Printer Specification

| Model             | T10                                                                          | T20               |
|-------------------|------------------------------------------------------------------------------|-------------------|
|                   |                                                                              |                   |
| Paper width       | 4.72" (Max.)                                                                 | 7" (Max.)         |
| Rewind Speed      | 2~14 IPS                                                                     |                   |
| Label Roll        | 8" (Max.)