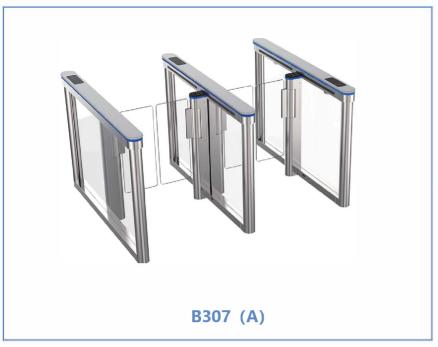

## **Product Size**







## **Parameters**

| Material      | 1.5mm SUS304                 |
|---------------|------------------------------|
| Size          | 1500×120×980mm               |
| Sensor pairs  | 6                            |
| Pass rate     | 35p/m                        |
| Pass width    | 600~900mm                    |
| Input voltage | 100 <b>V</b> ~240 <b>V</b>   |
| Motor type    | 24V DC Brushless Servo Motor |
| Environment   | -20~+70℃                     |
| Motor power   | 120W                         |
| Input signal  | Dry contact/RS485            |

## **Functions & Features**

- Reasonable and reliable design, low noise, smooth operation and long service life;
- With function of opening doors automatically under power-off state to meet the need of fire-fi