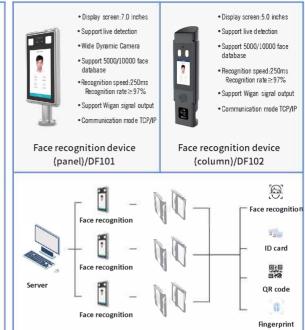

## **Functions & Features**

- Reasonable and reliable design, low noise, smooth operation and long service life;
- With function of opening doors automatically under power-off state to meet the need of fire-fighting passage;
- With functions of anti-tail, anti-reverse pass and so on;
- Card can be set "with memory" or "without memory" functions;
- With automatic reset function, i.e. after having access to the gate, the gate automatically restores to the locked state if not pass within the time set;
- With infrared anti-clip function (anti-clip when gate is open or running);
- · Compatible with IC, ID card, scanning and face recognition, etc.
- Two modes of operation are available: open or closed.
- Various working modes are available, including two-way card reading and one-way card reading,etc.