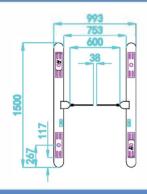

## **Product Size**

## **Parameters**

| Material      | 1.5mm SUS304                 |
|---------------|------------------------------|
| Size          | 1500×120×980mm               |
| Sensor pairs  | 6                            |
| Pass rate     | 35p/m                        |
| Pass width    | 600~900mm                    |
| Input voltage | 100 <b>V</b> ~240 <b>V</b>   |
| Motor type    | 24V DC Brushless Servo Motor |
| Environment   | -20~+70℃                     |
| Motor power   | 120W                         |
| Input signal  | Dry contact/RS485            |