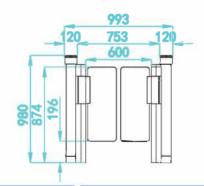

## **Product Size**

## **Parameters**

| Material      | 1.5mm SUS304                 |
|---------------|------------------------------|
| Size          | 1500×120×980mm               |
| Sensor pairs  | 6                            |
| Pass rate     | 35p/m                        |
| Pass width    | 600~900mm                    |
| Input voltage | 100 <b>V</b> ~240 <b>V</b>   |
| Motor type    | 24V DC Brushless Servo Motor |
| Environment   | -20~+70℃                     |
| Motor power   | 120W                         |
| Input signal  | Dry contact/RS485            |