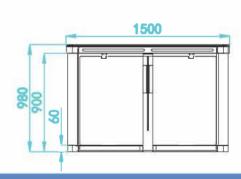

## **Product Size**

## **Parameters**

| Material      | 1.5mm SUS304                 |
|---------------|------------------------------|
| Size          | 1500×120×980mm               |
| Sensor pairs  | 6                            |
| Pass rate     | 35p/m                        |
| Pass width    | 600~900mm                    |
| Input voltage | 100 <b>V</b> ~240 <b>V</b>   |
| Motor type    | 24V DC Brushless Servo Motor |
| Environment   | -20~+70℃                     |
| Motor power   | 120W                         |
| Input signal  | Dry contact/RS485            |