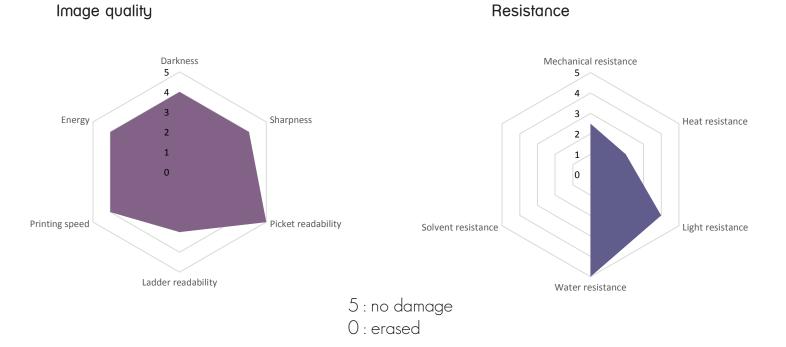

## B115W DURABILITY

## **DURABILITY OF PRINTED IMAGE**

| TESTS           | RESULTS    |
|-----------------|------------|
| Smear           | ANSI > C   |
| Heat resistance | Up to 60°C |
| Light           | ANSI B     |
| Water           | ANSI A     |