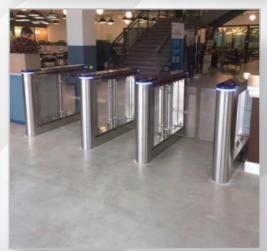

-------------------|------------------|
| Passage width             | mm                    | ≤900             |
| Throughput rate           | p/m                   | 35-40            |
| Input                     | 100-240V;50/60HZ      |                  |
| Operational voltage       | V/(dc)                | 24               |
| Drive Unit                | Brushless Servo motor |                  |
| MCBF                      | cycle                 | 5,000,000 Cycles |
| Operating time            | second                | 0.2              |
| Communication interface   | RS485,Dry contact     |                  |
| Dimension excluding bars  | mm                    | Ф168*1000        |
| Net weight including bars | Kg                    | 40               |

# **Project Cases**