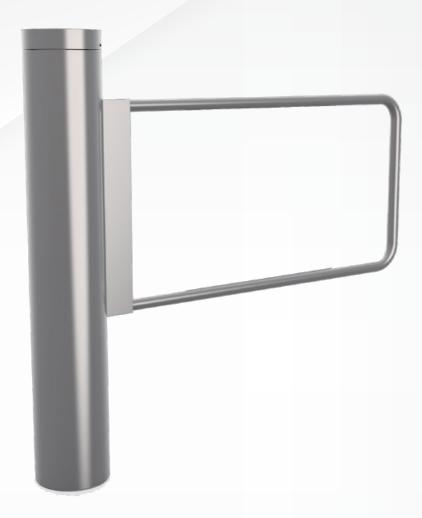

# Swing gate A315

Elegance design of of robust stain steel body with full stainless steel, the swing gate A315 is ideal choice for the most demanding building entrances.

With extra wide passage--900mm, A315 is comfortable and secure access to wheelchairs, large luggage or trollies have been carefully considered to ensure everyone – able and disabled have equally pleasing passage through out gates. (ADA access compliant passage width).

## **MATERIALS**

- Housing:SUS 304 surface Hairline 400
- Top Cover: 2.0mm SUS304 mirror surface
- Arm:φ25mm full stainless steel