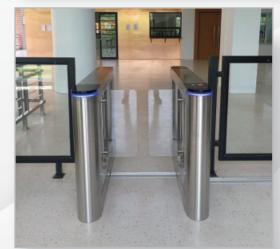

# Swing gate A315

Elegance design of of robust stain steel body with full stainless steel, the swing gate A315 is ideal choice for the most demanding building entrances.

With extra wide passage--900mm, A315 is comfortable and secure access to wheelchairs, large luggage or trollies have been carefully considered to ensure everyone – able and disabled have equally pleasing passage through out gates. (ADA access compliant passage width).

## **MATERIALS**

- Housing:SUS 304 surface Hairline 400
- Top Cover: 2.0mm SUS304 mirror surface
- Arm:φ25mm full stainless steel

| Technical Data            | Unit                  | A315             |
|---------------------------|-----------------------|------------------|
| Passage width             | mm                    | ≤900             |
| Throughput rate           | p/m                   | 35-40            |
| Input                     | 100-240V;50/60HZ      |                  |
| Operational voltage       | V/(dc)                | 24               |
| Drive Unit                | Brushless Servo motor |                  |
| MCBF                      | cycle                 | 5,000,000 Cycles |
| Operating time            | second                | 0.2              |
| Communication interface   | RS485,Dry contact     |                  |
| Dimension excluding bars  | mm                    | Ф168*1000        |
| Net weight including bars | Kg                    | 40               |