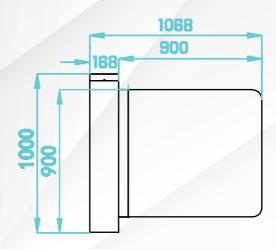

| Technical Data            | Unit                  | A315             |
|---------------------------|-----------------------|------------------|
| Passage width             | mm                    | ≤900             |
| Throughput rate           | p/m                   | 35-40            |
| Input                     | 100-240V;50/60HZ      |                  |
| Operational voltage       | V/(dc)                | 24               |
| Drive Unit                | Brushless Servo motor |                  |
| MCBF                      | cycle                 | 5,000,000 Cycles |
| Operating time            | second                | 0.2              |
| Communication interface   | RS485,Dry contact     |                  |
| Dimension excluding bars  | mm                    | Ф168*1000        |
| Net weight including bars | Kg                    | 40               |