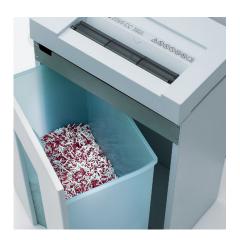

#### **REMOVABLE SHRED BIN**

With large window showing fill level and magnetic switch for automatic stop if the full shred bin is removed (cross cut).

## **Product characteristics**

Easy-to use deskside shredder for environmentally conscious users. EASY-Touch multifunction switch element for stand-by / stop (off) / reverse with integrated optical signals for the operational status of the shredder. Photo cell controlled automatic start and stop. Automatic reverse and power cut-off. ZERO ENERGY standby mode: complete, automatic disconnection from power supply after 30 minutes. Transparent safety flap in the feed opening as additional safety element. Quiet, powerful and energy-efficient single phase motor. Double motor protection. High-quality, paper clip proof cutting shafts from special hardened steel with lifetime guarantee. High-quality wooden cabinet. Removable shred bin from impact-resistant plastic with large window showing fill level. 20 litres volume for the shredded material. Magnetic switch for automatic stop if the shred bin is removed from the cabinet (2265 CC).