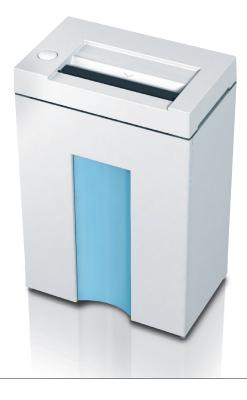

## Technical specifications

| Volume         | 20 litres (shred bin)       |
|----------------|-----------------------------|
| Power          | 230 V / 50 Hz**             |
| Motor capacity | 150 Watt single phase motor |

\*\* other voltages available

| Dimensions | 516 x 345 x 213 mm (H x W x D)   |
|------------|----------------------------------|
| Weight     | 10.5 kg / 11.5 kg (particle cut) |
| ID-No.     | 11224501                         |

## **Product characteristics**

Easy-to use deskside shredder for environmentally conscious users. EASY-Touch multifunction switch element for stand-by / stop (off) / reverse with integrated optical signals for the operational status of the shredder. Photo cell controlled automatic start and stop. Automatic reverse and power cut-off. ZERO ENERGY standby mode: complete, automatic disconnection from power supply after 30 minutes. Transparent safety flap in the feed opening as additional safety element. Quiet, powerful and energy-efficient single phase motor. Double motor protection. High-quality, paper clip proof cutting shafts from special hardened steel with lifetime guarantee. High-quality wooden cabinet. Removable shred bin from impact-resistant plastic with large window showing fill level. 20 litres volume for the shredded material. Magnetic switch for automatic stop if the shred bin is removed from the cabinet (2265 CC).