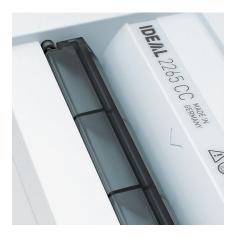

#### SAFETY FLAP

The safety flap in the feed opening is an additional safety element to keep fingers, ties or other objects away from the cutting shafts.