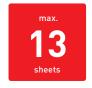

## Convenient deskside shredder with cabinet and EASY-Touch for intuitive operation

| Level P-2        | 4 mm strip cut |
|------------------|----------------|
| Sheet capacity*: | 11-13   9-11   |

**Level P-4** 3 x 25 mm particle cut