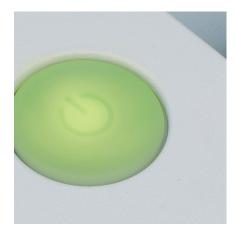

### **EASY-TOUCH MULTIFUNCTION SWITCH**

Easy operation is guaranteed with the EASY-Touch multifunction switch for stand-by / stop (off) / reverse and optical signals for the operational status of the shredder.