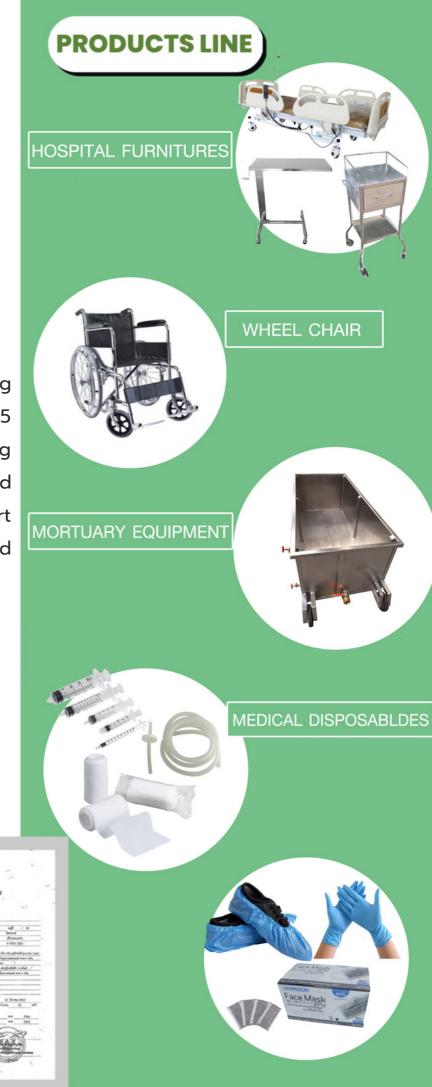

#### **MORTUARY EQUIPMENT**

#### **HOSPITAL BED** ▶ 2 CRANKS BED

#### ▶ 3 CRANKS BED

### **MEDICAL DISPOSABLES**

#### **MEDICAL DISPOSABLES**