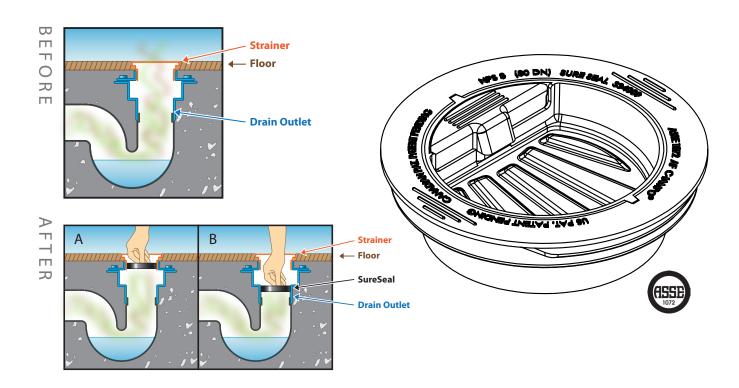

Function: Installs into the outlet of drain bodies, drain strainers, or drain hubs to protect the trap seal from evaporation. Creates a physical barrier that blocks sewer gases and their odors from escaping. Provides waterless trap seal protection equivalent to water based trap primers.

- · New Construction: Used as a trap primer replacement or in conjunction with a trap primer to provide protection against escaping sewer gases. Eliminates the need to repair/replace trap primers when they fail.
- · Retrofit: Used in situations where trap primers have failed or where trap primers were never installed.