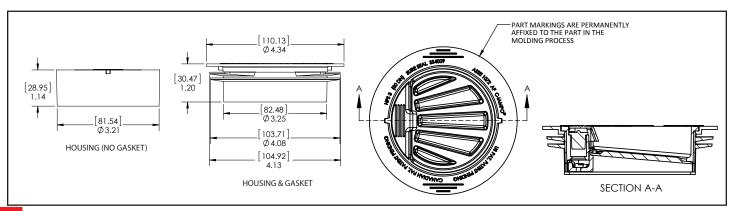

Specification: SureSeal model SS4009V Waterless Inline 4" Drain Trap Seal. HDPE (High Density Poly Ethylene) housing with heavy duty silicone proprietary diaphragm and soft EPDM sealing gasket. Floor rating ASSE 1072 AF GW.