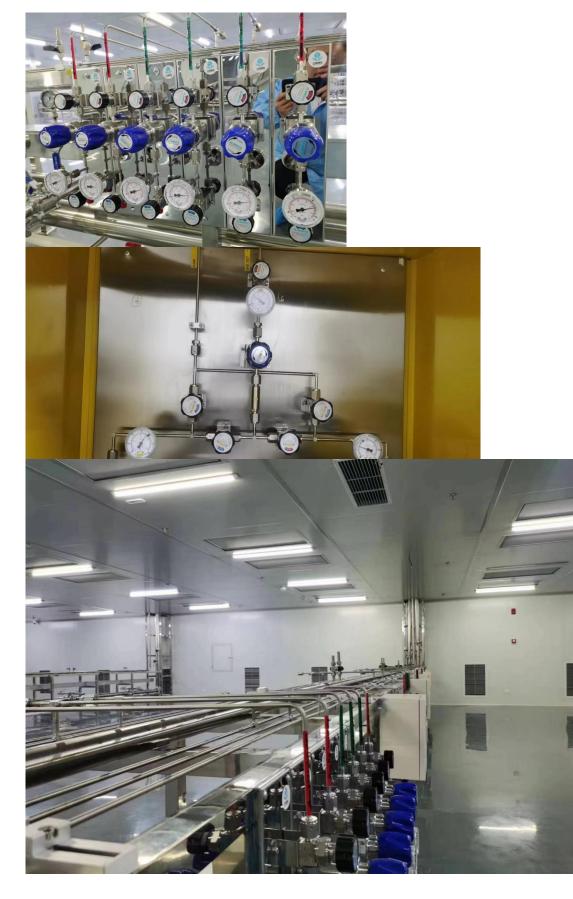

## Xuzhou Tongxin Optoelectronics Technology CO., LTD (GAPSS)

Xuzhou Tongxin Optoelectronics Technology Co., Ltd (GAPSS) is a wholly-owned LED semiconductor new material subsidiary of GCL Group (GCL), which is mainly dedicated to LED sapphire imageable substrate (PSS) market research and development, production, subcontract work, sales and technical support.

Xuzhou Tongxin Optoelectronics Technology CO., LTD (GAPSS)

Chengdu Wattsine Electronic Technology CO., LTD