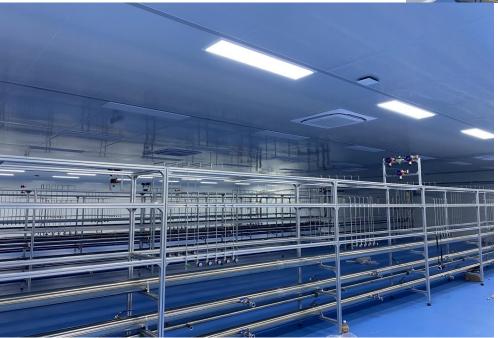

## Xuzhou Tongxin Optoelectronics Technology CO., LTD (GAPSS)

Xuzhou Tongxin Optoelectronics Technology Co., Ltd (GAPSS) is a wholly-owned LED semiconductor new material subsidiary of GCL Group (GCL), which is mainly dedicated to LED sapphire imageable substrate (PSS) market research and development, production, subcontract work, sales and technical support.

Xuzhou Tongxin Optoelectronics Technology CO., LTD (GAPSS)

Chengdu Wattsine Electronic Technology CO., LTD