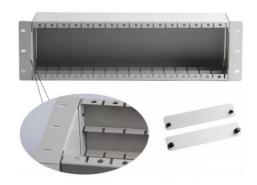

# 3U 19" Rack Mount Patch Panel Cabinet Chassis for PLC Splitter LGX/Cassette Type

#### **Product Summary**

3U 19" Rack Mount Patch Panel Cabinet Chassis for PLC Splitter LGX/Cassette Type 16 Slots. It widely used in FTTx, EPON, BPON, GPON. Suitable to mount PLC Splitter LGX/Cassette Type 1xN 2xN PLC splitter, good performance, high reliability and stability, superior environmental and mechanical characteristics, and fast installation. They also enable more effective monitoring and management of fiber optical networks.

#### **Features & Benefits:**

- 3U Racks & Enclosure 16 slots for LGX/Cassette PLC Splitter
- Excellent Environmental Stability
- Excellent Mechanical
- Good uniformity and low insertion loss
- Low Polarization Dependent Loss
- Stability Telcordia GR-1221 and GR-1209

#### **Specifications:**

| Item               | Technical Parameter       |
|--------------------|---------------------------|
| Model:             | RackCassette-01           |
| Rack type:         | Racks & Enclosure         |
| Dimensions :       | 485x120x133mm             |
| Chassis slot:      | 16 slots                  |
| Material:          | Cold steel                |
| PLC splitter type: | LGX/Cassette PLC Splitter |
| Material:          | Cold steel                |
| Color:             | Gray                      |
| Fiber optic type:  | Single mode or Multi mode |
| Size of chassis:   | 3U                        |