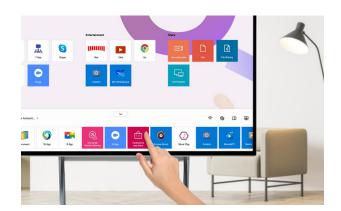

# Intuitive UX and Excellent Expandability

The touch-based UX of One:Quick Flex is designed to be similar to the mobile touch UX, making it easy to use. Also, the operating system based on Windows makes it easy for the user to install and run programs they want through a huge library of applications and tools.