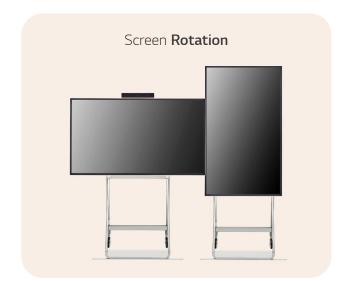

## Screen Rotation and Adjustable Height

The One:Quick Flex supports screen rotation when using the dedicated stand, which can be widely used by being turned vertically or horizontally according to the content ratio. Moreover, the height of the stand can be adjusted to meet the posture or height of the user.

- \* Stands are sold separately.
- \* To use it vertically, users can rotate counter clockwise, and vice versa to switch back to landscape mode.
- \* Some apps may not support vertical view mode.