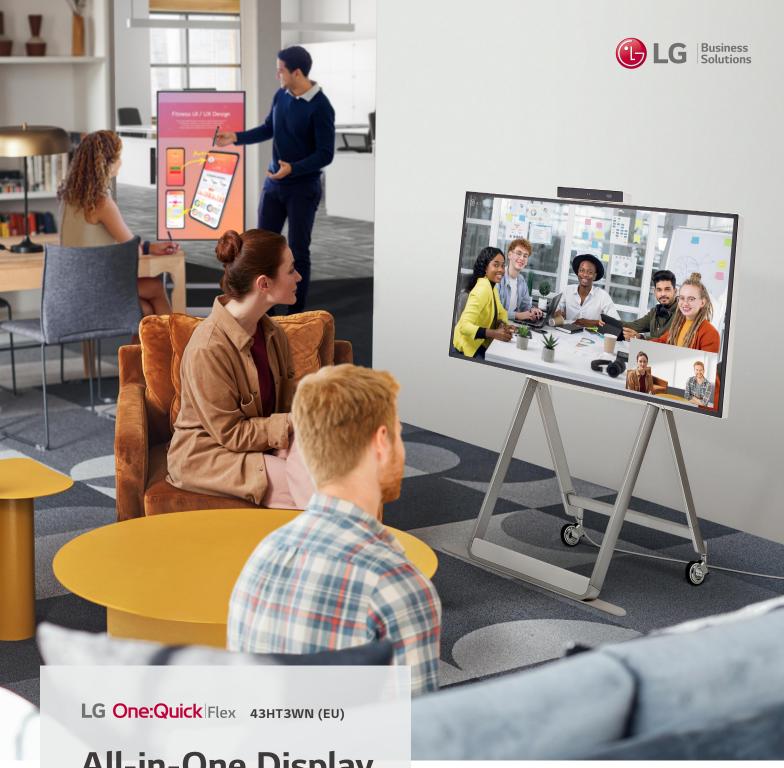

### All-in-One Display for Simple and Quick Video Call

With LG One:Quick Flex's 43-inch all-in-one display-complete with built-in camera, microphones and speakers-there's no need to stress over online meetings and calls and no more inconvenience of connecting to and setting up video conferencing.

### Easy Transport with a Movable Stand

The One:Quick Flex can be used anywhere indoors where it can be moved by wheels. From a private office to a public lounge, it plays various roles according to each need such as video conferencing, design demo, collaboration, etc.