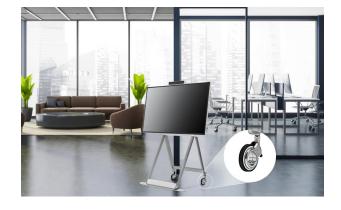

### Easy Transport with a Movable Stand

The One:Quick Flex can be used anywhere indoors where it can be moved by wheels. From a private office to a public lounge, it plays various roles according to each need such as video conferencing, design demo, collaboration, etc.

- \* Stands are sold separately.
- \* The product needs to be plugged into the appropriate power source to operate