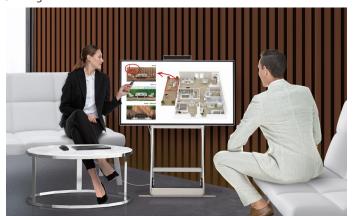

## Effective Collaboration with Touch and Drawing

Equipped with In-Cell touch technology, the One:Quick Flex turns ideas into reality. With the dedicated touch pen, taking notes and drawing are done easily. Also, these works can be saved as files, and easily shared via a mobile phone.

#### | Design Office

Have meetings and demonstrations with clients and contract in one place.