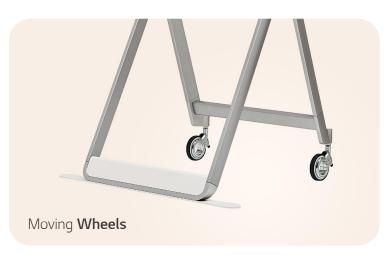

### Easy Transport with a Movable Stand

The One:Quick Flex can be used anywhere indoors where it can be moved by wheels. From a private office to a public lounge, it plays various roles according to each need such as video conferencing, design demo, collaboration, etc.