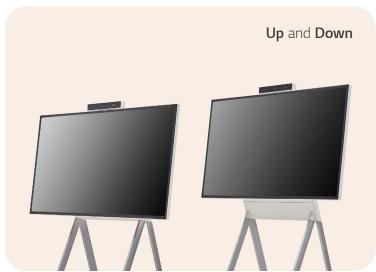

## Screen Rotation and Adjustable Height

The One:Quick Flex supports screen rotation when using the dedicated stand, which can be widely used by being turned vertically or horizontally according to the content ratio. Moreover, the height of the stand can be adjusted to meet the posture or height of the user.

- \* Stands are sold separately.
- \* To use it vertically, users can rotate counter clockwise, and vice versa to switch back to landscape mode.
- \* Some apps may not support vertical view mode.