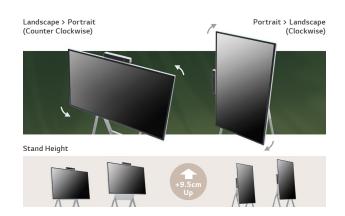

## Screen Rotation and Adjustable Height

The One:Quick Flex supports screen rotation when using the dedicated stand, which can be widely used by being turned vertically or horizontally according to the content ratio. Moreover, the height of the stand can be adjusted to meet the posture or height of the user.

- \* Stands are sold separately.
- \* To use it vertically, users can rotate counter clockwise, and vice versa to switch back to landscape mode.
- \* Some apps may not support vertical view mode.