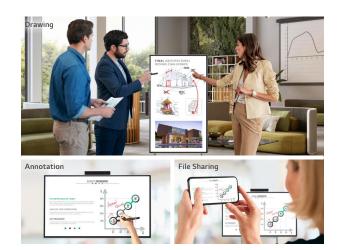

## Effective Collaboration with Touch and Drawing

Equipped with In-Cell touch technology, the One:Quick Flex turns ideas into reality. With the dedicated touch pen, taking notes and drawing are done easily. Also, these works can be saved as files, and easily shared via a mobile phone.

- \* One touch pen provided.
- \* Dedicated apps required for annotation and drawing (MS Whiteboard ready)