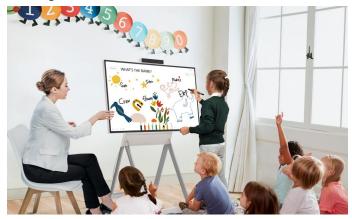

#### | Kindergarten

An interactive educational tool for the child, with which their drawings and writings from during class can be saved as image files.