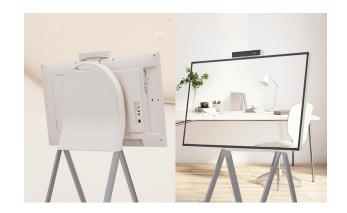

### Easy Transport with a Movable Stand

The One:Quick Flex can be used anywhere indoors where it can be moved by wheels. From a private office to a public lounge, it plays various roles according to each need such as video conferencing, design demo, collaboration, etc.

## Screen Rotation and Adjustable Height

The One:Quick Flex supports screen rotation when using the dedicated stand, which can be widely used by being turned vertically or horizontally according to the content ratio. Moreover, the height of the stand can be adjusted to meet the posture or height of the user.