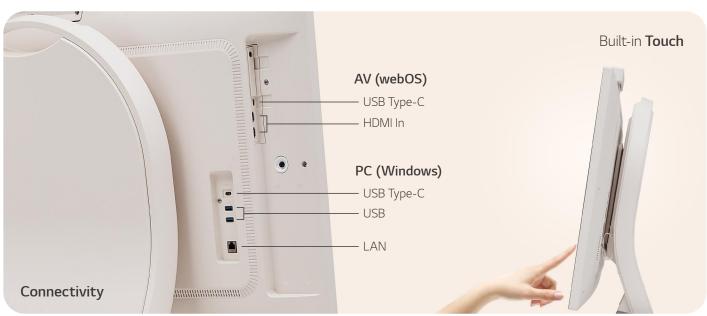

## Effective Collaboration with Touch and Drawing

Equipped with In-Cell touch technology, the One:Quick Flex turns ideas into reality. With the dedicated touch pen, taking notes and drawing are done easily. Also, these works can be saved as files, and easily shared via a mobile phone.

#### **KEY FEATURES & CONNECTIVITY**

www.instagram.com/lg\_one\_derful\_life