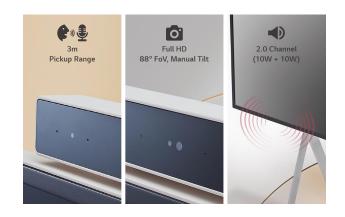

#### 43HT3WN (FU)

| 43H13WN (EU)      |                                     |
|-------------------|-------------------------------------|
| Screen Size       | 43"                                 |
| Native Resolution | 4K Ultra HD (3,840 × 2,160)         |
| Brightness        | 350 nit                             |
| Orientation       | Landscape / Portrait                |
| Touch             | In-cell Touch (Max. 10 Points)      |
| Camera            | 2K Full HD (1,920 × 1,080), 88° FoV |
| Audio             | 2.0 Channel (10W + 10W)             |
| Microphone        | 2ea Array (3m Pickup Range)         |
| Operating System  | Windows 10 IoT Enterprise (Basic)   |