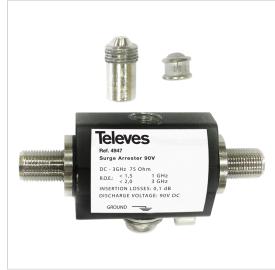

## Surge Arrester Accessory for BOSS antennas

To be inserted in the coaxial cable, just after the antenna, in order to redirect to ground any lightning strikes that could damage the antenna.

Recommended installation inside an outdoor housing attached to the mast (ref. 4163).

## **Technical specifications**

| Technical specificat.  |        |        |
|------------------------|--------|--------|
| Frequency margin       | Mhz    | 0-3000 |
| Insertion losses       | dB     | 0.1    |
| Discharge voltage      | V      | 90     |
| Max. peak power (PEP)  | W (BT) | 200    |
| Max. discharge corrent | kA     | 10     |
| Nominal current        | A      | 10     |
| Impedance              | Ohm    | 75     |
| Operating temperature  | °C     | -40 80 |