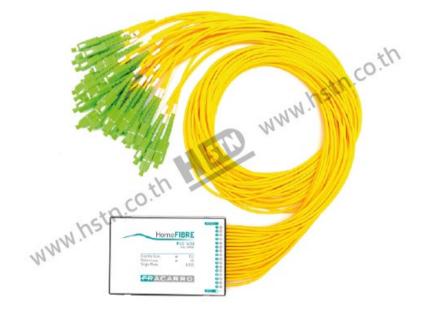

## PLC Optical Splitters Series

PLC splitters are based on weveguide planar technology that allows very low insertion losses. Suitable for low cost and high performance optical distribution, they are suitable for use in several installation types.

## **Main Specifications**

- Low insertion loss
- High return loss
- Compact design
- SC/APC optical connector

| Name                  |      | PLC 1x32   |
|-----------------------|------|------------|
| Code                  |      | 287409     |
| Inputs                | No.  | 1          |
| Outputs               | No.  | 32         |
| Connectors type       | Туре | SC/APC     |
| Wavelength            | nm   | 1260-1650  |
| Insertion loss        | dB   | <17.2      |
| Return loss           | dB   | >55        |
| Insulation            | dB   | >40        |
| Operating temperature | °C   | -20 - + 55 |
| Dimensions            | mm   | 90x100x20  |