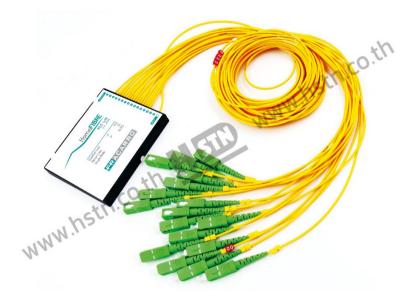

## PLC 1X16

## **PLC Optical Splitters Series**

PLC splitters are based on weveguide planar technology that allows very low insertion losses. Suitable for low cost and high performance optical distribution, they are suitable for use in several installation types.

## **Main Specifications**

- Low insertion loss
- High return loss
- Compact design
- SC/APC optical connector

| Name                  |      | PLC 1x16   |
|-----------------------|------|------------|
| Code                  |      | 287408     |
| Inputs                | No.  | 1          |
| Outputs               | No.  | 16         |
| Connectors type       | Type | SC/APC     |
| Wavelength            | nm   | 1260-1650  |
| Insertion loss        | dB   | <14        |
| Return loss           | dB   | >55        |
| Insulation            | dB   | >40        |
| Operating temperature | °C   | -20 - + 55 |
| Dimensions            | mm   | 90x100x20  |
|                       |      |            |