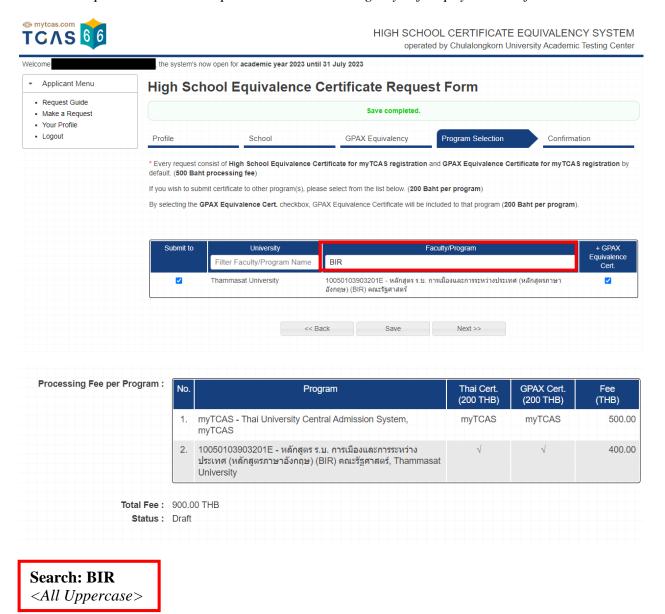

## 2. Foreign High School Diploma (from International School in Thailand and outside Thailand)

- Students shall apply the BIR Program with the **High School Equivalence Certificate** AND **GPAX Equivalence Certificate** issued by HIGH SCHOOL CERTIFICATE EQUIVALENCY SYSTEM (operated by Chulalongkorn University Academic Testing Center): https://hsces.atc.chula.ac.th/

The process will be completed within 7 working days after payment confirmed.

10050103903201E - หลักสูตร ร.บ. การเมืองและการระหว่างประเทศ (หลักสูตรภาษาอังกฤษ) (BIR) คณะรัฐศาสตร์