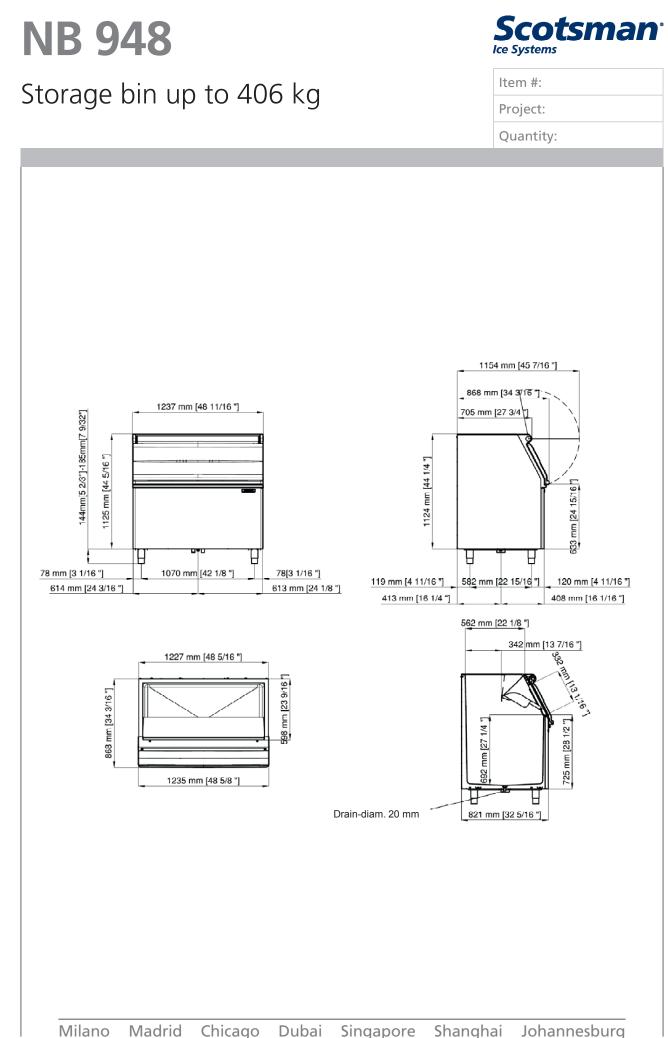

## **NB 948** Storage bin up to 406 kg

| Scotsman <sup>.</sup> |  |
|-----------------------|--|
| Ice Systems           |  |

| Item #:   |  |
|-----------|--|
| Project:  |  |
| Quantity: |  |

|                                                                                          |                                 | <ul> <li>FEATURES</li> <li>New sleek, contemporary styling.</li> <li>Convenient, built-in scoop holder.</li> <li>Fully removable door gasket seals door opening to reduce ice from melting, easily disassembled for manual cleaning.</li> <li>High density Polyurethane foaming.</li> <li>Polyethylene bin interior is sanitary and easy to clean, and resists scratches and scuffs from ice scoop.</li> <li>Stainless steel bin exterior; door in rotocast plastic.</li> <li>Door with two end hinges is stable and durable.</li> </ul> |                          |                 |  |
|------------------------------------------------------------------------------------------|---------------------------------|------------------------------------------------------------------------------------------------------------------------------------------------------------------------------------------------------------------------------------------------------------------------------------------------------------------------------------------------------------------------------------------------------------------------------------------------------------------------------------------------------------------------------------------|--------------------------|-----------------|--|
| <b>UNIT DATA</b><br>Size (W x D x H)<br>Net weight                                       | 1237 x 868 x 1268 mm<br>69 kg   | lce capacity<br>(application)*                                                                                                                                                                                                                                                                                                                                                                                                                                                                                                           | lce capacity<br>(AHRI)** | Internal volume |  |
| SHIPPING DATA                                                                            |                                 | kg                                                                                                                                                                                                                                                                                                                                                                                                                                                                                                                                       | kg                       | m <sup>3</sup>  |  |
| Carton (W x D x H)<br>Weight                                                             | 1290 x 950 x 1340 mm<br>97.4 kg | 406                                                                                                                                                                                                                                                                                                                                                                                                                                                                                                                                      | 319                      | 0.83            |  |
| (*) Application capacity is calculated on 90% of total volume in x 545 kg/m <sup>3</sup> |                                 | (**) AHRI capacity is calculated on 80%<br>of total volume x 481 kg/m <sup>3</sup>                                                                                                                                                                                                                                                                                                                                                                                                                                                       |                          |                 |  |
|                                                                                          |                                 |                                                                                                                                                                                                                                                                                                                                                                                                                                                                                                                                          |                          |                 |  |
| Certifications:                                                                          |                                 |                                                                                                                                                                                                                                                                                                                                                                                                                                                                                                                                          |                          |                 |  |
| A 3 BOR IS<br>BOR IS A 10 OF IS                                                          | (NSF <sub>0</sub> )             |                                                                                                                                                                                                                                                                                                                                                                                                                                                                                                                                          |                          |                 |  |