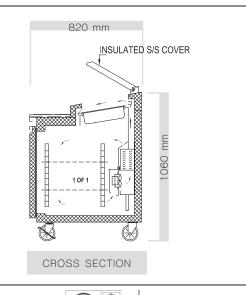

- Stainless steel base and back.

| TECHNICAL DATA            | MODEL            |                   |                   |                  |
|---------------------------|------------------|-------------------|-------------------|------------------|
| MODEL NUMBER              | PM-1-914-BW      | PM-2-1330-BW      | PM-3-1885-BW      | PM-4-2286-BW     |
| Dimension L x D x H (mm.) | 914 x 820 x 1060 | 1330 x 820 x 1060 | 1885 x 820 x 1060 | 2286 x 820 x 106 |
| Cooling capacity (Btu.)   | 1146             | 1597              | 2133              | 2682             |
| Condensing unit (Hp.)     | 1/6              | 1/6               | 1/3               | 1/3              |
| PVC. coated wire shelves  | 2 pieces         | 4 pieces          | 6 pieces          | 8 pieces         |
| Pan (100 mm. depth)       | 4 GN 1/3         | 7 GN 1/3          | 10 GN 1/3         | 12 GN 1/3        |