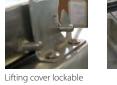

## STANDARD FEATURES

| Insulation      | High structural strength Polyurethane Foamed-in-place insulation.                                                                                                                                                                                                                                                                                                                                                                                                                                                                                                             |                                                                     |  |
|-----------------|-------------------------------------------------------------------------------------------------------------------------------------------------------------------------------------------------------------------------------------------------------------------------------------------------------------------------------------------------------------------------------------------------------------------------------------------------------------------------------------------------------------------------------------------------------------------------------|---------------------------------------------------------------------|--|
| Finish          | Tough, hygienic construction, exterior bodies are stainless steel 430<br>no.4 finish. Door frame and mullion are of 430 grade stainless steel for<br>magnetic gaskets. Interior is stainless steel 304 2B finish. Zincalume<br>steel base and back.                                                                                                                                                                                                                                                                                                                           |                                                                     |  |
| Door            | Doors are self closing with easy replaceable magnetic gaskets. Mullion<br>are capped with removable high strength ABS breaker strip to allow<br>easy servicing. Integrated stainless steel handle.                                                                                                                                                                                                                                                                                                                                                                            |                                                                     |  |
| Features        | Self-contained refrigeration system with back mounted evaporator coil<br>to allow even distribution of cold air to the unit. Raised and slanted<br>cutouts to accomodate GN pans with cutting board available as option.<br>Unique design to have cold air hover over pans to chill the products.<br>Insulated lift cover, lockable in 3 positions. Rubber castors.                                                                                                                                                                                                           |                                                                     |  |
| System          | Multi-function microprocessor controlled with digital display. Use<br>environmental friendly R-404a refrigerant to maintain temperature at<br>2 °C to 5 °C. Self-contained, refrigeration system mounted on single<br>chassis, easily removable for service. Condensate drain use recycled<br>heat to evaporate drain water, economical and convenient with no<br>drain line required. Optional remote condensing unit. Multi-ventilation<br>with forced cool air to minimize ventilation restriction. Supply voltage<br>of 220 V / 50 Hz / 1 Ph with 60 Hz models available. |                                                                     |  |
| Optional extra* | - Stainless steel work top.<br>- Stainless steel wire shelves.<br>- Remote condensing unit.                                                                                                                                                                                                                                                                                                                                                                                                                                                                                   | - GN pan.<br>- Cutting board.<br>- Locking plate or cylinder locks. |  |