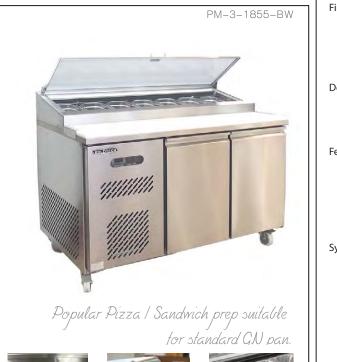

## **PM-SERIES** Pizza Make Up / Sandwich Preparation Counter

## STANDARD FEATURES

| Insulation      | High structural strength Polyurethane Foamed-in-place insulation.                                                                                                                                                                                                                                                                                                                                                                                                                                                                                                             |                                                                     |  |
|-----------------|-------------------------------------------------------------------------------------------------------------------------------------------------------------------------------------------------------------------------------------------------------------------------------------------------------------------------------------------------------------------------------------------------------------------------------------------------------------------------------------------------------------------------------------------------------------------------------|---------------------------------------------------------------------|--|
| Finish          | Tough, hygienic construction, exterior bodies are stainless steel 430<br>no.4 finish. Door frame and mullion are of 430 grade stainless steel for<br>magnetic gaskets. Interior is stainless steel 304 2B finish. Zincalume<br>steel base and back.                                                                                                                                                                                                                                                                                                                           |                                                                     |  |
| Door            | Doors are self closing with easy replaceable magnetic gaskets. Mullion<br>are capped with removable high strength ABS breaker strip to allow<br>easy servicing. Integrated stainless steel handle.                                                                                                                                                                                                                                                                                                                                                                            |                                                                     |  |
| Features        | Self-contained refrigeration system with back mounted evaporator coil<br>to allow even distribution of cold air to the unit. Raised and slanted<br>cutouts to accomodate GN pans with cutting board available as option.<br>Unique design to have cold air hover over pans to chill the products.<br>Insulated lift cover, lockable in 3 positions. Rubber castors.                                                                                                                                                                                                           |                                                                     |  |
| System          | Multi-function microprocessor controlled with digital display. Use<br>environmental friendly R-404a refrigerant to maintain temperature at<br>2 °C to 5 °C. Self-contained, refrigeration system mounted on single<br>chassis, easily removable for service. Condensate drain use recycled<br>heat to evaporate drain water, economical and convenient with no<br>drain line required. Optional remote condensing unit. Multi-ventilation<br>with forced cool air to minimize ventilation restriction. Supply voltage<br>of 220 V / 50 Hz / 1 Ph with 60 Hz models available. |                                                                     |  |
| Optional extra* | - Stainless steel work top.<br>- Stainless steel wire shelves.<br>- Remote condensing unit.                                                                                                                                                                                                                                                                                                                                                                                                                                                                                   | - GN pan.<br>- Cutting board.<br>- Locking plate or cylinder locks. |  |