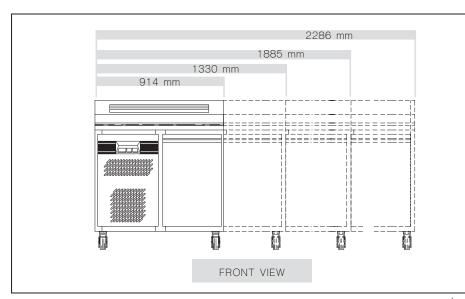

- Stainless steel base and back.

| TECHNICAL DATA            | MODEL            |                   |                   |                  |
|---------------------------|------------------|-------------------|-------------------|------------------|
| MODEL NUMBER              | PM-1-914-BW      | PM-2-1330-BW      | PM-3-1885-BW      | PM-4-2286-BW     |
| Dimension L x D x H (mm.) | 914 x 820 x 1060 | 1330 x 820 x 1060 | 1885 x 820 x 1060 | 2286 x 820 x 106 |
| Cooling capacity (Btu.)   | 1146             | 1597              | 2133              | 2682             |
| Condensing unit (Hp.)     | 1/6              | 1/6               | 1/3               | 1/3              |
| PVC. coated wire shelves  | 2 pieces         | 4 pieces          | 6 pieces          | 8 pieces         |
| Pan (100 mm. depth)       | 4 GN 1/3         | 7 GN 1/3          | 10 GN 1/3         | 12 GN 1/3        |