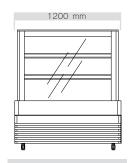

Shelves

Two non adjustable stainless steel shelves and shelf supports.

Other features

78 mm high swivel casters.

| TECHNICAL DATA                  | REFRIGERATED MODELS                                 |                   |                   |                   |                   |
|---------------------------------|-----------------------------------------------------|-------------------|-------------------|-------------------|-------------------|
| MODEL NUMBER                    | SQRCD-9                                             | SQRCD-12          | SQRCD-15          | SQRCD-18          | SQRCD - 20        |
| Dimension L x D x H (mm.)       | 900 x 729 x 1358                                    | 1200 x 729 x 1358 | 1500 x 729 x 1358 | 1800 x 729 x 1358 | 2000 x 729 x 1358 |
| Temperature range               | 2°C to 8°C                                          |                   |                   |                   |                   |
| Cabinet capacity Cu.Ft./ Litres | 18.3                                                | 18.5/525          | 23.8/673          | 29/820            | 32.4/918          |
| Compressor (Hp.)                | 1/6                                                 | 1/3               | 1/3               | 1/2               | 1/2               |
| Display light (w)               | 18 x 3                                              | 30 x 3            | 36 x 3            | 58 x 3            | 58 x 3            |
| Power supply                    | 220 V / 50 Hz / 1 Ph. (60 Hz models are available.) |                   |                   |                   |                   |

Low velocity chilled air to chill without excessive drying

FRONT VIEW: SQRCD-9

FRONT VIEW: SQRCD-12

FRONT VIEW: SQRCD-15

CROSS SECTION

Warm air to provide visibility, minimizing condensation.

FRONT VIEW: SQRCD-18