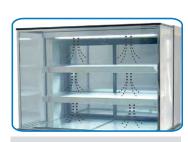

Shelves

Two non adjustable stainless steel shelves and shelf supports.

Other features

78 mm high swivel casters.

| TECHNICAL DATA                  | REFRIGERATED MODELS                                 |                   |                   |                   |                   |
|---------------------------------|-----------------------------------------------------|-------------------|-------------------|-------------------|-------------------|
| MODEL NUMBER                    | SQRCD-9                                             | SQRCD-12          | SQRCD-15          | SQRCD-18          | SQRCD - 20        |
| Dimension L x D x H (mm.)       | 900 x 729 x 1358                                    | 1200 x 729 x 1358 | 1500 x 729 x 1358 | 1800 x 729 x 1358 | 2000 x 729 x 1358 |
| Temperature range               | 2°C to 8°C                                          |                   |                   |                   |                   |
| Cabinet capacity Cu.Ft./ Litres | 18.3                                                | 18.5/525          | 23.8/673          | 29/820            | 32.4/918          |
| Compressor (Hp.)                | 1/6                                                 | 1/3               | 1/3               | 1/2               | 1/2               |
| Display light (w)               | 18 x 3                                              | 30 x 3            | 36 x 3            | 58 x 3            | 58 x 3            |
| Power supply                    | 220 V / 50 Hz / 1 Ph. (60 Hz models are available.) |                   |                   |                   |                   |

Low velocity chilled air to chill without excessive drying

FRONT VIEW: SQRCD-9

FRONT VIEW: SQRCD-12

FRONT VIEW: SQRCD-15

CROSS SECTION

Warm air to provide visibility, minimizing condensation.

FRONT VIEW: SQRCD-18