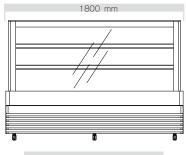

Low velocity chilled air to chill without excessive drying

FRONT VIEW: SQRCD-9

FRONT VIEW: SQRCD-12

FRONT VIEW: SQRCD-15

CROSS SECTION

Warm air to provide visibility, minimizing condensation.

FRONT VIEW: SQRCD-18