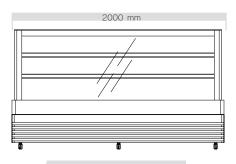

Low velocity chilled air to chill without excessive drying

FRONT VIEW: SQRCD-9

FRONT VIEW: SQRCD-12

FRONT VIEW: SQRCD-15

CROSS SECTION

Warm air to provide visibility, minimizing condensation.

FRONT VIEW: SQRCD-18

FRONT VIEW: SQRCD-20