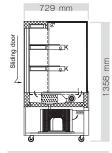

Shelves

Two non adjustable stainless steel shelves and shelf supports.

Other features

78 mm high swivel casters.

| TECHNICAL DATA                  | REFRIGERATED MODELS                                 |                   |                   |                   |                   |
|---------------------------------|-----------------------------------------------------|-------------------|-------------------|-------------------|-------------------|
| MODEL NUMBER                    | SQRCD-9                                             | SQRCD-12          | SQRCD-15          | SQRCD-18          | SQRCD - 20        |
| Dimension L x D x H (mm.)       | 900 x 729 x 1358                                    | 1200 x 729 x 1358 | 1500 x 729 x 1358 | 1800 x 729 x 1358 | 2000 x 729 x 1358 |
| Temperature range               | 2°C to 8°C                                          |                   |                   |                   |                   |
| Cabinet capacity Cu.Ft./ Litres | 18.3                                                | 18.5/525          | 23.8/673          | 29/820            | 32.4/918          |
| Compressor (Hp.)                | 1/6                                                 | 1/3               | 1/3               | 1/2               | 1/2               |
| Display light (w)               | 18 x 3                                              | 30 x 3            | 36 x 3            | 58 x 3            | 58 x 3            |
| Power supply                    | 220 V / 50 Hz / 1 Ph. (60 Hz models are available.) |                   |                   |                   |                   |

Low velocity chilled air to chill without excessive drying

FRONT VIEW: SQRCD-9

FRONT VIEW: SQRCD-12

FRONT VIEW: SQRCD-15

CROSS SECTION

Warm air to provide visibility, minimizing condensation.

FRONT VIEW: SQRCD-18