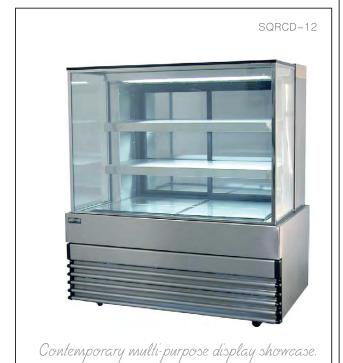

## **SQRCD SERIES** Square Showcase Unit

## **STANDARD FEATURES**

Refrigerator system

Uniquely designed with cold air floating beneath each shelf. Very little air movement, therefore extending shelf life without drying out the product. Reliable self contained, bottom mounted, system, designed for tropical climate and easy servicing, Using R-404a as refrigerant. Drainage connection not necessary, as system uses condensate evaportor.

Controller

Multi-function microprocessor controlled with digital temperature display to monitor and control cabinet temperature and other functions.

Body and furnishing

- ° Stainless steel base and top.
- ° Polyurethane foamed-in-place insulated bottom panels (40 mm.)
- ° Double glazed heat reflective front and side glasses to provide grand outlook.
- ° Self closing rear sliding doors with mirror finish and fluorescent light fixtures to emphasize and increase product visibility.

Shelves

Two non adjustable stainless steel shelves and shelf supports.

Other features

78 mm high swivel casters.

| TECHNICAL DATA                  | REFRIGERATED MODELS                                 |                   |                   |                   |                   |
|---------------------------------|-----------------------------------------------------|-------------------|-------------------|-------------------|-------------------|
| MODEL NUMBER                    | SQRCD-9                                             | SQRCD-12          | SQRCD-15          | SQRCD-18          | SQRCD - 20        |
| Dimension L x D x H (mm.)       | 900 x 729 x 1358                                    | 1200 x 729 x 1358 | 1500 x 729 x 1358 | 1800 x 729 x 1358 | 2000 x 729 x 1358 |
| Temperature range               | 2°C to 8°C                                          |                   |                   |                   |                   |
| Cabinet capacity Cu.Ft./ Litres | 18.3                                                | 18.5/525          | 23.8/673          | 29/820            | 32.4/918          |
| Compressor (Hp.)                | 1/6                                                 | 1/3               | 1/3               | 1/2               | 1/2               |
| Display light (w)               | 18 x 3                                              | 30 x 3            | 36 x 3            | 58 x 3            | 58 x 3            |
| Power supply                    | 220 V / 50 Hz / 1 Ph. (60 Hz models are available.) |                   |                   |                   |                   |