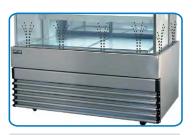

Controller

Multi-function microprocessor controlled with digital temperature display to monitor and control cabinet temperature and other functions.

Body and furnishing

- ° Stainless steel base and top.
- ° Polyurethane foamed-in-place insulated bottom panels (40 mm.)
- ° Double glazed heat reflective front and side glasses to provide grand outlook.
- ° Self closing rear sliding doors with mirror finish and fluorescent light fixtures to emphasize and increase product visibility.

Shelves

Two non adjustable stainless steel shelves and shelf supports.

Other features

78 mm high swivel casters.

| TECHNICAL DATA                  | REFRIGERATED MODELS                                 |                   |                   |                   |                   |
|---------------------------------|-----------------------------------------------------|-------------------|-------------------|-------------------|-------------------|
| MODEL NUMBER                    | SQRCD-9                                             | SQRCD-12          | SQRCD-15          | SQRCD-18          | SQRCD - 20        |
| Dimension L x D x H (mm.)       | 900 x 729 x 1358                                    | 1200 x 729 x 1358 | 1500 x 729 x 1358 | 1800 x 729 x 1358 | 2000 x 729 x 1358 |
| Temperature range               | 2°C to 8°C                                          |                   |                   |                   |                   |
| Cabinet capacity Cu.Ft./ Litres | 18.3                                                | 18.5/525          | 23.8/673          | 29/820            | 32.4/918          |
| Compressor (Hp.)                | 1/6                                                 | 1/3               | 1/3               | 1/2               | 1/2               |
| Display light (w)               | 18 x 3                                              | 30 x 3            | 36 x 3            | 58 x 3            | 58 x 3            |
| Power supply                    | 220 V / 50 Hz / 1 Ph. (60 Hz models are available.) |                   |                   |                   |                   |