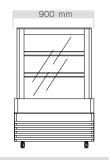

Shelves

Two non adjustable stainless steel shelves and shelf supports.

Other features

78 mm high swivel casters.

| TECHNICAL DATA                  | REFRIGERATED MODELS                                 |                   |                   |                   |                   |
|---------------------------------|-----------------------------------------------------|-------------------|-------------------|-------------------|-------------------|
| MODEL NUMBER                    | SQRCD-9                                             | SQRCD-12          | SQRCD-15          | SQRCD-18          | SQRCD - 20        |
| Dimension L x D x H (mm.)       | 900 x 729 x 1358                                    | 1200 x 729 x 1358 | 1500 x 729 x 1358 | 1800 x 729 x 1358 | 2000 x 729 x 1358 |
| Temperature range               | 2°C to 8°C                                          |                   |                   |                   |                   |
| Cabinet capacity Cu.Ft./ Litres | 18.3                                                | 18.5/525          | 23.8/673          | 29/820            | 32.4/918          |
| Compressor (Hp.)                | 1/6                                                 | 1/3               | 1/3               | 1/2               | 1/2               |
| Display light (w)               | 18 x 3                                              | 30 x 3            | 36 x 3            | 58 x 3            | 58 x 3            |
| Power supply                    | 220 V / 50 Hz / 1 Ph. (60 Hz models are available.) |                   |                   |                   |                   |

Low velocity chilled air to chill without excessive drying

FRONT VIEW: SQRCD-9

FRONT VIEW: SQRCD-12

FRONT VIEW: SQRCD-15

CROSS SECTION

Warm air to provide visibility, minimizing condensation.

FRONT VIEW: SQRCD-18