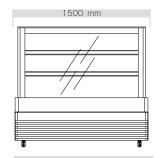

Shelves

Two non adjustable stainless steel shelves and shelf supports.

Other features

78 mm high swivel casters.

| TECHNICAL DATA                  | REFRIGERATED MODELS                                 |                   |                   |                   |                   |
|---------------------------------|-----------------------------------------------------|-------------------|-------------------|-------------------|-------------------|
| MODEL NUMBER                    | SQRCD-9                                             | SQRCD-12          | SQRCD-15          | SQRCD-18          | SQRCD - 20        |
| Dimension L x D x H (mm.)       | 900 x 729 x 1358                                    | 1200 x 729 x 1358 | 1500 x 729 x 1358 | 1800 x 729 x 1358 | 2000 x 729 x 1358 |
| Temperature range               | 2°C to 8°C                                          |                   |                   |                   |                   |
| Cabinet capacity Cu.Ft./ Litres | 18.3                                                | 18.5/525          | 23.8/673          | 29/820            | 32.4/918          |
| Compressor (Hp.)                | 1/6                                                 | 1/3               | 1/3               | 1/2               | 1/2               |
| Display light (w)               | 18 x 3                                              | 30 x 3            | 36 x 3            | 58 x 3            | 58 x 3            |
| Power supply                    | 220 V / 50 Hz / 1 Ph. (60 Hz models are available.) |                   |                   |                   |                   |

Low velocity chilled air to chill without excessive drying

FRONT VIEW: SQRCD-9

FRONT VIEW: SQRCD-12

FRONT VIEW: SQRCD-15

CROSS SECTION

Warm air to provide visibility, minimizing condensation.

FRONT VIEW: SQRCD-18