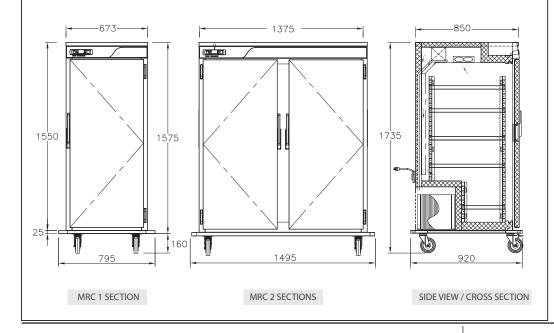

## KOLDTECH<sup>®</sup> MOBILE COLD CABINET : MRC

TECHNICAL DATAModelsModel numberMRC-1MRC-2Dimension - L x D x H (mm.)795 x 920 x 17351495 x 920 x 1735Temperature range2 °C to 5 °CShelves48ControllerThermostat digital controllerPower supply220 - 240 V / 50 Hz / 1Ph (60Hz models are available)