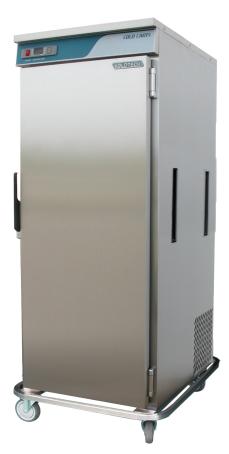

Mobile Refrigerated Cart provides easy mobility to transport chilled food from kitchen to table. Also provides efficient short term cold storage space when required. Non-CFC, self contained refrigerated unit keep food chilled wherever there is access to electrical power. Self evaporated system, no external drain required. Adjustable tray slide suitable for standard gastronorm GN 2/1 and / or GN 1/1 pans. Tray slide slots can be adjusted to suit different pan depth, plates or other items. Efficient Foamed-in-place PU insulation for economical operation. All around S/S square tube bumper and to minimize accidental damage.

## **STANDARD FEATURES**

Foamed-in-place fully insulated cabinet for efficient refrigeration.
Self contained refrigeration system to keep chilled food at serving temperatures.

- Easy system access for speedy maintenance and repair.
- Multifunction, digital controller with LED display to precisely control and monitor cabinet temperature.
- Stainless steel internal frame. Stainless steel exposed surface for durability against food acidity.
- Smooth interior with internal coved corner for easy cleaning.
- Flush mounted hinges, available with left hand or right hand door opening.
- New Recess PVC handles design to increase mobility handling.
- Food grade door gaskets for proper seal and durability.
- Magnetic door latches to secure doors during cabinet mobility.
- All around S/S square tube bumper.
- Stainless steel tray slides