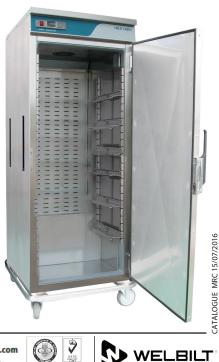

Mobile Refrigerated Cart provides easy mobility to transport chilled food from kitchen to table. Also provides efficient short term cold storage space when required. Non-CFC, self contained refrigerated unit keep food chilled wherever there is access to electrical power. Self evaporated system, no external drain required. Adjustable tray slide suitable for standard gastronorm GN 2/1 and / or GN 1/1 pans. Tray slide slots can be adjusted to suit different pan depth, plates or other items. Efficient Foamed-in-place PU insulation for economical operation. All around S/S square tube bumper and to minimize accidental damage.

-Tray slides slots are adjustable for different tray depth, plates or other items.

- -Tailored to gastronome GN2/1 and/or GN1/1 pans
- Heavy duty 5" Swivel casters with two lockable brakes.
- Isolated electrical circuits.
- Earthed grounded preventing electrical hazard.