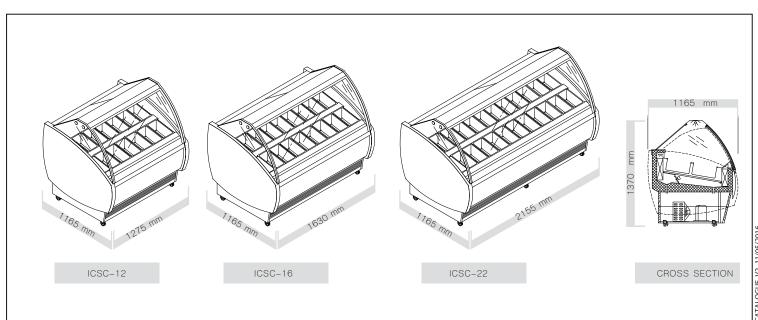

| TECHNICAL DATA          | MODELS                                                  |                    |                    |
|-------------------------|---------------------------------------------------------|--------------------|--------------------|
| MODEL NUMBER            | ICSC - 12                                               | ICSC - 16          | ICSC - 22          |
| Dimension - LxDxH (mm.) | 1275 x 1165 x 1370                                      | 1630 x 1165 x 1370 | 2155 x 1165 x 1370 |
| Temperature range       |                                                         | −15 °C to −20 °C   |                    |
| Refrigerant             |                                                         | R-404a             |                    |
| Condensing unit (HP.)   | 1–1/2                                                   | 1-1/2              | 2                  |
| Pans                    | 12-GN1/3 x 100 mm                                       | 16 GN1/3 x 100 mm  | 22-GN1/3 x 100 mm  |
| Power supply            | 220-240 V / 50 Hz / 1 Ph. (60 Hz models are available.) |                    |                    |