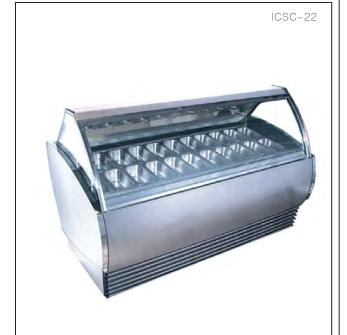

## **ICSC SERIES Ice Cream Display Showcase**

## STANDARD FEATURES

Body & furnishing

- ° Elegant design with front heated double pane curved glass to ensure clear ice cream display.
- ° Contemporary curved profile with Stainless steel finish to enhance the elegant look.
- ° 60 mm Foamed-in-place PU insulation.
- o Aluminium sliding double glass door.

digital temperature display.

Ice Cream Pan

Slanted ice cream display with fluorescent lamp to display product. Standard GN 1/3 pan 100 mm deep ice cream pans. Accommodate 12, 16 and 22 flavors, depending on models.