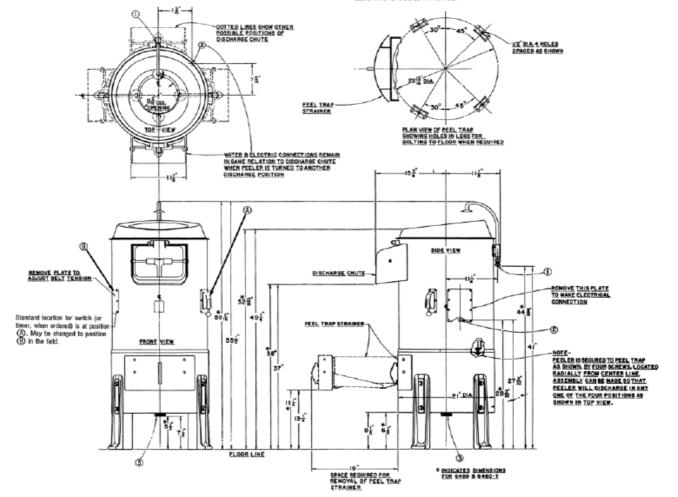

## 27kg capacity floor model peeler

- Model peels 27kg (60lb) of potatoes in 1 to 3 minutes
- Complete unit stainless steel cabinet & integral stainless steel peel trap
- 0.75kW motor
- Stainless steel peel hopper with bonded abrasive to complete hopper interior surface
- Abrasive disc fiberglass reinforced plastic with bonded abrasive
- Cast aluminium discharge chute with quick-opening discharge hopper door
- Water connection point
- Kit components 1 x 6460-21 peeler and 1 x 6460-CBTSST peeler base with integral peel trap - N.B. KIT IS DELIVERED IN 2 PACKAGES AND REQUIRES ASSEMBLY
- 415/50/3 Three phase model