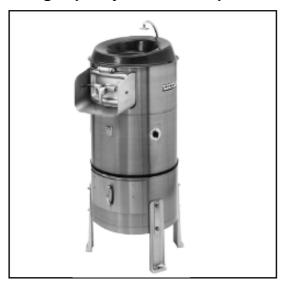

## 27kg capacity floor model peeler

- Model peels 27kg (60lb) of potatoes in 1 to 3 minutes
- Complete unit stainless steel cabinet & integral stainless steel peel trap
- 0.75kW motor
- Stainless steel peel hopper with bonded abrasive to complete hopper interior surface
- Abrasive disc fiberglass reinforced plastic with bonded abrasive
- Cast aluminium discharge chute with quick-opening discharge hopper door
- Water connection point
- Kit components 1 x 6460-21 peeler and 1 x 6460-CBTSST peeler base with integral peel trap - N.B. KIT IS DELIVERED IN 2 PACKAGES AND REQUIRES ASSEMBLY
- 415/50/3 Three phase model