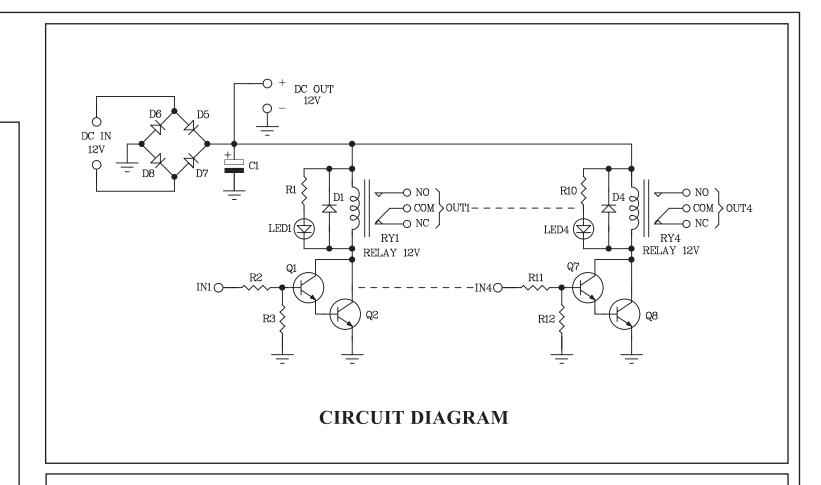

# MXA017 RELAY CARD 4 CH. MXA017 วงจรรีเลย์การ์ด 4 ช่อง

#### **TECHNICAL SPECIFICATIONS**

- Power supply: 12VDC./ 160mA.max.
- 4 relay outputs and LED indicator.
- 500 watts maximum output load.
- Can be connected to the pallallel port of a standard PC-AT from type '286 on.
- Can be increase to channel.
- PCB dimensions: 3.08 x 3.02 inches.

#### **USING**

- IN1-IN4 points used for connect to the control-signal from external.
- DC OUT 12V point can be connected to power supply for the other circuit.

### ข้อมูลทางดานเทคนิค

- ใช้แหลงจ่ายไฟขนาด 12 โวลท์ดีซี
- กินกระแสสูงสุดประมาณ 160 มิลลิแอมป์
- ใช้ควบคุมโหลดได้ไม่เกิน 500 วัตต์ ที่ 220VAC ต่อช่อง
- สามารถต่อกับพอร์ตขนานของเครื่องคอมพิวเตอร์ได้
- สามารถต่อพวงชุคโมคูลรีเลย์การ์ค 4 ช่อง ไค้เพื่อขยายการใช้งาน
- ขนาดแผนวงจรพิมพ์ : 3.08 x 3.02 นิ้ว

## จุดต่อใช้งาน

- จุด IN1-IN4 จะใช้สำหรับต่อสัญญาณควบคุมจากภายนอก
- จุค DC OUT 12V มีไว้สำหรับจ่ายไฟขนาด 12 โวลท์ให้กับวงจรอื่นๆ