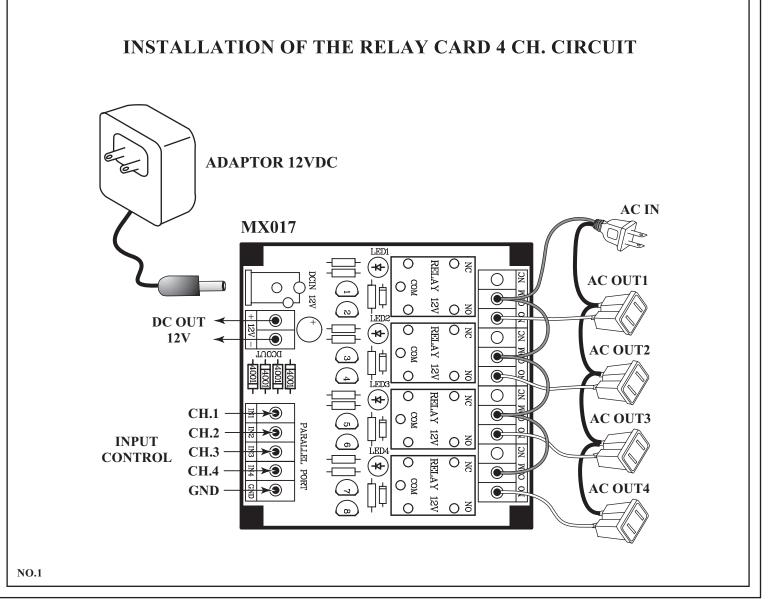

# MXA017 RELAY CARD 4 CH. MXA017 วงจรรีเลย์การ์ด 4 ช่อง

#### **TECHNICAL SPECIFICATIONS**

- Power supply: 12VDC./ 160mA.max.
- 4 relay outputs and LED indicator.
- 500 watts maximum output load.
- Can be connected to the pallallel port of a standard PC-AT from type '286 on.
- Can be increase to channel.
- PCB dimensions: 3.08 x 3.02 inches.

#### **USING**

- IN1-IN4 points used for connect to the control-signal from external.
- DC OUT 12V point can be connected to power supply for the other circuit.

### ข้อมูลทางดานเทคนิค

- ใช้แหลงจ่ายไฟขนาด 12 โวลท์ดีซี
- กินกระแสสูงสุดประมาณ 160 มิลลิแอมป์
- ใช้ควบคุมโหลดได้ไม่เกิน 500 วัตต์ ที่ 220VAC ต่อช่อง
- สามารถต่อกับพอร์ตขนานของเครื่องคอมพิวเตอร์ได้
- สามารถต่อพวงชุคโมคูลรีเลย์การ์ค 4 ช่อง ไค้เพื่อขยายการใช้งาน
- ขนาดแผนวงจรพิมพ์ : 3.08 x 3.02 นิ้ว

## จุดต่อใช้งาน

- จุด IN1-IN4 จะใช้สำหรับต่อสัญญาณควบคุมจากภายนอก
- จุค DC OUT 12V มีไว้สำหรับจ่ายไฟขนาด 12 โวลท์ให้กับวงจรอื่นๆ