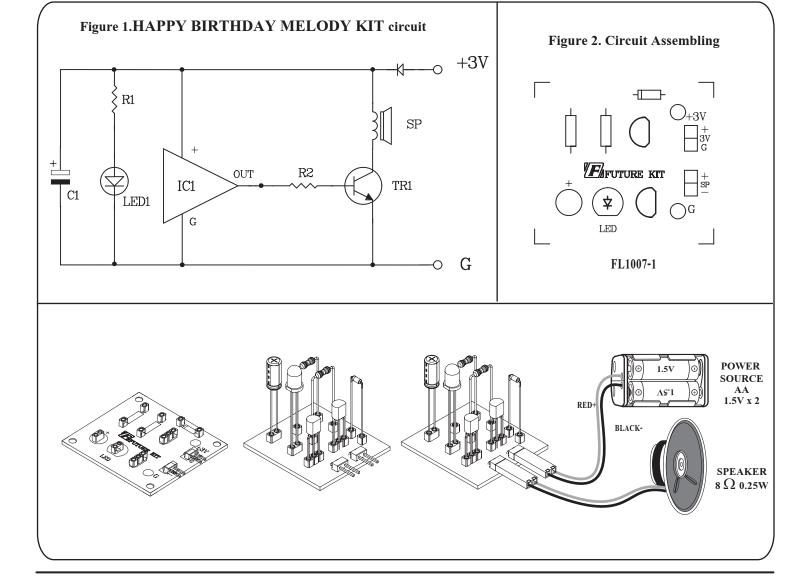

วงจรเสียงดนตรีวันเกิด ใช้ใอซี เสียงดนตรีวันเกิดสำเร็จรูป

- ข้อมูลทางเทคนิค
- -ใช้ไฟเลี้ยง 3VDC
- -กินกระแสขณะทำงาน 55 mA
- -ขนาดแผ่นวงจรพิมพ์ 1.6 x 1.4 นิ้ว

รูป A: เป็นการเชื่อมต่อระหวางรางถ่าน AA 2 ก้อนเข้ากับแผงวงจร เมื่อเชื่อมต่อแล้ว ไฟจาก LED จะติดขึ้นพร้อมกับเสียงเพลงทันที

## เสียงดนตรีวันเกิด HAPPY BIRTHDAY MELODY KIT **CODE 1227** SOLDERLESS STARTER KIT ชุดคิทใมต่องบัดกรี

This kit can generate a melody by IC, and the transistor พร้อมหลอด LED ที่ใชในการแสดงผลและลำโพงที่ใช้เป็นตัวขยายเสียง oscillator provides frequency for driving the speaker device and then the LED is turned ON.

**Technical Specifications** 

- Power Supply: 9VDC
- Current Consumption: 55mA
- PCB dimensions: 1.6 x 1.4 in.

Figure A: Connection between 3V 2AA BATTERY HOLDER CONNECTOR and PCB at 2 pins IDE terminal. After the circuit is connected completely, the LED is turned ON, the melody plays.