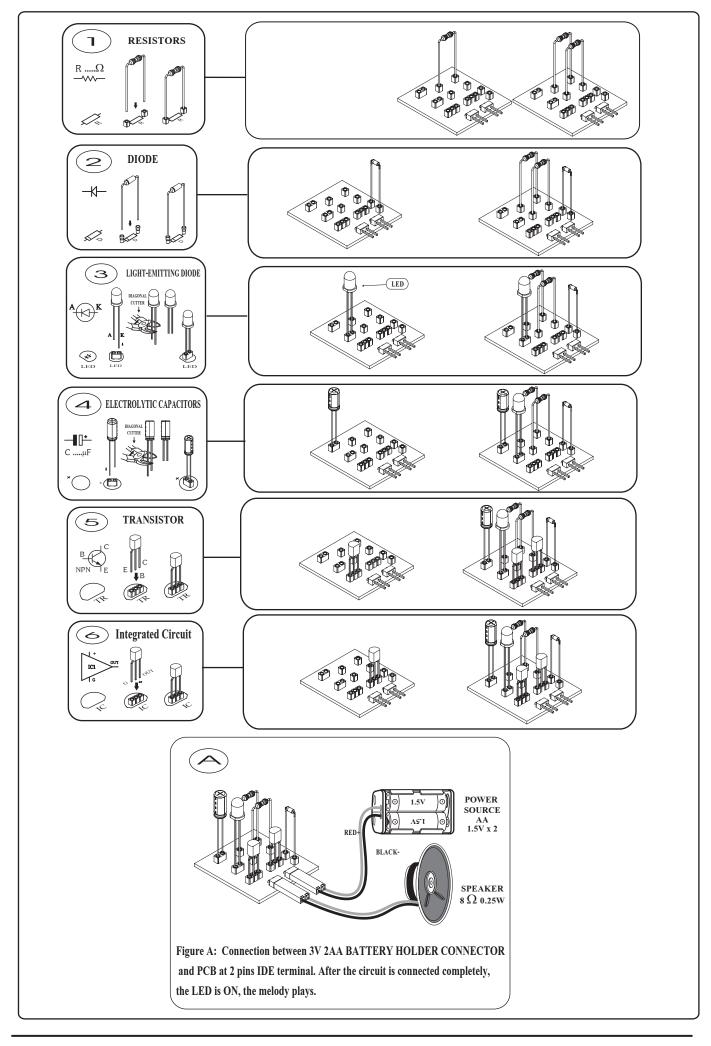

วงจรเสียงดนตรีวันเกิด ใช้ใอซี เสียงดนตรีวันเกิดสำเร็จรูป

- ข้อมูลทางเทคนิค
- -ใช้ไฟเลี้ยง 3VDC
- -กินกระแสขณะทำงาน 55 mA
- -ขนาดแผ่นวงจรพิมพ์ 1.6 x 1.4 นิ้ว

รูป A: เป็นการเชื่อมต่อระหวางรางถ่าน AA 2 ก้อนเข้ากับแผงวงจร เมื่อเชื่อมต่อแล้ว ไฟจาก LED จะติดขึ้นพร้อมกับเสียงเพลงทันที

**Technical Specifications** 

- Power Supply: 9VDC
- Current Consumption: 55mA
- PCB dimensions: 1.6 x 1.4 in.

Figure A: Connection between 3V 2AA BATTERY HOLDER CONNECTOR and PCB at 2 pins IDE terminal. After the circuit is connected completely, the LED is turned ON, the melody plays.