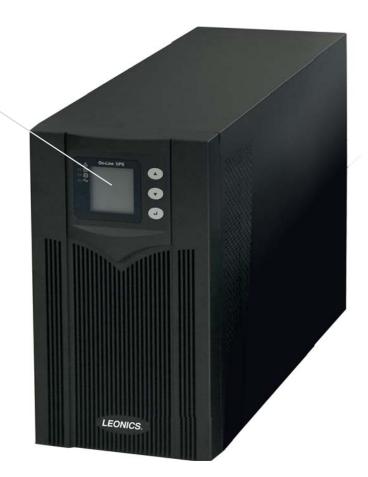

#### LCD display indication

- Input voltage/frequency
- Output voltage/frequency
- Battery voltage/capacity
- · Load capacity in Watt and VA
- Internal temperature
- Charger status
- UPS operation mode: AC mode, battery mode, bypass mode, ECO mode and fault mode.

### Ultimate-K series: UKA-series True On-Line Double Conversion UPS