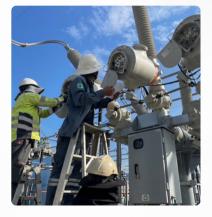

## 115kV Substation Bountarik 25MVA 2 Set

115kV Substation AIS Type
Configuration MTS H-Config.
Installation 115kV MTS and Electrical Compartment
Installation 115kV Power transformer 25 MVA 2 Set

Construction control building
Preparation and civil work scope
Test and Commissioning
Partial EPC (Sub-contractor)
Turnkey control building and civil scope
Exclude procurement electrical part

## 115kV Substation **REN Korat Energy 50MVA 2 Set**

- 115kV Substation AIS Type
- Configuration Main and Transfer Bus: 1LB,2TRB,1MTB and 115kV Transmission Line Internal Plant
  - Installation 115kV Electrical Equipment
  - Installation 115kV Power transformer 50 MVA 2 Set
  - Construction control building
  - Preparation and civil work scope
  - 22kV AIS Switchgear
  - Tele-protection and inter-trip

# 115kV Substation Chiangrai 3, 50MVA 1 Set

- 115kV Substation AIS Type
- Configuration MTS H-Config
- Installation 115kV Electrical Equipment
- Installation 115kV Power transformer 50 MVA 1 Set
- Construction control building
- Preparation and civil work scope
- 22kV AIS Switchgear
- Pipe Jacking 22kV Approach Riser
  SCPS for control substation (IEC 61850 Topology 1)
- Test and Commissioning
- Turnkey EPC (Main contractor)