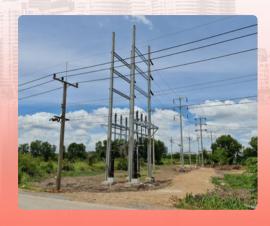

## 115kV Substation Bountarik 25MVA 2 Set

115kV Substation AIS Type
Configuration MTS H-Config.
Installation 115kV MTS and Electrical Compartment
Installation 115kV Power transformer 25 MVA 2 Set

Construction control building
Preparation and civil work scope
Test and Commissioning
Partial EPC (Sub-contractor)
Turnkey control building and civil scope
Exclude procurement electrical part

Finish: 2022

Contract: 1.3 Million USD (43 Million THB) Customer: SCI Electric Public Company (SCI)