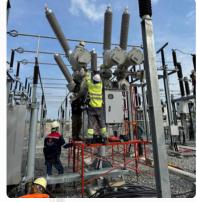

## 115kV Transmission Line Project **Aumnaj-jaruen Province**

- 115kV Transmission construction with Single Circuit By Overhead 33 km.-Circuit
  - Installation 115kV Transmission Line Type SD type

  - Installation Monopole 22m. 2 Pole
    Installation 115kV Load Break Switch 1 Set
  - Test and Commissioning
  - Turnkey EPC (Main Contractor)

Finish: Q1-2025

Contract: 2.03 Million USD (67 Million THB) Customer: Provincial Electricity Authority of

Thailand (PEA)