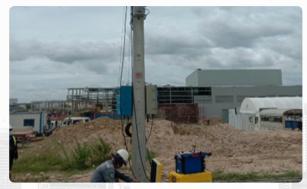

## 115kV Substation **REN Korat Energy 50MVA 2 Set**

- 115kV Substation AIS Type
- Configuration Main and Transfer Bus: 1LB,2TRB,1MTB and 115kV Transmission Line Internal Plant
  - Installation 115kV Electrical Equipment
  - Installation 115kV Power transformer 50 MVA 2 Set
  - Construction control building
  - Preparation and civil work scope
  - 22kV AIS Switchgear
  - Tele-protection and inter-trip

  - Firefighting and fire alarm
    SCPS for control substation (IEC 61850 Topology 1)
  - Test and Commissioning
  - Turnkey EPC (Main contractor)

Finish: 2023

Contract: 5.77 Million USD (190.5 Million THB) **Customer:** PEA ENCOM (Stockholder of REN)