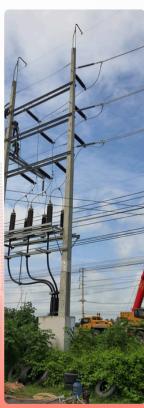

# 230-115kV Expansion Bay for EGAT Substation

- 230-115kV Expansion Bay installation EGAT Format
- Wangnoi SS, Nongkai SS, Ranong, Ranod, Bandon, Nakornsawan SS
  - Installation 115-230kV Equipment
  - Installation control and low voltage cable
  - · Test and Commissioning
  - Turnkey EPC (Main Contractor)

Finish: 2021

Contract: All contact 0.36 Million USD

(12 Million THB)

**Customer:** Electricity Generating Authority of

Thailand (EGAT)