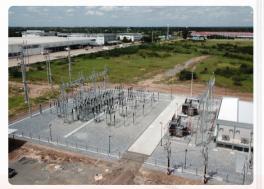

## 115kV Substation Bountarik 25MVA 2 Set

115kV Substation AIS Type
Configuration MTS H-Config.
Installation 115kV MTS and Electrical Compartment
Installation 115kV Power transformer 25 MVA 2 Set

Construction control building
Preparation and civil work scope
Test and Commissioning
Partial EPC (Sub-contractor)
Turnkey control building and civil scope
Exclude procurement electrical part

Finish: 2022

Contract: 1.3 Million USD (43 Million THB) Customer: SCI Electric Public Company (SCI)

## 115kV Substation **REN Korat Energy 50MVA 2 Set**

- 115kV Substation AIS Type
- Configuration Main and Transfer Bus: 1LB,2TRB,1MTB and 115kV Transmission Line Internal Plant
  - Installation 115kV Electrical Equipment
  - Installation 115kV Power transformer 50 MVA 2 Set
  - Construction control building
  - Preparation and civil work scope
  - 22kV AIS Switchgear
  - Tele-protection and inter-trip

  - Firefighting and fire alarm
    SCPS for control substation (IEC 61850 Topology 1)
  - Test and Commissioning
  - Turnkey EPC (Main contractor)

Finish: 2023

Contract: 5.77 Million USD (190.5 Million THB) **Customer:** PEA ENCOM (Stockholder of REN)