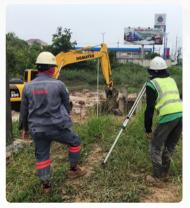

## 33kV Distribution Network Project Ranong Province Underground PEA Phase 2

- 33kV Distribution network construction and underground solution 1.4 km.-circuit Qty 2 Circuit
  - 33kV underground Construction into Ruengraj Road
  - Installation Compact Unit Substation: 3 Set
  - Installation 33kV and 0.4kV System and Riser, Service Line
  - Test and Commissioning
  - Turnkey EPC (Main Contractor)

Finish: 2024

Contract: 3.17 Million USD (104.49 Million THB)

C.CST.003/2566

**Customer:** Provincial Electricity Authority of Thailand

(PEA) and Ranong Municipality