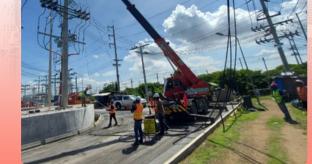

# 115kV Transmission Line Project RCO-NSTDA (National Science and Technology Development Agency)

- 115kV Transmission construction with Double Circuit By Overhead circuit 1 km. and Underground 200m.
  - Installation 115kV Transmission Line Type DS type
  - Installation Underground 115kV Riser 6 Set
  - Installation Tower Lattice 2 Pole
  - Expansion and Modify 115kV Substation Bay Cap to Bay Line
  - Test and Commissioning
  - Turnkey EPC (Main Contractor)

Finish: 2021

Contract: 1.6 Million USD (52.2 Million THB)
Customer: RATCH cogeneration (RATCH)