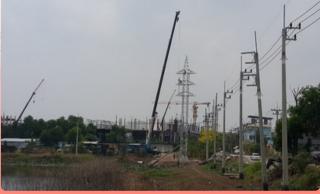

## 115kV Substation **REN Korat Energy 50MVA 2 Set**

- 115kV Substation AIS Type
- Configuration Main and Transfer Bus: 1LB,2TRB,1MTB and 115kV Transmission Line Internal Plant
  - Installation 115kV Electrical Equipment
  - Installation 115kV Power transformer 50 MVA 2 Set
  - Construction control building
  - Preparation and civil work scope
  - 22kV AIS Switchgear
  - Tele-protection and inter-trip

  - Firefighting and fire alarm
    SCPS for control substation (IEC 61850 Topology 1)
  - Test and Commissioning
  - Turnkey EPC (Main contractor)

Finish: 2023

Contract: 5.77 Million USD (190.5 Million THB) **Customer:** PEA ENCOM (Stockholder of REN)