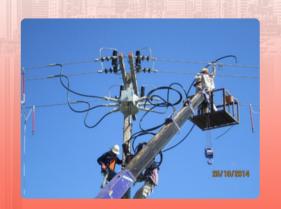

# Construction and improvement of distribution system of development 4 province in LAO PDR (PDSR Project)

- Rehabilitation 22kV and Substation Control system for Vientiane Capital, Thakhek City, Savannakhet City, Pakse City
  - 400 Set Load Break Switch 22kV
  - 180 Set Automatic Recloser 22kV
  - Maintenance 22kV Transformer
  - DMS for Vientiane Capital and 15 Head Center branch of SCADA control for 3 Province (THK,SVK,PAK)
  - Switching Substation 22kV
  - 100km. 22kV Distribution Construction

Finish: 2016

Contract: 50 Million USD

Customer: Electricite Du Laos (EDL)