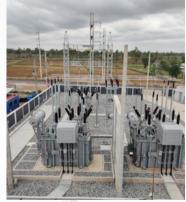

## 115kV Substation **REN Korat Energy 50MVA 2 Set**

- 115kV Substation AIS Type
- Configuration Main and Transfer Bus: 1LB,2TRB,1MTB and 115kV Transmission Line Internal Plant
  - Installation 115kV Electrical Equipment
  - Installation 115kV Power transformer 50 MVA 2 Set
  - Construction control building
  - Preparation and civil work scope
  - 22kV AIS Switchgear
  - Tele-protection and inter-trip

  - Firefighting and fire alarm
    SCPS for control substation (IEC 61850 Topology 1)
  - Test and Commissioning
  - Turnkey EPC (Main contractor)

Finish: 2023

Contract: 5.77 Million USD (190.5 Million THB) **Customer:** PEA ENCOM (Stockholder of REN)