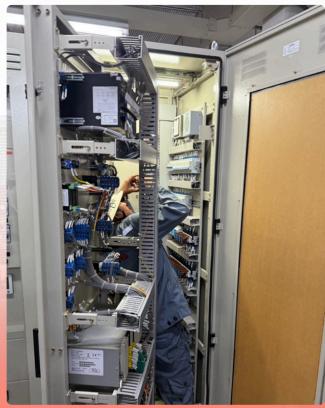

## 115kV Substation **REN Korat Energy 50MVA 2 Set**

- 115kV Substation AIS Type
- Configuration Main and Transfer Bus: 1LB,2TRB,1MTB and 115kV Transmission Line Internal Plant
  - Installation 115kV Electrical Equipment
  - Installation 115kV Power transformer 50 MVA 2 Set
  - Construction control building
  - Preparation and civil work scope
  - 22kV AIS Switchgear
  - Tele-protection and inter-trip

  - Firefighting and fire alarm
    SCPS for control substation (IEC 61850 Topology 1)
  - Test and Commissioning
  - Turnkey EPC (Main contractor)

Finish: 2023

Contract: 5.77 Million USD (190.5 Million THB) **Customer:** PEA ENCOM (Stockholder of REN)