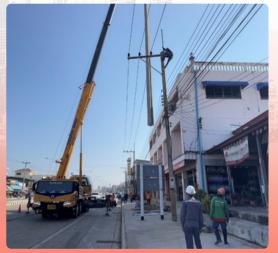

## 115kV Transmission Line Project **Aumnaj-jaruen Province**

- 115kV Transmission construction with Single Circuit By Overhead 33 km.-Circuit
  - Installation 115kV Transmission Line Type SD type

  - Installation Monopole 22m. 2 Pole
    Installation 115kV Load Break Switch 1 Set
  - Test and Commissioning
  - Turnkey EPC (Main Contractor)

Finish: Q1-2025

Contract: 2.03 Million USD (67 Million THB) Customer: Provincial Electricity Authority of

Thailand (PEA)