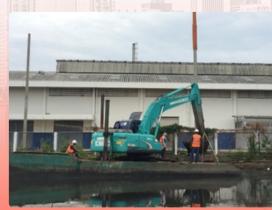

# **22kV Distribution Network Kampong Saprue Project**

- 22kV Distribution network construction with underground solution (Semi direct burial) 1.5 km.-circuit
- Installation 22kV Power Transformer
- Installation 22kV and 0.4kV underground system
- Construction duct bank and cable trench

**Finish**: 2019

Contract: 0.35 Million USD (12 Million THB)

Turnkey EPC (Main Contractor)

**Customer:** Provincial Electricity Authority of Thailand (PEA)