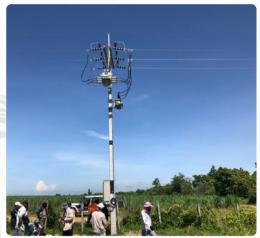

# Construction and improvement of distribution system of development 4 province in LAO PDR (PDSR Project)

- Rehabilitation 22kV and Substation Control system for Vientiane Capital, Thakhek City, Savannakhet City, Pakse City
  - 400 Set Load Break Switch 22kV
  - 180 Set Automatic Recloser 22kV
  - Maintenance 22kV Transformer
  - DMS for Vientiane Capital and 15 Head Center branch of SCADA control for 3 Province (THK,SVK,PAK)
  - Switching Substation 22kV
  - 100km. 22kV Distribution Construction

Finish: 2016

Contract: 50 Million USD

Customer: Electricite Du Laos (EDL)