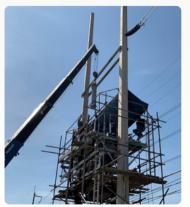

# 115kV Transmission Line Project Houybong Saraburi

- 115kV Transmission construction with Double Circuit By Overhead and Underground 16 km.-Circuit
  - Installation 115kV Transmission Line Type SD type
  - Installation Underground 115kV Riser 4 Set
  - Installation Underground by HDD solution
  - Installation Tower Lattice 4 Pole
  - Test and Commissioning
  - Turnkey EPC (Main Contractor)

Finish: 2024

Contract: 1.68 Million USD (55 Million THB)
Customer: Provincial Electricity Authority of

Thailand (PEA)