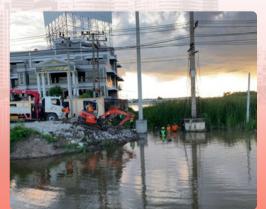

# 115kV Transmission Line Project Underground Riser Rojana Cross the road Highway AH.1

- 115kV Transmission construction with Double Circuit By Underground HDD and Riser Cross the road AH.1
  - Installation 115kV Transmission Line Type DD type
  - Installation Underground 115kV Riser 4 Set
  - Installation Underground by HDD solution
  - Test and Commissioning
  - Turnkey EPC (Main Contractor)

Finish: 2022

Contract: 0.58 Million USD (19 Million THB)
Customer: Provincial Electricity Authority of

Thailand (PEA)