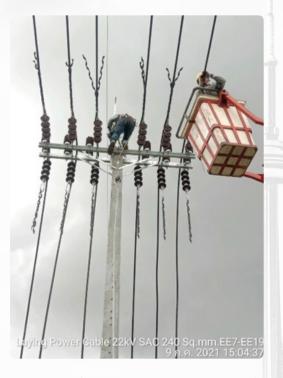

# Construction and improvement of distribution system of development 4 province in LAO PDR (PDSR Project)

- Rehabilitation 22kV and Substation Control system for Vientiane Capital, Thakhek City, Savannakhet City, Pakse City
  - 400 Set Load Break Switch 22kV
  - 180 Set Automatic Recloser 22kV
  - Maintenance 22kV Transformer
  - DMS for Vientiane Capital and 15 Head Center branch of SCADA control for 3 Province (THK,SVK,PAK)
  - Switching Substation 22kV
  - 100km. 22kV Distribution Construction

Finish: 2016

Contract: 50 Million USD

Customer: Electricite Du Laos (EDL)