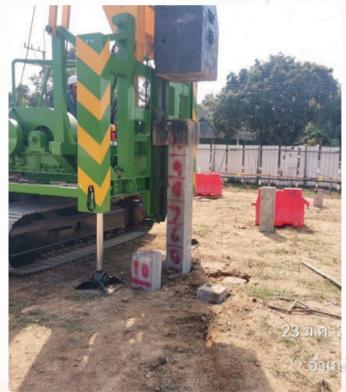

## 33kV Distribution Network Project Ranong Province Underground PEA Phase 2

- 33kV Distribution network construction and underground solution 1.4 km.-circuit Qty 2 Circuit
  - 33kV underground Construction into Ruengraj Road
  - Installation Compact Unit Substation: 3 Set
  - Installation 33kV and 0.4kV System and Riser, Service Line
  - Test and Commissioning
  - Turnkey EPC (Main Contractor)

Finish: 2024

Contract: 3.17 Million USD (104.49 Million THB)

C.CST.003/2566

**Customer:** Provincial Electricity Authority of Thailand

(PEA) and Ranong Municipality