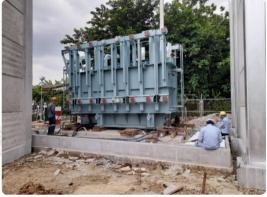

## 115kV Substation **REN Korat Energy 50MVA 2 Set**

- 115kV Substation AIS Type
- Configuration Main and Transfer Bus: 1LB,2TRB,1MTB and 115kV Transmission Line Internal Plant
  - Installation 115kV Electrical Equipment
  - Installation 115kV Power transformer 50 MVA 2 Set
  - Construction control building
  - Preparation and civil work scope
  - 22kV AIS Switchgear
  - Tele-protection and inter-trip

  - Firefighting and fire alarm
    SCPS for control substation (IEC 61850 Topology 1)
  - Test and Commissioning
  - Turnkey EPC (Main contractor)

Finish: 2023

Contract: 5.77 Million USD (190.5 Million THB) **Customer:** PEA ENCOM (Stockholder of REN)