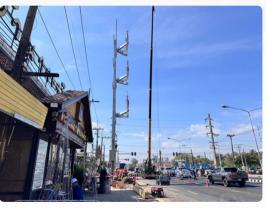

# 115kV Transmission Line Project Houybong Saraburi

- 115kV Transmission construction with Double Circuit By Overhead and Underground 16 km.-Circuit
  - Installation 115kV Transmission Line Type SD type
  - Installation Underground 115kV Riser 4 Set
  - Installation Underground by HDD solution
  - Installation Tower Lattice 4 Pole
  - Test and Commissioning
  - Turnkey EPC (Main Contractor)

Finish: 2024

Contract: 1.68 Million USD (55 Million THB)
Customer: Provincial Electricity Authority of

Thailand (PEA)