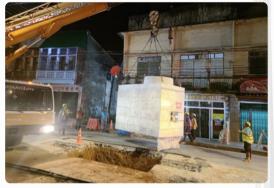

## 115kV Substation **REN Korat Energy 50MVA 2 Set**

- 115kV Substation AIS Type
- Configuration Main and Transfer Bus: 1LB,2TRB,1MTB and 115kV Transmission Line Internal Plant
  - Installation 115kV Electrical Equipment
  - Installation 115kV Power transformer 50 MVA 2 Set
  - Construction control building
  - Preparation and civil work scope
  - 22kV AIS Switchgear
  - Tele-protection and inter-trip

  - Firefighting and fire alarm
    SCPS for control substation (IEC 61850 Topology 1)
  - Test and Commissioning
  - Turnkey EPC (Main contractor)

Finish: 2023

Contract: 5.77 Million USD (190.5 Million THB) **Customer:** PEA ENCOM (Stockholder of REN)