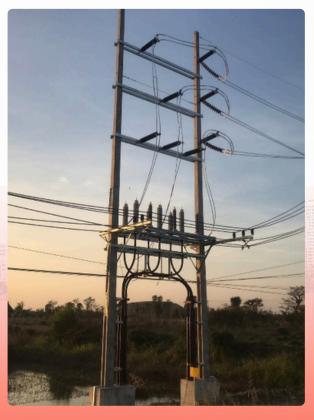

## 115kV Substation Bountarik 25MVA 2 Set

115kV Substation AIS Type
Configuration MTS H-Config.
Installation 115kV MTS and Electrical Compartment
Installation 115kV Power transformer 25 MVA 2 Set

Construction control building
Preparation and civil work scope
Test and Commissioning
Partial EPC (Sub-contractor)
Turnkey control building and civil scope
Exclude procurement electrical part

Finish: 2022

Contract: 1.3 Million USD (43 Million THB) Customer: SCI Electric Public Company (SCI)