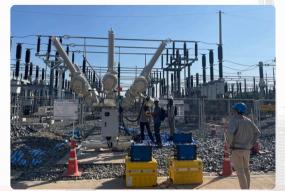

# 230-115kV Expansion Bay for EGAT Substation

- 230-115kV Expansion Bay installation EGAT Format
- Wangnoi SS, Nongkai SS, Ranong, Ranod, Bandon, Nakornsawan SS
  - Installation 115-230kV Equipment
  - Installation control and low voltage cable
  - · Test and Commissioning
  - Turnkey EPC (Main Contractor)

Finish: 2021

Contract: All contact 0.36 Million USD

(12 Million THB)

**Customer:** Electricity Generating Authority of

Thailand (EGAT)