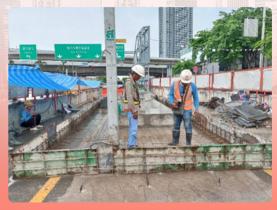

# 115kV Transmission Line Project Underground Riser Rojana Cross the road Highway AH.1

- 115kV Transmission construction with Double Circuit By Underground HDD and Riser Cross the road AH.1
  - Installation 115kV Transmission Line Type DD type
  - Installation Underground 115kV Riser 4 Set
  - Installation Underground by HDD solution
  - Test and Commissioning
  - Turnkey EPC (Main Contractor)

Finish: 2022

Contract: 0.58 Million USD (19 Million THB)
Customer: Provincial Electricity Authority of

Thailand (PEA)