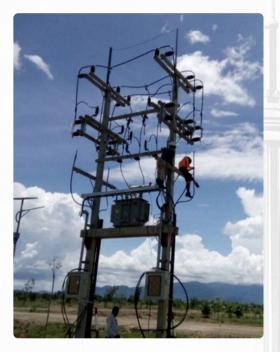

# Construction and improvement of distribution system of development 4 province in LAO PDR (PDSR Project)

- Rehabilitation 22kV and Substation Control system for Vientiane Capital, Thakhek City, Savannakhet City, Pakse City
  - 400 Set Load Break Switch 22kV
  - 180 Set Automatic Recloser 22kV
  - Maintenance 22kV Transformer
  - DMS for Vientiane Capital and 15 Head Center branch of SCADA control for 3 Province (THK,SVK,PAK)
  - Switching Substation 22kV
  - 100km. 22kV Distribution Construction

Finish: 2016

Contract: 50 Million USD

Customer: Electricite Du Laos (EDL)