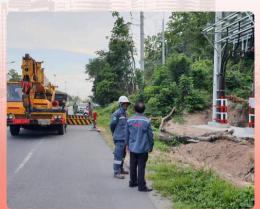

Underground 115kV Riser 4 Set
  - Installation Underground by HDD solution
  - Test and Commissioning
  - Turnkey EPC (Main Contractor)

Finish: 2022

Contract: 0.58 Million USD (19 Million THB)
Customer: Provincial Electricity Authority of

Thailand (PEA)















# 115kV Transmission Line Project Houybong Saraburi

- 115kV Transmission construction with Double Circuit By Overhead and Underground 16 km.-Circuit
  - Installation 115kV Transmission Line Type SD type
  - Installation Underground 115kV Riser 4 Set
  - Installation Underground by HDD solution
  - Installation Tower Lattice 4 Pole
  - Test and Commissioning
  - Turnkey EPC (Main Contractor)

Finish: 2024

Contract: 1.68 Million USD (55 Million THB)
Customer: Provincial Electricity Authority of

Thailand (PEA)

















## 115kV Transmission Line Project **Aumnaj-jaruen Province**

- 115kV Transmission construction with Single Circuit By Overhead 33 km.-Circuit
  - Installation 115kV Transmission Line Type SD type

  - Installation Monopole 22m. 2 Pole
    Installation 115kV Load Break Switch 1 Set
  - Test and Commissioning
  - Turnkey EPC (Main Contractor)

Finish: Q1-2025

Contract: 2.03 Million USD (67 Million THB) Customer: Provincial Electricity Authority of

Thailand (PEA)





























## 115kV Substation Bountarik 25MVA 2 Set

115kV Substation AIS Type
Configuration MTS H-Config.
Installation 115kV MTS and Electrical Compartment
Installation 115kV Power transformer 25 MVA 2 Set

Construction control building
Preparation and civil work scope
Test and Commissioning
Partial EPC