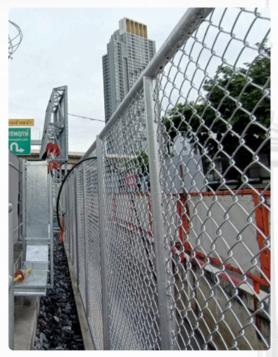

## 22kV Distribution Network Project Unit Substation PP25 Project Terminal supply to Drilling Purple MRT Line

- 22kV Distribution network construction unit substation for UNIQUE
  - Installation Ring Main Unit: 1 Set
  - Installation 22kV Power Transformer 2500kVA
     2 Set
  - Installation Riser 2 Set
  - Test and Commissioning
  - Turnkey EPC (Main Contractor)

Finish: 2024

Contract: 0.25 Million USD (7.7 Million THB)

**Customer: UNIQUE ENGINEERING AND** 

CONSTRUCTION PUBLIC COMPANY LIMITED

(UNIQUE)