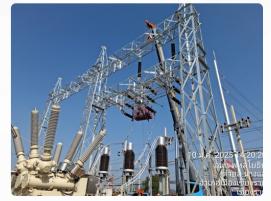

# 230-115kV Expansion Bay for EGAT Substation

- 230-115kV Expansion Bay installation EGAT Format
- Wangnoi SS, Nongkai SS, Ranong, Ranod, Bandon, Nakornsawan SS
  - Installation 115-230kV Equipment
  - Installation control and low voltage cable
  - · Test and Commissioning
  - Turnkey EPC (Main Contractor)

Finish: 2021

Contract: All contact 0.36 Million USD

(12 Million THB)

**Customer:** Electricity Generating Authority of

Thailand (EGAT)