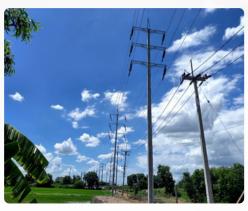

## 115kV Transmission Line Project **Aumnaj-jaruen Province**

- 115kV Transmission construction with Single Circuit By Overhead 33 km.-Circuit
  - Installation 115kV Transmission Line Type SD type

  - Installation Monopole 22m. 2 Pole
    Installation 115kV Load Break Switch 1 Set
  - Test and Commissioning
  - Turnkey EPC (Main Contractor)

Finish: Q1-2025

Contract: 2.03 Million USD (67 Million THB) Customer: Provincial Electricity Authority of

Thailand (PEA)