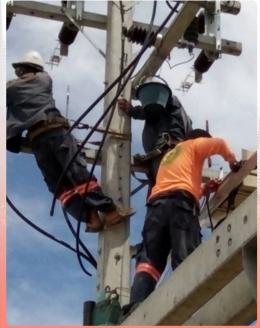

# Construction and improvement of distribution system of development 4 province in LAO PDR (PDSR Project)

- Rehabilitation 22kV and Substation Control system for Vientiane Capital, Thakhek City, Savannakhet City, Pakse City
  - 400 Set Load Break Switch 22kV
  - 180 Set Automatic Recloser 22kV
  - Maintenance 22kV Transformer
  - DMS for Vientiane Capital and 15 Head Center branch of SCADA control for 3 Province (THK,SVK,PAK)
  - Switching Substation 22kV
  - 100km. 22kV Distribution Construction

Finish: 2016

Contract: 50 Million USD

Customer: Electricite Du Laos (EDL)