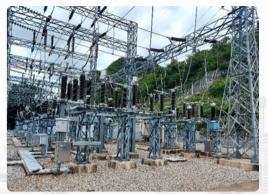

## 115kV Substation Bountarik 25MVA 2 Set

115kV Substation AIS Type
Configuration MTS H-Config.
Installation 115kV MTS and Electrical Compartment
Installation 115kV Power transformer 25 MVA 2 Set

Construction control building
Preparation and civil work scope
Test and Commissioning
Partial EPC (Sub-contractor)
Turnkey control building and civil scope
Exclude procurement electrical part

Finish: 2022

Contract: 1.3 Million USD (43 Million THB) Customer: SCI Electric Public Company (SCI)

# 230-115kV Expansion Bay for EGAT Substation

- 230-115kV Expansion Bay installation EGAT Format
- Wangnoi SS, Nongkai SS, Ranong, Ranod, Bandon, Nakornsawan SS
  - Installation 115-230kV Equipment
  - Installation control and low voltage cable
  - · Test and Commissioning
  - Turnkey EPC (Main Contractor)

Finish: 2021

Contract: All contact 0.36 Million USD

(12 Million THB)

**Customer:** Electricity Generating Authority of

Thailand (EGAT)