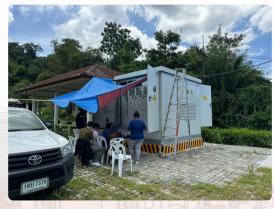

## 115kV Substation Bountarik 25MVA 2 Set

115kV Substation AIS Type
Configuration MTS H-Config.
Installation 115kV MTS and Electrical Compartment
Installation 115kV Power transformer 25 MVA 2 Set

Construction control building
Preparation and civil work scope
Test and Commissioning
Partial EPC (Sub-contractor)
Turnkey control building and civil scope
Exclude procurement electrical part

Finish: 2022

Contract: 1.3 Million USD (43 Million THB) Customer: SCI Electric Public Company (SCI)