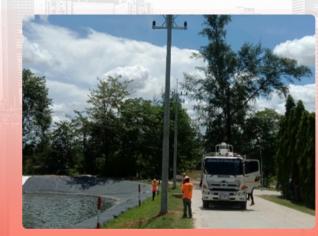

# 115kV Transmission Line Project Houybong Saraburi

- 115kV Transmission construction with Double Circuit By Overhead and Underground 16 km.-Circuit
  - Installation 115kV Transmission Line Type SD type
  - Installation Underground 115kV Riser 4 Set
  - Installation Underground by HDD solution
  - Installation Tower Lattice 4 Pole
  - Test and Commissioning
  - Turnkey EPC (Main Contractor)

Finish: 2024

Contract: 1.68 Million USD (55 Million THB)
Customer: Provincial Electricity Authority of

Thailand (PEA)