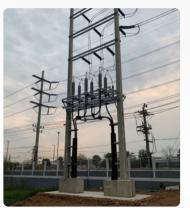

# 230-115kV Expansion Bay for EGAT Substation

- 230-115kV Expansion Bay installation EGAT Format
- Wangnoi SS, Nongkai SS, Ranong, Ranod, Bandon, Nakornsawan SS
  - Installation 115-230kV Equipment
  - Installation control and low voltage cable
  - · Test and Commissioning
  - Turnkey EPC (Main Contractor)

Finish: 2021

Contract: All contact 0.36 Million USD

(12 Million THB)

**Customer:** Electricity Generating Authority of

Thailand (EGAT)