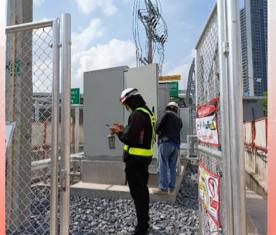

## 22kV Distribution Network Project Unit Substation PP25 Project Terminal supply to Drilling Purple MRT Line

- 22kV Distribution network construction unit substation for UNIQUE
  - Installation Ring Main Unit: 1 Set
  - Installation 22kV Power Transformer 2500kVA
     2 Set
  - Installation Riser 2 Set
  - Test and Commissioning
  - Turnkey EPC (Main Contractor)

Finish: 2024

Contract: 0.25 Million USD (7.7 Million THB)

**Customer: UNIQUE ENGINEERING AND** 

CONSTRUCTION PUBLIC COMPANY LIMITED

(UNIQUE)