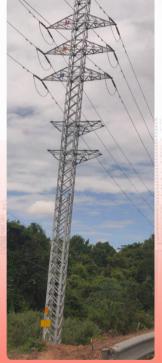

## 115kV Transmission Line Project **Aumnaj-jaruen Province**

- 115kV Transmission construction with Single Circuit By Overhead 33 km.-Circuit
  - Installation 115kV Transmission Line Type SD type

  - Installation Monopole 22m. 2 Pole
    Installation 115kV Load Break Switch 1 Set
  - Test and Commissioning
  - Turnkey EPC (Main Contractor)

Finish: Q1-2025

Contract: 2.03 Million USD (67 Million THB) Customer: Provincial Electricity Authority of

Thailand (PEA)