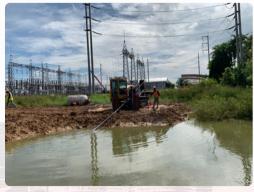

# 230-115kV Expansion Bay for EGAT Substation

- 230-115kV Expansion Bay installation EGAT Format
- Wangnoi SS, Nongkai SS, Ranong, Ranod, Bandon, Nakornsawan SS
  - Installation 115-230kV Equipment
  - Installation control and low voltage cable
  - · Test and Commissioning
  - Turnkey EPC (Main Contractor)

Finish: 2021

Contract: All contact 0.36 Million USD

(12 Million THB)

**Customer:** Electricity Generating Authority of

Thailand (EGAT)