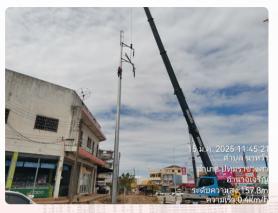

## 115kV Transmission Line Project **Aumnaj-jaruen Province**

- 115kV Transmission construction with Single Circuit By Overhead 33 km.-Circuit
  - Installation 115kV Transmission Line Type SD type

  - Installation Monopole 22m. 2 Pole
    Installation 115kV Load Break Switch 1 Set
  - Test and Commissioning
  - Turnkey EPC (Main Contractor)

Finish: Q1-2025

Contract: 2.03 Million USD (67 Million THB) Customer: Provincial Electricity Authority of

Thailand (PEA)