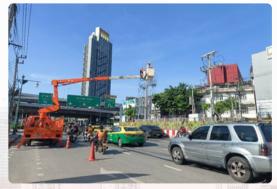

## 22kV Distribution Network Project Unit Substation PP25 Project Terminal supply to Drilling Purple MRT Line

- 22kV Distribution network construction unit substation for UNIQUE
  - Installation Ring Main Unit: 1 Set
  - Installation 22kV Power Transformer 2500kVA
     2 Set
  - Installation Riser 2 Set
  - Test and Commissioning
  - Turnkey EPC (Main Contractor)

Finish: 2024

Contract: 0.25 Million USD (7.7 Million THB)

**Customer: UNIQUE ENGINEERING AND** 

CONSTRUCTION PUBLIC COMPANY LIMITED

(UNIQUE)