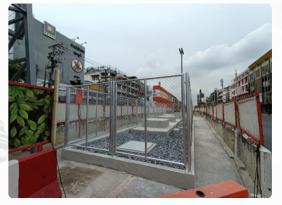

## 22kV Distribution Network Project Unit Substation PP25 Project Terminal supply to Drilling Purple MRT Line

- 22kV Distribution network construction unit substation for UNIQUE
  - Installation Ring Main Unit: 1 Set
  - Installation 22kV Power Transformer 2500kVA
     2 Set
  - Installation Riser 2 Set
  - Test and Commissioning
  - Turnkey EPC (Main Contractor)

Finish: 2024

Contract: 0.25 Million USD (7.7 Million THB)

**Customer: UNIQUE ENGINEERING AND** 

CONSTRUCTION PUBLIC COMPANY LIMITED

(UNIQUE)