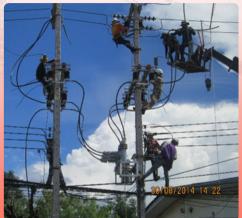

# Construction and improvement of distribution system of development 4 province in LAO PDR (PDSR Project)

- Rehabilitation 22kV and Substation Control system for Vientiane Capital, Thakhek City, Savannakhet City, Pakse City
  - 400 Set Load Break Switch 22kV
  - 180 Set Automatic Recloser 22kV
  - Maintenance 22kV Transformer
  - DMS for Vientiane Capital and 15 Head Center branch of SCADA control for 3 Province (THK,SVK,PAK)
  - Switching Substation 22kV
  - 100km. 22kV Distribution Construction

Finish: 2016

Contract: 50 Million USD

Customer: Electricite Du Laos (EDL)