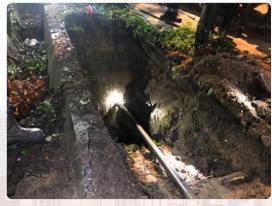

# **22kV Distribution Network Kampong Saprue Project**

- 22kV Distribution network construction with underground solution (Semi direct burial) 1.5 km.-circuit
- Installation 22kV Power Transformer
- Installation 22kV and 0.4kV underground system
- Construction duct bank and cable trench

**Finish**: 2019

Contract: 0.35 Million USD (12 Million THB)

Turnkey EPC (Main Contractor)

**Customer:** Provincial Electricity Authority of Thailand (PEA)