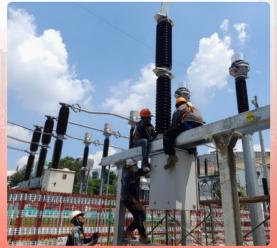

# 230-115kV Expansion Bay for EGAT Substation

- 230-115kV Expansion Bay installation EGAT Format
- Wangnoi SS, Nongkai SS, Ranong, Ranod, Bandon, Nakornsawan SS
  - Installation 115-230kV Equipment
  - Installation control and low voltage cable
  - · Test and Commissioning
  - Turnkey EPC (Main Contractor)

Finish: 2021

Contract: All contact 0.36 Million USD

(12 Million THB)

**Customer:** Electricity Generating Authority of

Thailand (EGAT)