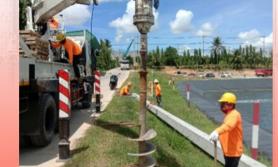

## 33kV Distribution Network Project Ranong Province Underground PEA Phase 2

- 33kV Distribution network construction and underground solution 1.4 km.-circuit Qty 2 Circuit
  - 33kV underground Construction into Ruengraj Road
  - Installation Compact Unit Substation: 3 Set
  - Installation 33kV and 0.4kV System and Riser, Service Line
  - Test and Commissioning
  - Turnkey EPC (Main Contractor)

Finish: 2024

Contract: 3.17 Million USD (104.49 Million THB)

C.CST.003/2566

**Customer:** Provincial Electricity Authority of Thailand

(PEA) and Ranong Municipality