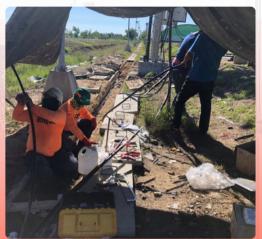

# Construction and improvement of distribution system of development 4 province in LAO PDR (PDSR Project)

- Rehabilitation 22kV and Substation Control system for Vientiane Capital, Thakhek City, Savannakhet City, Pakse City
  - 400 Set Load Break Switch 22kV
  - 180 Set Automatic Recloser 22kV
  - Maintenance 22kV Transformer
  - DMS for Vientiane Capital and 15 Head Center branch of SCADA control for 3 Province (THK,SVK,PAK)
  - Switching Substation 22kV
  - 100km. 22kV Distribution Construction

Finish: 2016

Contract: 50 Million USD

Customer: Electricite Du Laos (EDL)