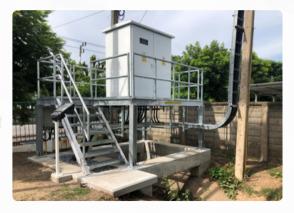

## 115kV Substation Bountarik 25MVA 2 Set

115kV Substation AIS Type
Configuration MTS H-Config.
Installation 115kV MTS and Electrical Compartment
Installation 115kV Power transformer 25 MVA 2 Set

Construction control building
Preparation and civil work scope
Test and Commissioning
Partial EPC (Sub-contractor)
Turnkey control building and civil scope
Exclude procurement electrical part

Finish: 2022

Contract: 1.3 Million USD (43 Million THB) Customer: SCI Electric Public Company (SCI)