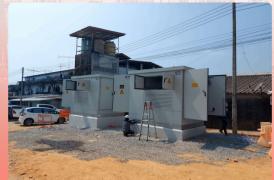

## 115kV Substation **REN Korat Energy 50MVA 2 Set**

- 115kV Substation AIS Type
- Configuration Main and Transfer Bus: 1LB,2TRB,1MTB and 115kV Transmission Line Internal Plant
  - Installation 115kV Electrical Equipment
  - Installation 115kV Power transformer 50 MVA 2 Set
  - Construction control building
  - Preparation and civil work scope
  - 22kV AIS Switchgear
  - Tele-protection and inter-trip

  - Firefighting and fire alarm
    SCPS for control substation (IEC 61850 Topology 1)
  - Test and Commissioning
  - Turnkey EPC (Main contractor)

Finish: 2023

Contract: 5.77 Million USD (190.5 Million THB) **Customer:** PEA ENCOM (Stockholder of REN)