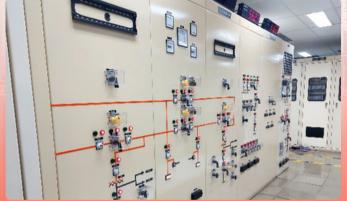

## 115kV Substation **REN Korat Energy 50MVA 2 Set**

- 115kV Substation AIS Type
- Configuration Main and Transfer Bus: 1LB,2TRB,1MTB and 115kV Transmission Line Internal Plant
  - Installation 115kV Electrical Equipment
  - Installation 115kV Power transformer 50 MVA 2 Set
  - Construction control building
  - Preparation and civil work scope
  - 22kV AIS Switchgear
  - Tele-protection and inter-trip

  - Firefighting and fire alarm
    SCPS for control substation (IEC 61850 Topology 1)
  - Test and Commissioning
  - Turnkey EPC (Main contractor)

Finish: 2023

Contract: 5.77 Million USD (190.5 Million THB) **Customer:** PEA ENCOM (Stockholder of REN)