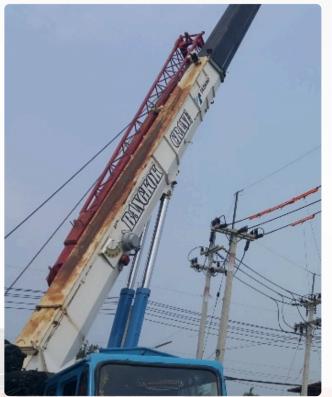

# 115kV Transmission Line Project Houybong Saraburi

- 115kV Transmission construction with Double Circuit By Overhead and Underground 16 km.-Circuit
  - Installation 115kV Transmission Line Type SD type
  - Installation Underground 115kV Riser 4 Set
  - Installation Underground by HDD solution
  - Installation Tower Lattice 4 Pole
  - Test and Commissioning
  - Turnkey EPC (Main Contractor)

Finish: 2024

Contract: 1.68 Million USD (55 Million THB)
Customer: Provincial Electricity Authority of

Thailand (PEA)