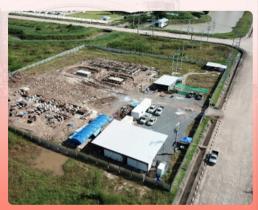

## 115kV Substation Bountarik 25MVA 2 Set

115kV Substation AIS Type
Configuration MTS H-Config.
Installation 115kV MTS and Electrical Compartment
Installation 115kV Power transformer 25 MVA 2 Set

Construction control building
Preparation and civil work scope
Test and Commissioning
Partial EPC (Sub-contractor)
Turnkey control building and civil scope
Exclude procurement electrical part

Finish: 2022

Contract: 1.3 Million USD (43 Million THB) Customer: SCI Electric Public Company (SCI)

## 115kV Substation **REN Korat Energy 50MVA 2 Set**

- 115kV Substation AIS Type
- Configuration Main and Transfer Bus: 1LB,2TRB,1MTB and 115kV Transmission Line Internal Plant
  - Installation 115kV Electrical Equipment
  - Installation 115kV Power transformer 50 MVA 2 Set
  - Construction control building
  - Preparation and civil work scope
  - 22kV AIS Switchgear
  - Tele-protection and inter-trip

  - Firefighting and fire alarm
    SCPS for control substation (IEC 61850 Topology 1)
  - Test and Commissioning
  - Turnkey EPC (Main contractor)

Finish: 2023

Contract: 5.77 Million USD (190.5 Million THB) **Customer:** PEA ENCOM (Stockholder of REN)